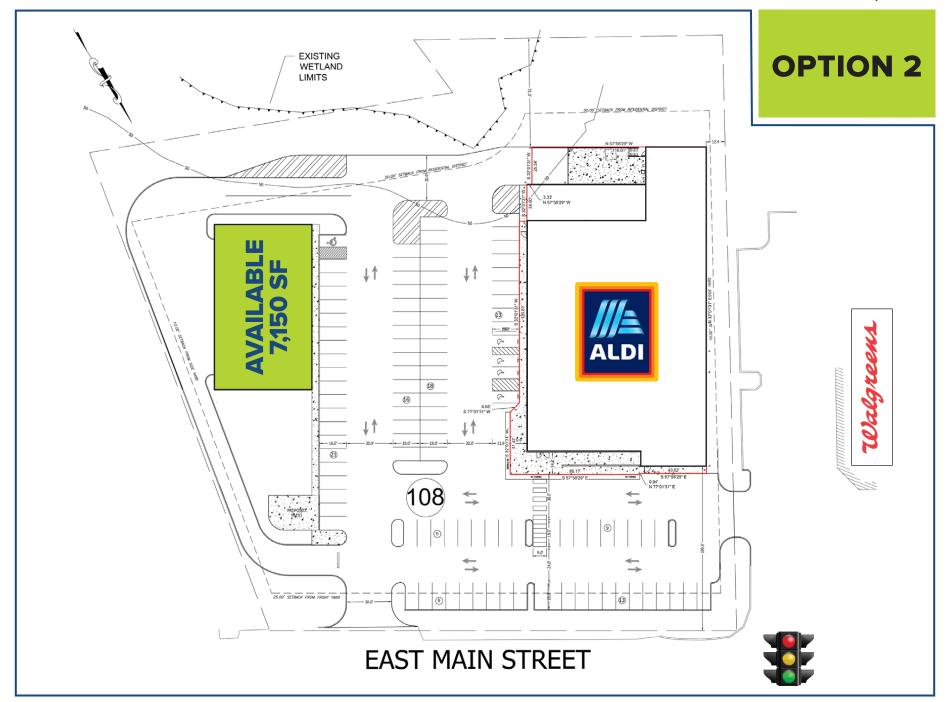

## FOR LEASE: 2,500± SF OR UP TO 7,150 SF

**⊢PAD WITH DRIVE-THRU**→

New retail center in the heart of Clinton's "daily needs" retail district and conveniently located on Route 1 and only minutes from I-95.