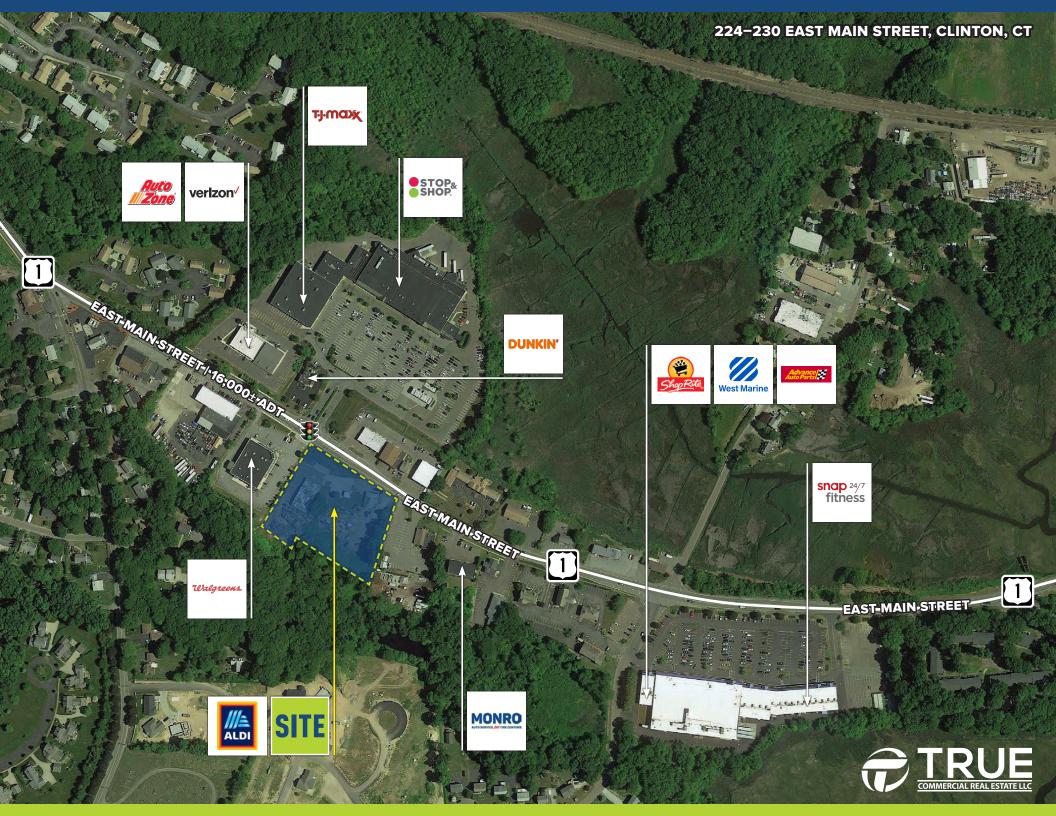

## FOR LEASE: 2,500± SF OR UP TO 7,150 SF

**⊢PAD WITH DRIVE-THRU**→

New retail center in the heart of Clinton's "daily needs" retail district and conveniently located on Route 1 and only minutes from I-95.

16,000± ADT

A TRUE EXCLUSIVE...
CALL FOR THE
DETAILS!

AGENT: TYLER LYMAN 203.529.4639 tl@truecre.com

This information provided in this marketing package has been obtained from sources believed reliable, but has not been verified for accuracy or completeness. You should conduct a careful, independent investigation of the property and verify all information. Any reliance on this information is solely at your own risk.