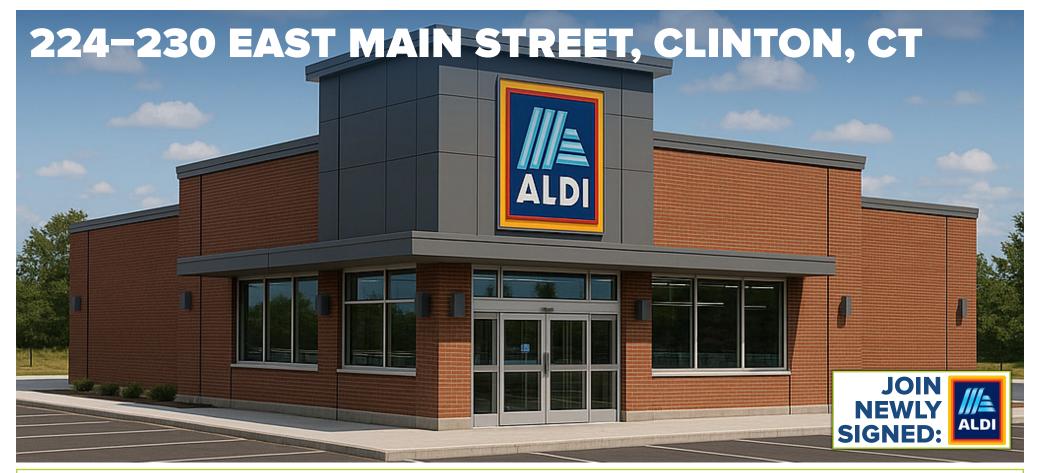

## FOR LEASE: 2,500± SF OR UP TO 7,150 SF

**⊢PAD WITH DRIVE-THRU**→

New retail center in the heart of Clinton's "daily needs" retail district and conveniently located on Route 1 and only minutes from I-95.