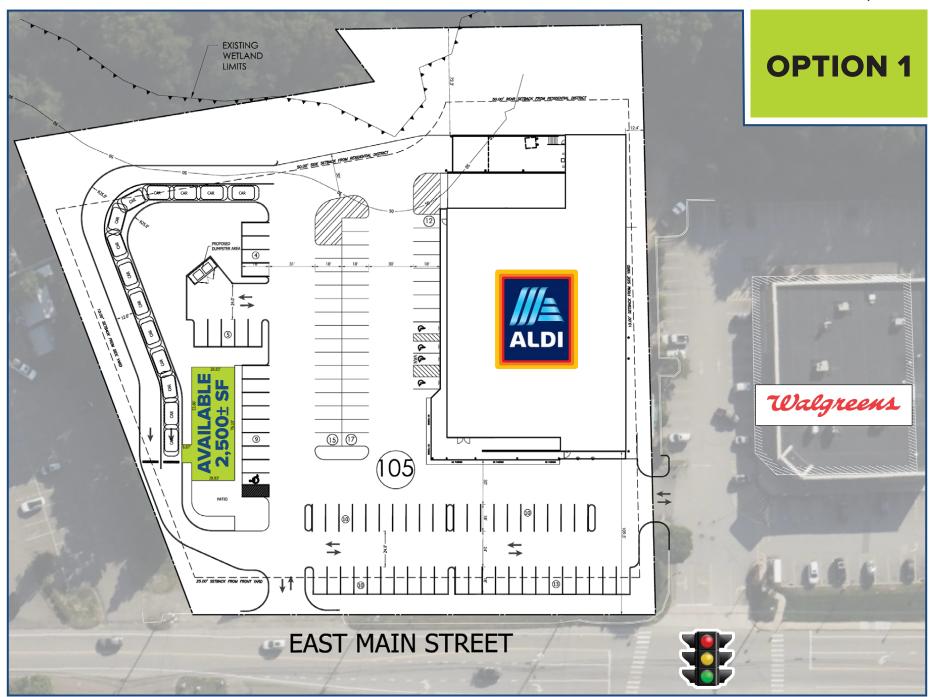

## FOR LEASE: 2,500± SF OR UP TO 7,150 SF

**⊢PAD WITH DRIVE-THRU**→

New retail center in the heart of Clinton's "daily needs" retail district and conveniently located on Route 1 and only minutes from I-95.