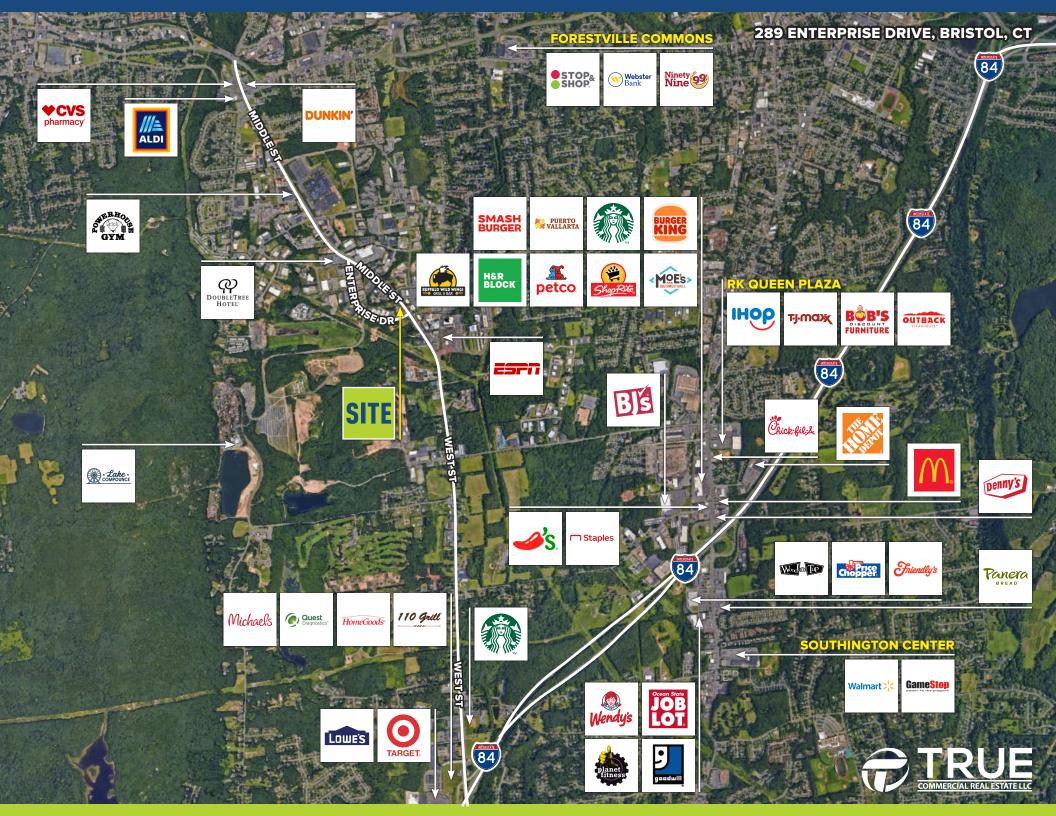

## FOR LEASE: 3,500 SF FREE STANDING RESTAURANT

Excellent opportunity located at the entrance to Lake Compounce and across the street from ESPN Headquarters.

- » High Visibility
- » Located on a busy road
- » Great signage

20,470± ADT

A TRUE EXCLUSIVE...
CALL FOR THE
DETAILS!

AGENT:
RICHARD SCHNIDER
203.762.6173
rs@truecre.com

This information provided in this marketing package has been obtained from sources believed reliable, but has not been verified for accuracy or completeness. You should conduct a careful, independent investigation of the property and verify all information. Any reliance on this information is solely at your own risk.

## 289 ENTERPRISE DRIVE, BRISTOL, CT