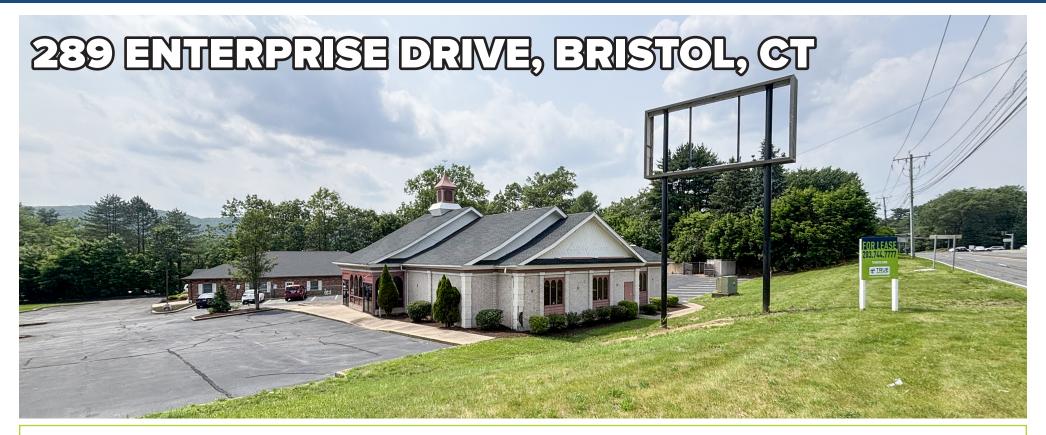

## FOR LEASE: 3,500 SF FREE STANDING RESTAURANT

Excellent opportunity located at the entrance to Lake Compounce and across the street from ESPN Headquarters.

- » High Visibility
- » Located on a busy road
- » Great signage

## 289 ENTERPRISE DRIVE, BRISTOL, CT