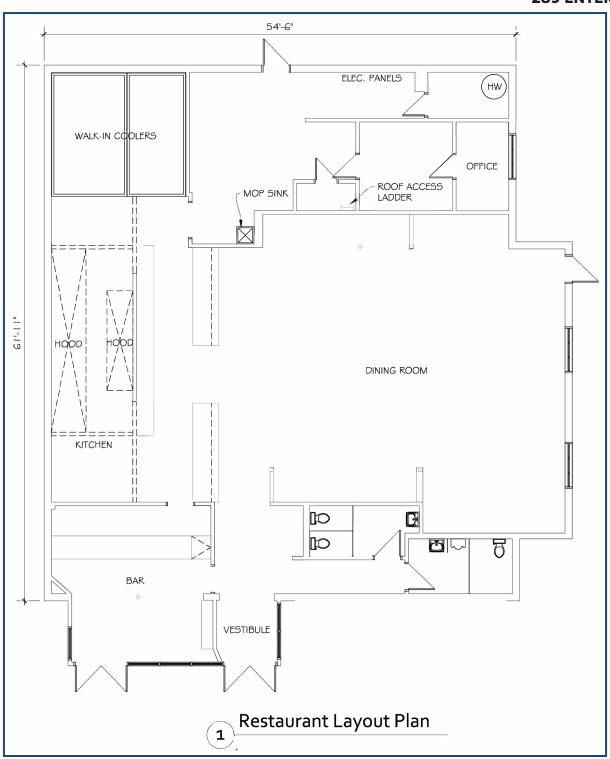

## FOR LEASE: 3,500 SF FREE STANDING RESTAURANT

Excellent opportunity located at the entrance to Lake Compounce and across the street from ESPN Headquarters.

- » High Visibility
- » Located on a busy road
- » Great signage