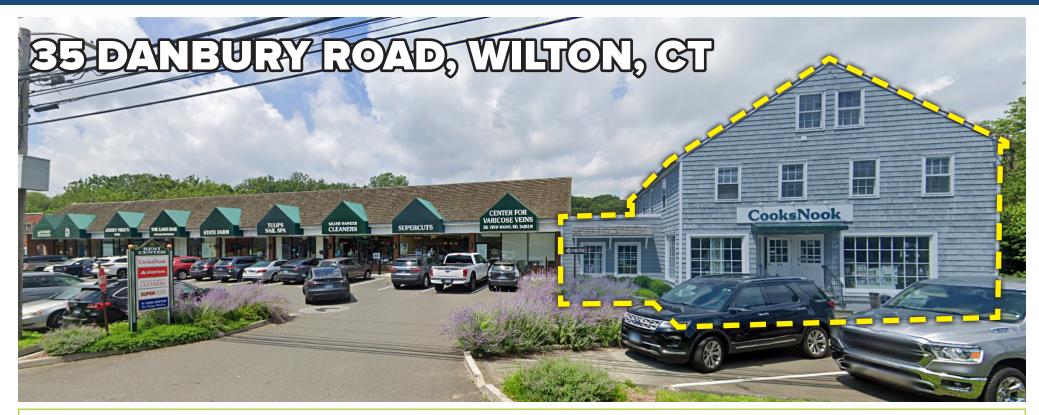

## LEASING: 4,300± SF (DIVISIBLE) WITH A 1,300 SF BASEMENT

- » Easy, convenient customer access in a heavy patronized strip center with stable, long-term occupancy.
- » Highly visible endcap with big street presence.

|                                                    |                         |         |                       |                        |                                     |                                     | DEMOGRAPHICS          |                                                                                                |                                                                                                                                                                       |