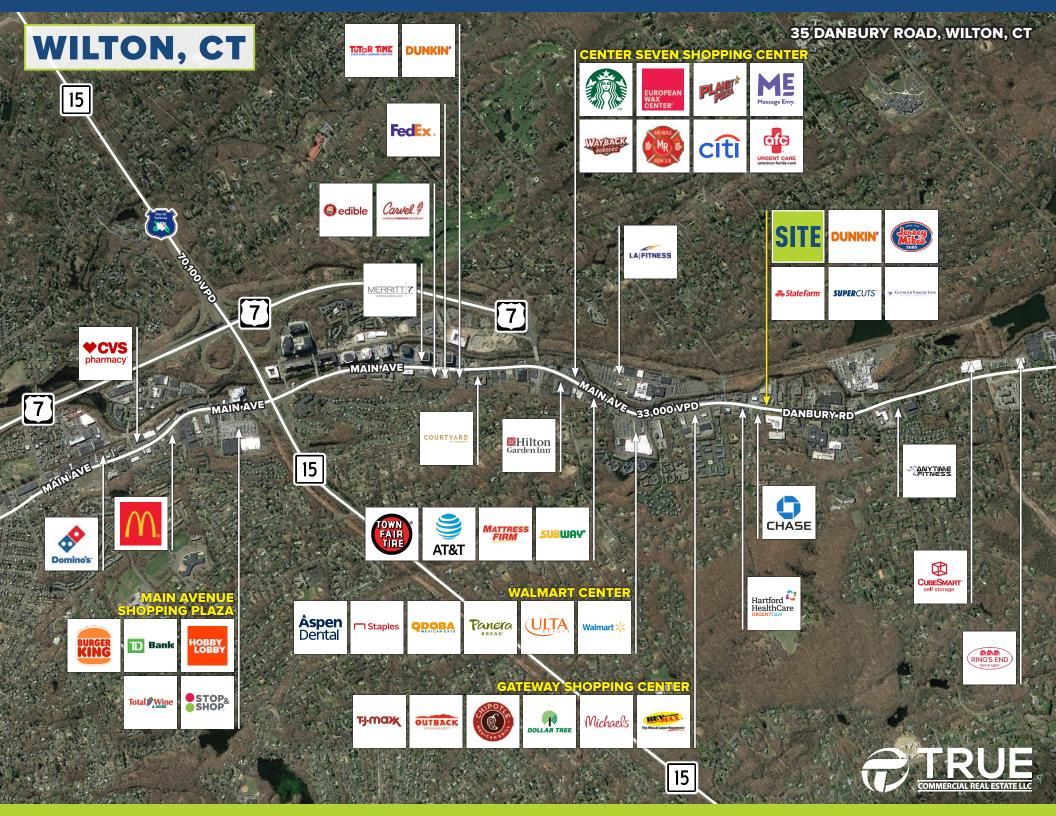

|                                                    |                         |         |                       |                        |                                     |                                     | DEMOGRAPHICS          |                                                                                                |                                                                                                                                                                       |                                                                                                                                                                                                                        |
|----------------------------------------------------|-------------------------|---------|-----------------------|------------------------|-------------------------------------|-------------------------------------|-----------------------|------------------------------------------------------------------------------------------------|-----------------------------------------------------------------------------------------------------------------------------------------------------------------------|------------------------------------------------------------------------------------------------------------------------------------------------------------------------------------------------------------------------|
| » Ideal for personal services, retail, or medical. |                         |         |                       |                        |                                     |                                     |                       | 1-Mile                                                                                         | 3-Miles                                                                                                                                                               | 5-Miles                                                                                                                                                                                                                |
|                                                    |                         |         |                       |                        |                                     |                                     | Population            | 4,563                                                                                          | 43,066                                                                                                                                                                | 126,449                                                                                                                                                                                                                |
|                                                    |                         |         |                       |                        |                                     |                                     | Number of Household   | 1,724                                                                                          | 16,349                                                                                                                                                                | 48,029                                                                                                                                                                                                                 |
|                                                    |                         | Descent |                       |                        |                                     |                                     | Avg. Household Income | \$253,713                                                                                      | \$225,856                                                                                                                                                             | \$209,292                                                                                                                                                                                                              |
| Michaels                                           |                         | BREAD®  | тј•МСО)х́с            | OUTBACK<br>STEAKHOUSE® |                                     | AND MANY<br>MORE!                   | 32.000 ± VPD          |                                                                                                |                                                                                                                                                                       |                                                                                                                                                                                                                        |
|                                                    | onal servic<br>Michaels |         | Michaels (ULTA Panera | AREA RETAILERS         | Michaels ULTA Panera TJ-MOX OUTBACK | Michaels ULTA Panera TJ-MOX OUTBACK |                       | AREA RETAILERS:<br>Michaels ULTA Parena TJ-MOX OUTBACK AND MANY<br>Michaels ULTA Parena TJ-MOX | nal services, retail, or medical.  AREA RETAILERS:  AREA RETAILERS:  Michaels  I-Mile  Population  4,563  Number of Household  1,724  Avg. Household Income \$253,713 | AREARETAILERS:       1-Mile       3-Miles         Michaels       ULTA       Fancera       Tj-MOX       OUTBACK       AND MANY         Michaels       Michaels       Tj-MOX       OUTBACK       AND MANY       AND MANY |