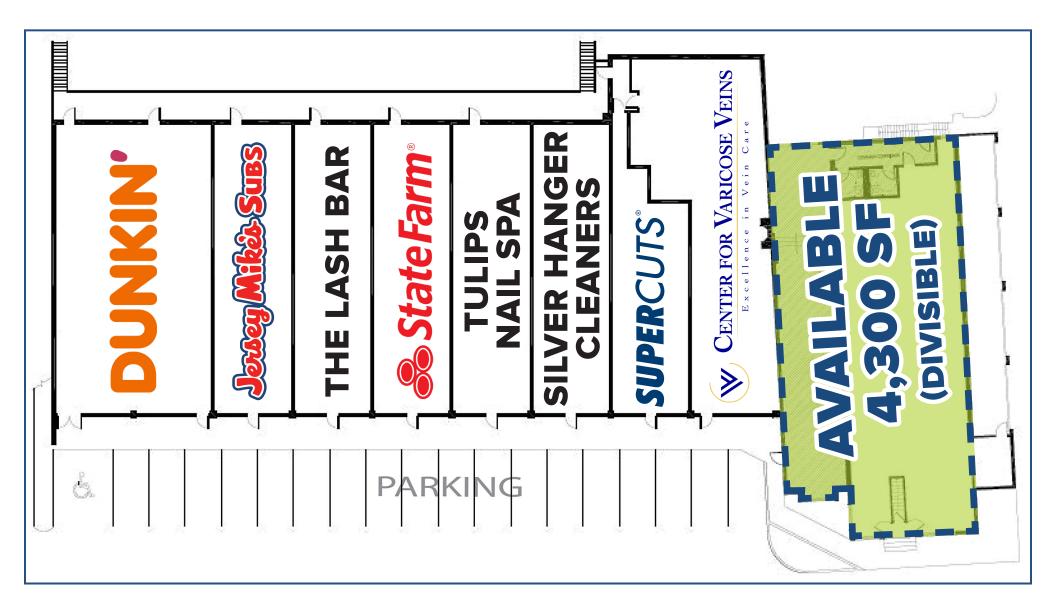

## LEASING: 4,300± SF (DIVISIBLE) WITH A 1,300 SF BASEMENT

- » Easy, convenient customer access in a heavy patronized strip center with stable, long-term occupancy.
- » Highly visible endcap with big street presence.