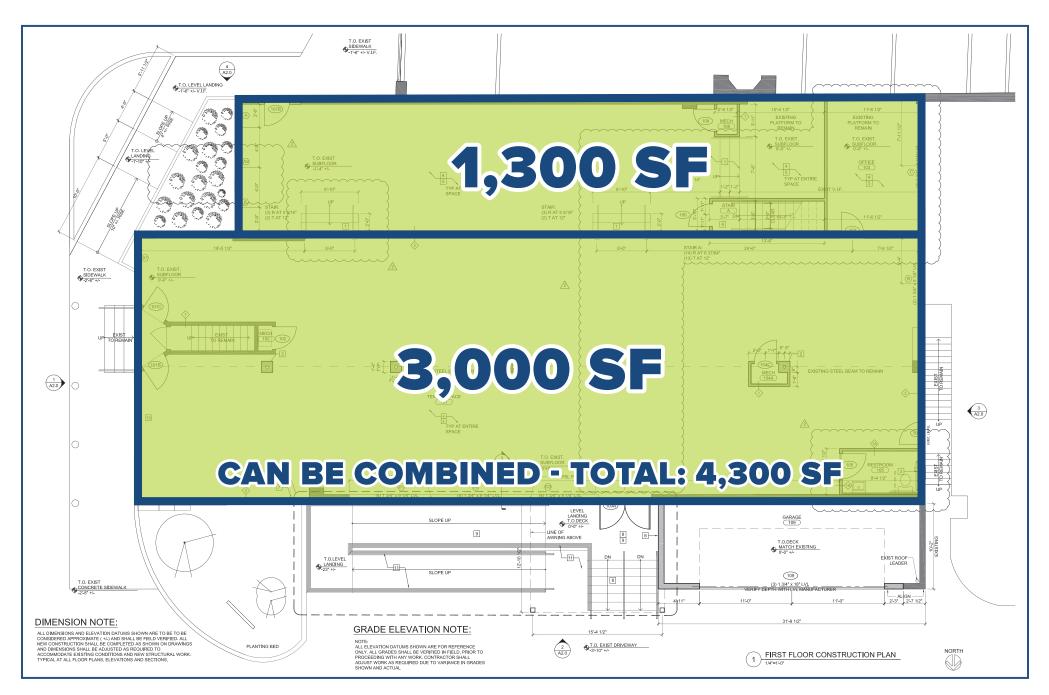

## LEASING: 4,300± SF (DIVISIBLE) WITH A 1,300 SF BASEMENT

- » Easy, convenient customer access in a heavy patronized strip center with stable, long-term occupancy.
- » Highly visible endcap with big street presence.