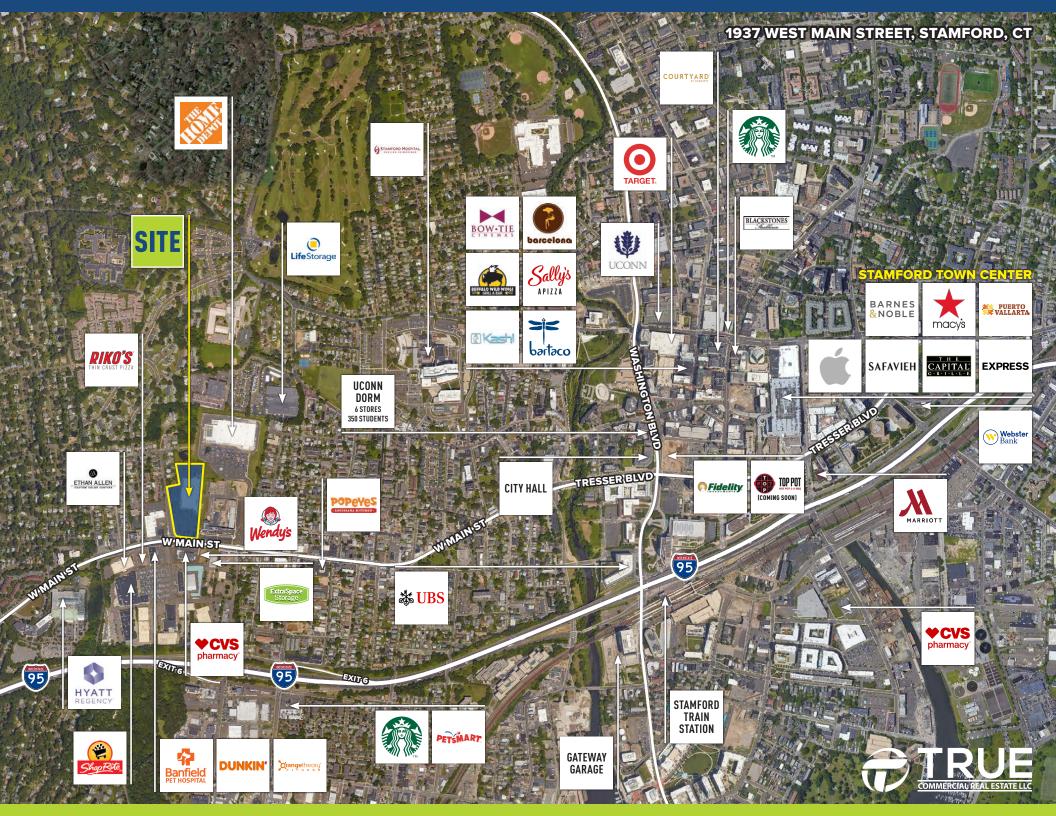

## FOR SUBLEASE: 69,733 SF

- » Rare large box opportunity on Stamford Greenwich town line.
- » Close proximity to Exit 6 on Interstate 95.
- » Sublease expires July 31, 2031

|  |        |                                     |          |         |                    |         |                  | DEMOGRAPHICS      |                       |           |           |           |  |
|--|--------|-------------------------------------|----------|---------|--------------------|---------|------------------|-------------------|-----------------------|-----------|-----------|-----------|--|
|  |        |                                     | ShopRite | Wendy's | ♦ CVS<br>pharmacy' | DUNKIN' | HYATT<br>REGENCY | AND MANY<br>MORE! |                       | 1-Mile    | 3-Miles   | 5-Miles   |  |
|  | TO THE | <b>RIKO'S</b> .<br>Thin crust pizza |          |         |                    |         |                  |                   | Population            | 26,311    | 132,872   | 186,996   |  |
|  |        |                                     |          |         |                    |         |                  |                   | Number of Household   | 9,218     | 53,855    | 76,244    |  |
|  |        |                                     |          |         |                    |         | REGENCI          |                   | Avg. Household Income | \$144,917 | \$185,097 | \$222,301 |  |
|  |        |                                     |          |         |                    |         |                  |                   |                       |           |           |           |  |