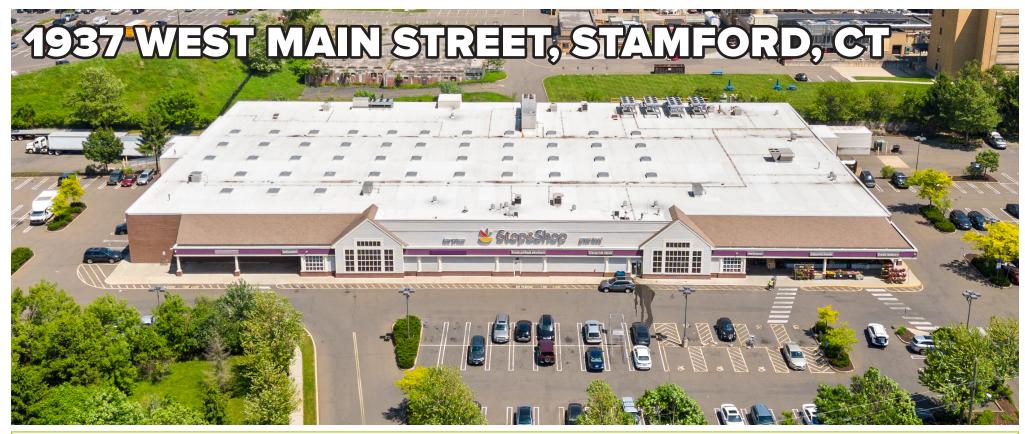

## FOR SUBLEASE: 69,733 SF

- » Rare large box opportunity on Stamford Greenwich town line.
- » Close proximity to Exit 6 on Interstate 95.
- » Sublease expires July 31, 2031

|  |        |                                     |          |         |                    |         |                  | DEMOGRAPHICS      |                       |           |           |           |  |
|--|--------|-------------------------------------|----------|---------|--------------------|---------|------------------|-------------------|-----------------------|-----------|-----------|-----------|--|
|  |        |                                     | ShopRite | Wendy's | ♦ CVS<br>pharmacy' | DUNKIN' | HYATT<br>REGENCY | AND MANY<br>MORE! |                       | 1-Mile    | 3-Miles   | 5-Miles   |  |
|  | TO THE | <b>RIKO'S</b> .<br>Thin crust pizza |          |         |                    |         |                  |                   | Population            | 26,311    | 132,872   | 186,996   |  |
|  |        |                                     |          |         |                    |         |                  |                   | Number of Household   | 9,218     | 53,855    | 76,244    |  |
|  |        |                                     |          |         |                    |         | REGENCI          |                   | Avg. Household Income | \$144,917 | \$185,097 | \$222,301 |  |
|  |        |                                     |          |         |                    |         |                  |                   |                       |           |           |           |  |