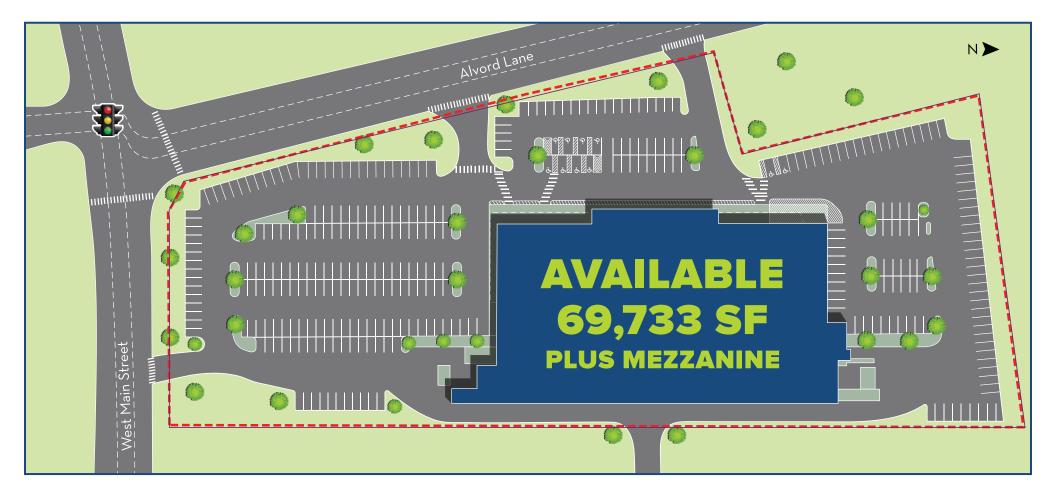

## FOR SUBLEASE: 69,733 SF

- » Rare large box opportunity on Stamford Greenwich town line.
- » Close proximity to Exit 6 on Interstate 95.
- » Sublease expires July 31, 2031

|  |        |                                     |          |         |                    |         |                  | DEMOGRAPHICS      |                       |           |           |           |  |
|--|--------|-------------------------------------|----------|---------|--------------------|---------|------------------|-------------------|-----------------------|-----------|-----------|-----------|--|
|  |        |                                     | ShopRite | Wendy's | ♦ CVS<br>pharmacy' | DUNKIN' | HYATT<br>REGENCY | AND MANY<br>MORE! |                       | 1-Mile    | 3-Miles   | 5-Miles   |  |
|  | TO THE | <b>RIKO'S</b> .<br>Thin crust pizza |          |         |                    |         |                  |                   | Population            | 26,311    | 132,872   | 186,996   |  |
|  |        |                                     |          |         |                    |         |                  |                   | Number of Household   | 9,218     | 53,855    | 76,244    |  |
|  |        |                                     |          |         |                    |         | REGENCI          |                   | Avg. Household Income | \$144,917 | \$185,097 | \$222,301 |  |
|  |        |                                     |          |         |                    |         |                  |                   |                       |           |           |           |  |

## » NUMBER OF PARKING SPACES: 334 / 4.8 PER THOUSAND » ZONING: ML - LIGHT INDUSTRIAL DISTRICT