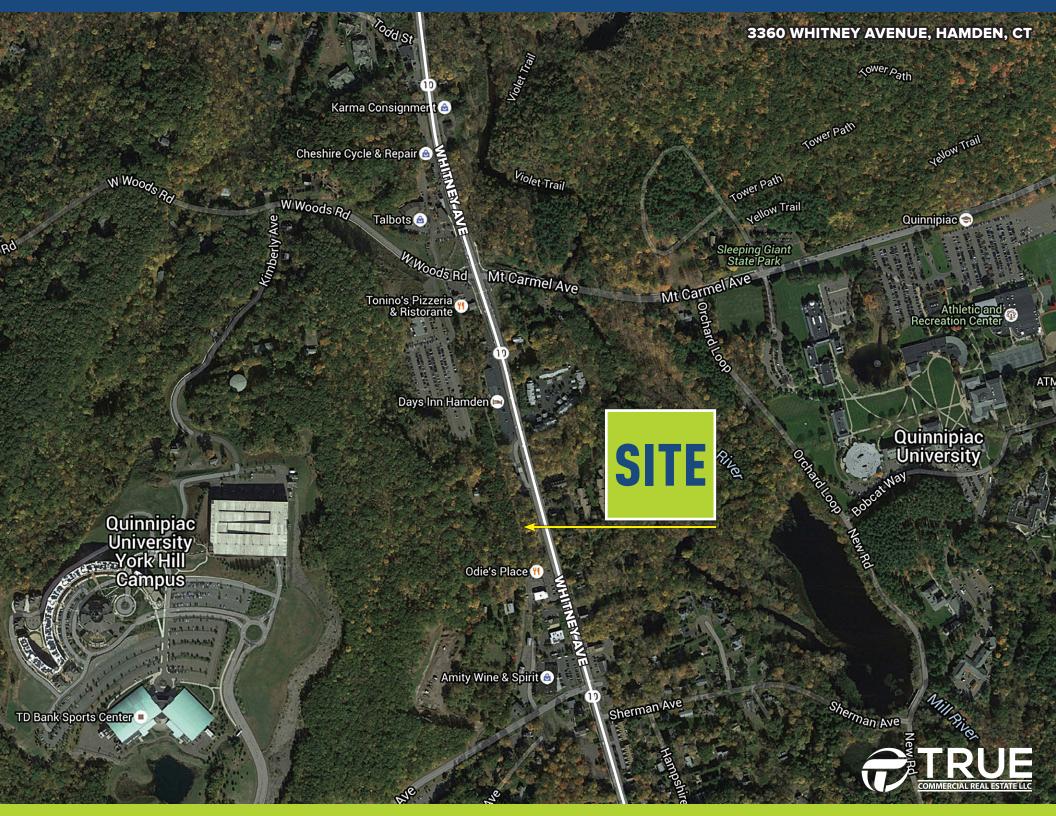

## **AVAILABLE FOR GROUND LEASE OR BTS: .76 ACRE**

This .76 development opportunity is located along a busy road near Quinnipiac University, with many suitable uses.

- » High visibility
- » Close to Quinnipiac University
- » Located on a busy road