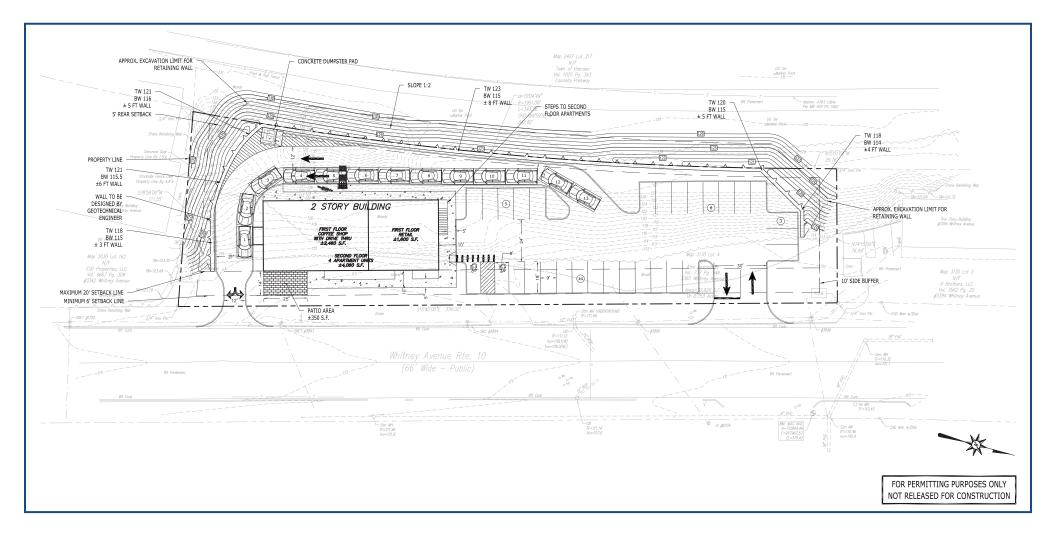

## **AVAILABLE FOR GROUND LEASE OR BTS: .76 ACRE**

This .76 development opportunity is located along a busy road near Quinnipiac University, with many suitable uses.

- » High visibility
- » Close to Quinnipiac University
- » Located on a busy road