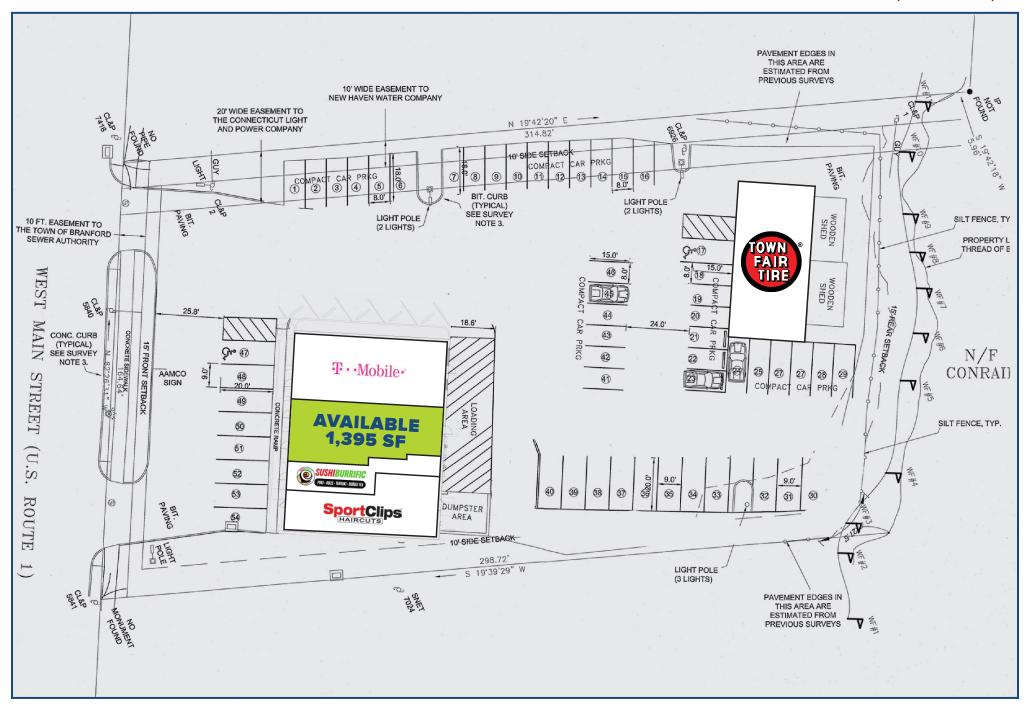

## PRIME RETAIL LOCATION!

- » This is one of the last available prime locations on Rt. 1, the area's busiest retail corridor!
- » Highly visible strip center with excellent signage.
- » Recently renovated with new mechanicals.