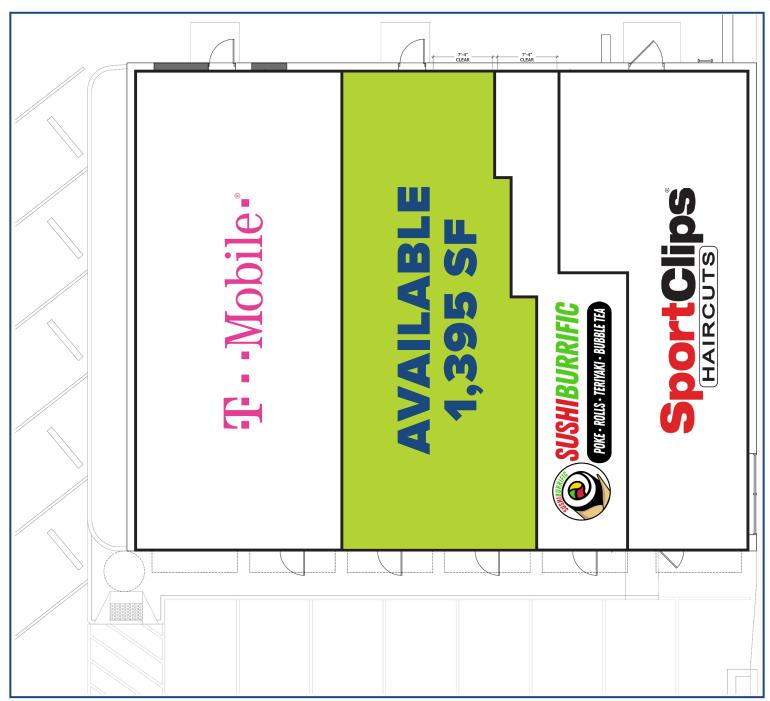

## FOR LEASE: 1,395 SF

## PRIME RETAIL LOCATION!

- » This is one of the last available prime locations on Rt. 1, the area's busiest retail corridor!
- » Highly visible strip center with excellent signage.
- » Recently renovated with new mechanicals.