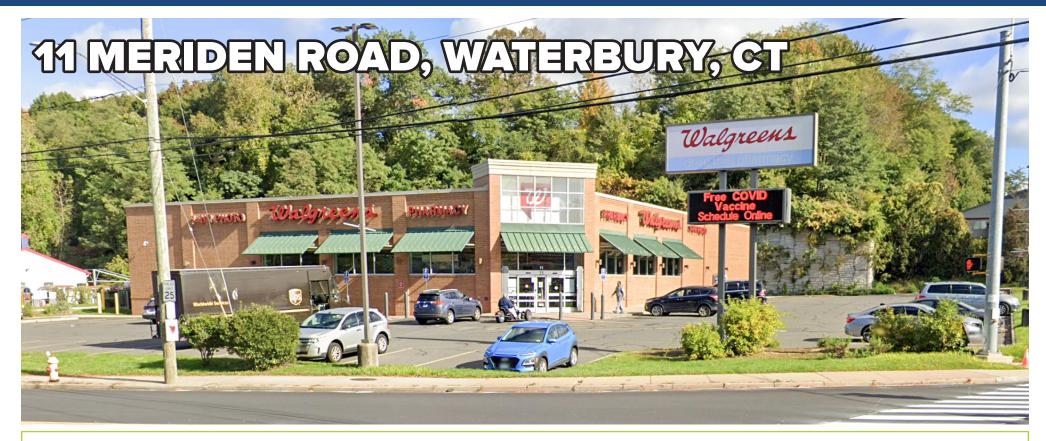

## FOR LEASE: 14,477 SF

- » Freestanding building at a key intersection in the City.
- » Excellent presence and visibility.
- » Sublease expires on February 28, 2035

| DEMOGRAPHICS          |          |          |          |
|-----------------------|----------|----------|----------|
|                       | 1-Mile   | 3-Miles  | 5-Miles  |
| Population            | 21,357   | 107,459  | 180,035  |
| Number of Household   | 8,161    | 42,702   | 71,434   |
| Avg. Household Income | \$63,864 | \$77,653 | \$92,622 |