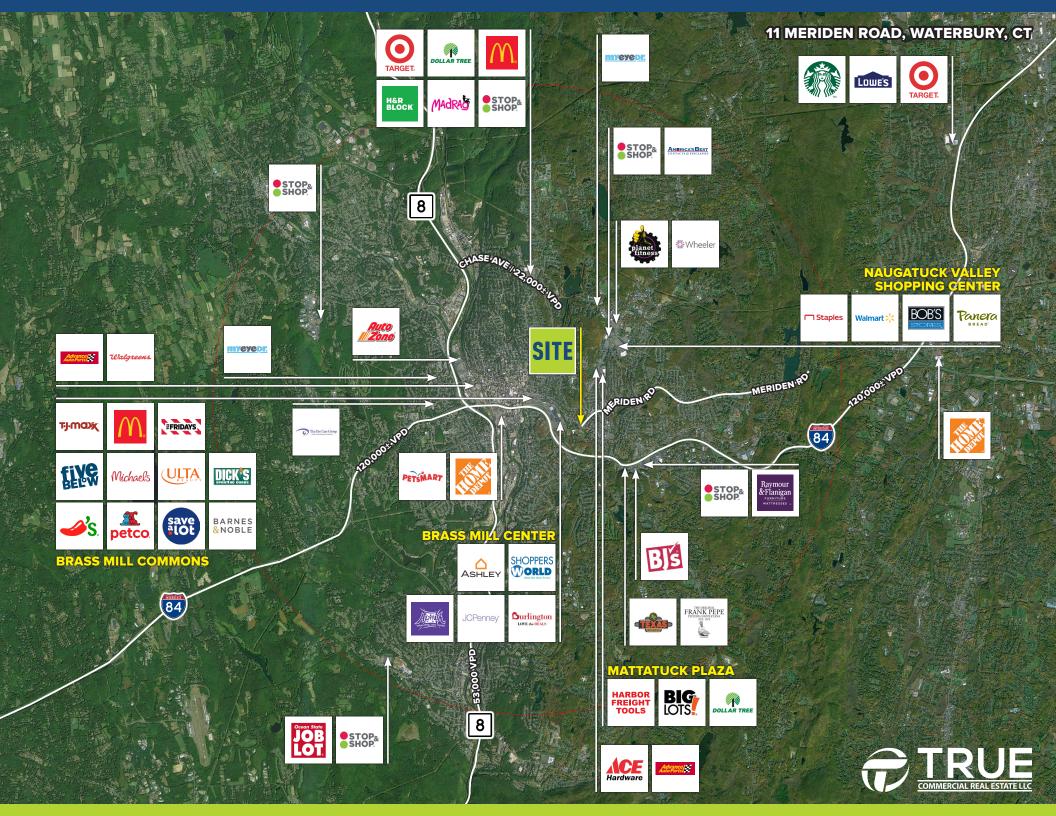

| DEMOGRAPHICS          |          |          |          |
|-----------------------|----------|----------|----------|
|                       | 1-Mile   | 3-Miles  | 5-Miles  |
| Population            | 21,357   | 107,459  | 180,035  |
| Number of Household   | 8,161    | 42,702   | 71,434   |
| Avg. Household Income | \$63,864 | \$77,653 | \$92,622 |

A TRUE EXCLUSIVE...
CALL FOR THE
DETAILS!

AGENT:
DOMINICK MUSILLI
203.529.4629
dm@truecre.com

This information provided in this marketing package has been obtained from sources believed reliable, but has not been verified for accuracy or completeness. You should conduct a careful, independent investigation of the property and verify all information. Any reliance on this information is solely at



## 11 MERIDEN ROAD, WATERBURY, CT