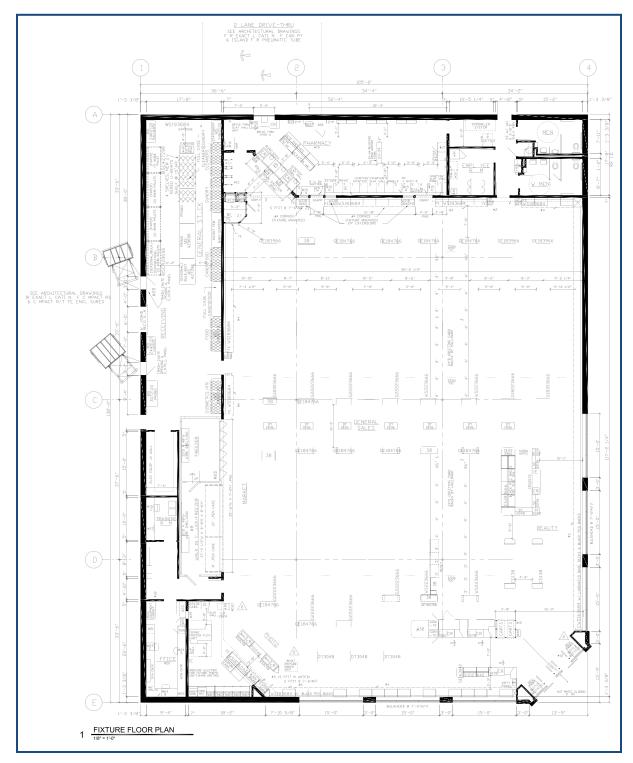

## FOR LEASE: 14,477 SF

- » Freestanding building at a key intersection in the City.
- » Excellent presence and visibility.
- » Sublease expires on February 28, 2035

| DEMOGRAPHICS          |          |          |          |
|-----------------------|----------|----------|----------|
|                       | 1-Mile   | 3-Miles  | 5-Miles  |
| Population            | 21,357   | 107,459  | 180,035  |
| Number of Household   | 8,161    | 42,702   | 71,434   |
| Avg. Household Income | \$63,864 | \$77,653 | \$92,622 |