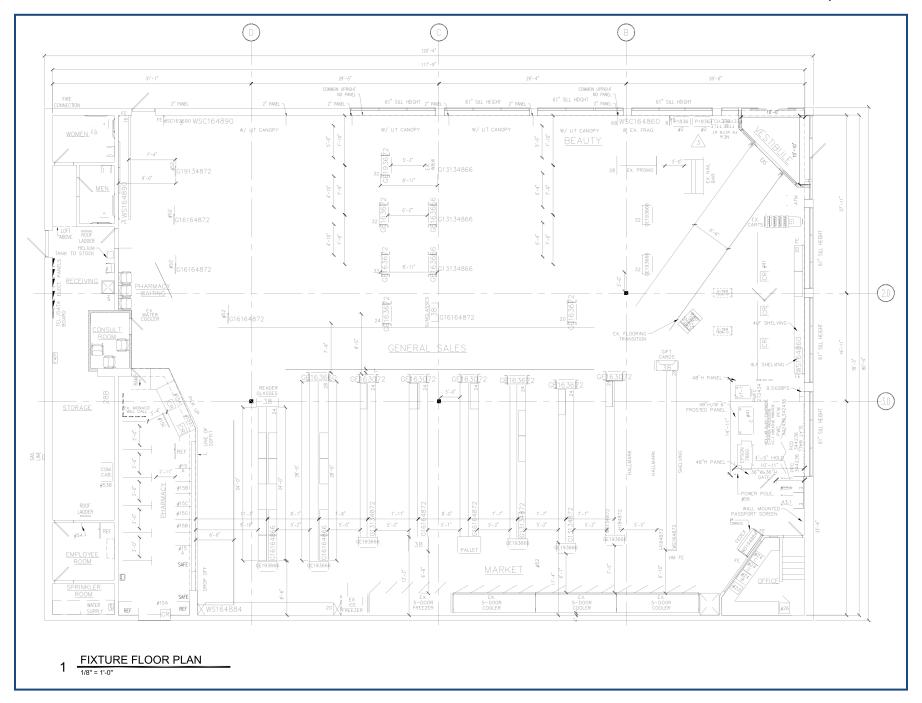

## FOR LEASE: 9,600 SF

- » Great neighborhood location.
- » Freestanding building at corner location.
- » Sublease expires on July 31, 2033

| DEMOGRAPHICS          |          |          |           |
|-----------------------|----------|----------|-----------|
|                       | 1-Mile   | 3-Miles  | 5-Miles   |
| Population            | 20,811   | 101,609  | 179,535   |
| Number of Household   | 7,759    | 40,832   | 73,138    |
| Avg. Household Income | \$73,364 | \$91,366 | \$114,576 |