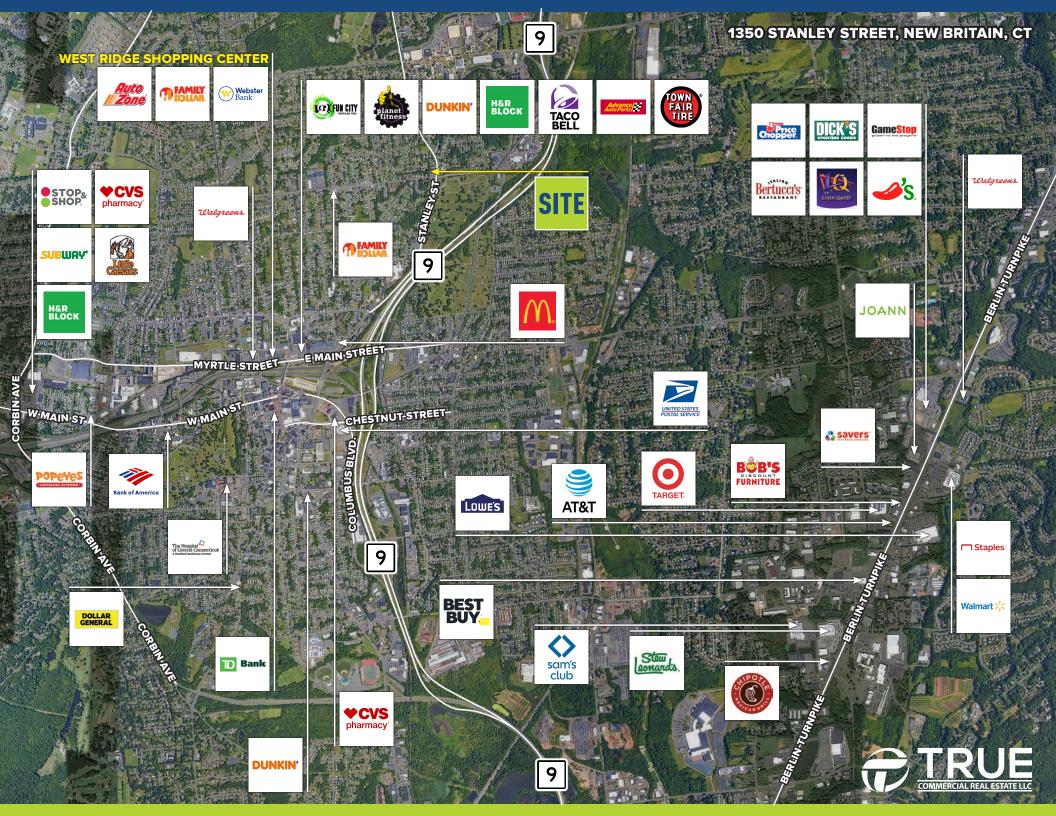

--------------------|----------|----------|-----------|
|                       | 1-Mile   | 3-Miles  | 5-Miles   |
| Population            | 20,811   | 101,609  | 179,535   |
| Number of Household   | 7,759    | 40,832   | 73,138    |
| Avg. Household Income | \$73,364 | \$91,366 | \$114,576 |

A TRUE EXCLUSIVE...
CALL FOR THE
DETAILS!

AGENT:
DOMINICK MUSILLI
203.529.4629
dm@truecre.com

This information provided in this marketing package has been obtained from sources believed reliable, but has not been verified for accuracy or completeness. You should conduct a careful, independent investigation of the property and verify all information. Any reliance on this information is solely at very count of the property and verify all information.



## 1350 STANLEY STREET, NEW BRITAIN, CT