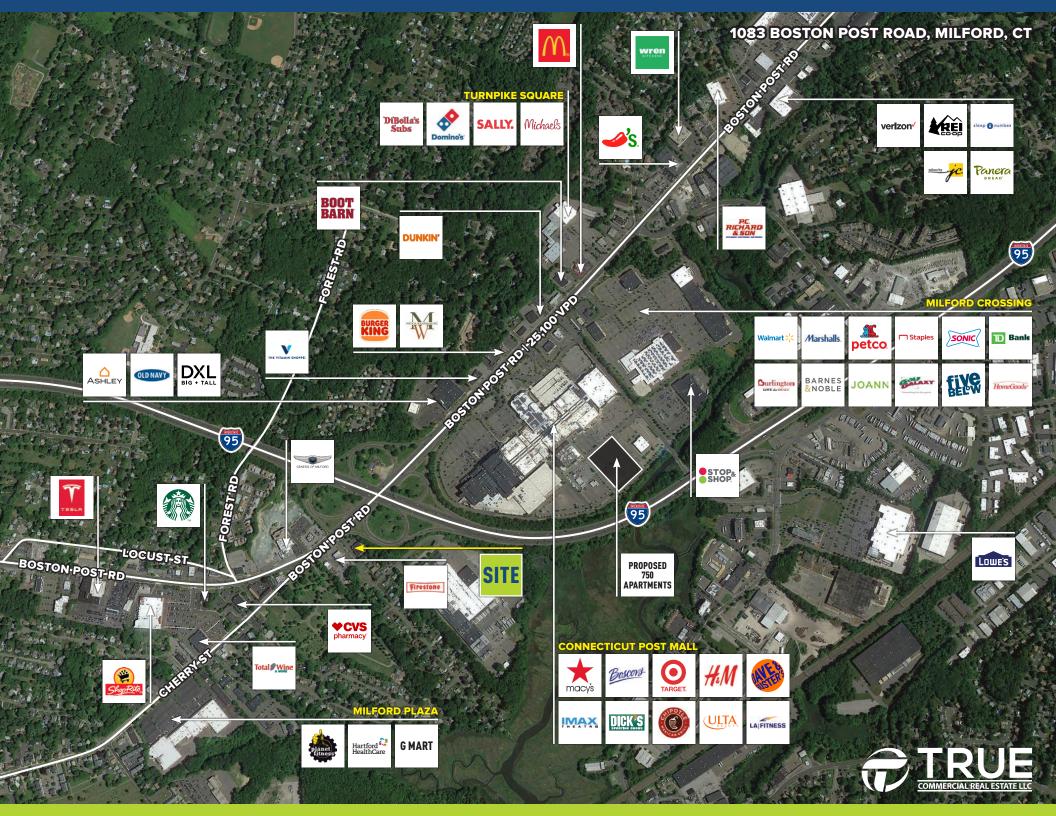

|             |                 |               |                     |          |                  |                   | DEMOGRAPHICS          |           |           |           |
|-------------|-----------------|---------------|---------------------|----------|------------------|-------------------|-----------------------|-----------|-----------|-----------|
|             |                 |               |                     |          |                  |                   |                       | 1-Mile    | 3-Miles   | 5-Miles   |
| Walmart >¦< |                 | STOP&<br>SHOP | <b>CVS</b> pharmacy | THE PORT | BARNES<br>&NOBLE | AND MANY<br>MORE! | Population            | 5,731     | 44,506    | 10,657    |
|             |                 |               |                     |          |                  |                   | Number of Household   | 2,368     | 19,334    | 44,846    |
|             | 9 <b>1 P</b> *m |               |                     |          |                  |                   | Avg. Household Income | \$164,868 | \$158,306 | \$150,184 |

## **1083 BOSTON POST ROAD, MILFORD, CT**