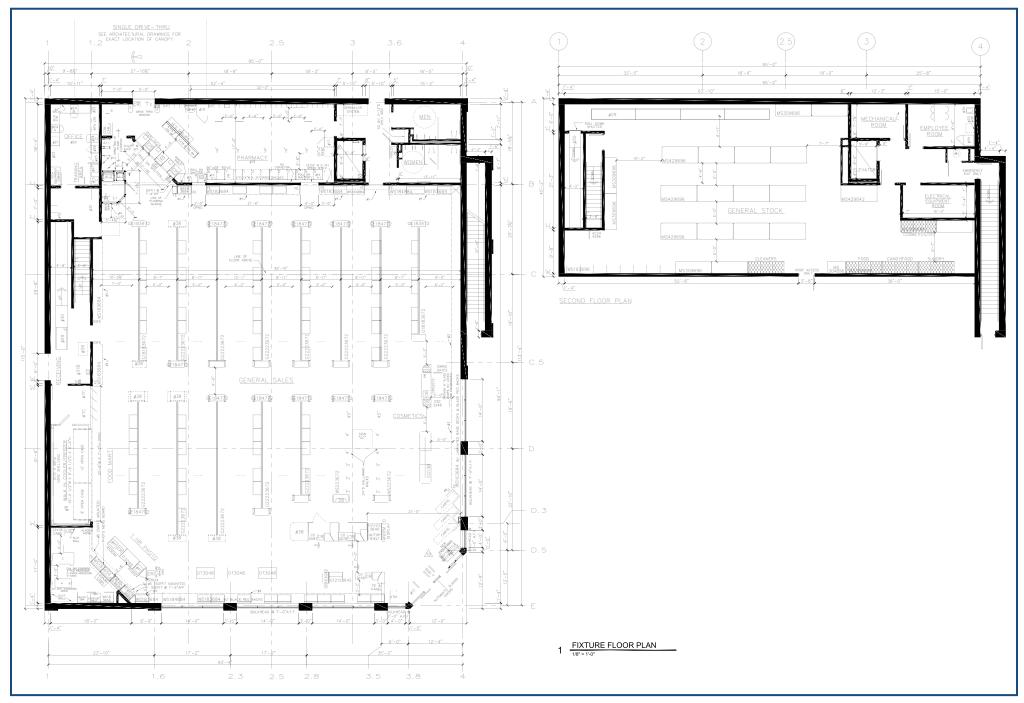

## FOR LEASE: 14,800 SF

- $\ensuremath{\,{\scriptscriptstyle >}}$  Excellent freestanding building is a regional retail market near Interstate 95
- » Located at a highly visible corner with a traffic signal
- » Sublease expires March 31, 2030