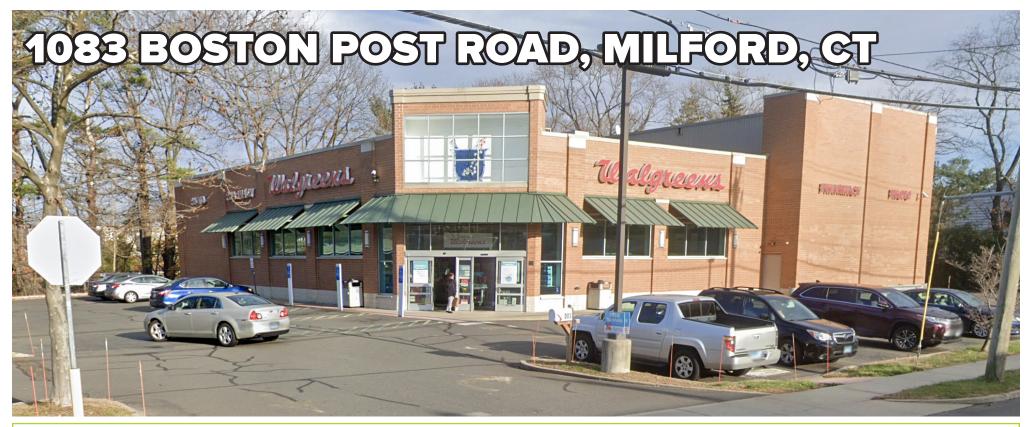

## FOR LEASE: 14,800 SF

- $\ensuremath{\,{\scriptscriptstyle >}}$  Excellent freestanding building is a regional retail market near Interstate 95
- » Located at a highly visible corner with a traffic signal
- » Sublease expires March 31, 2030

## **1083 BOSTON POST ROAD, MILFORD, CT**