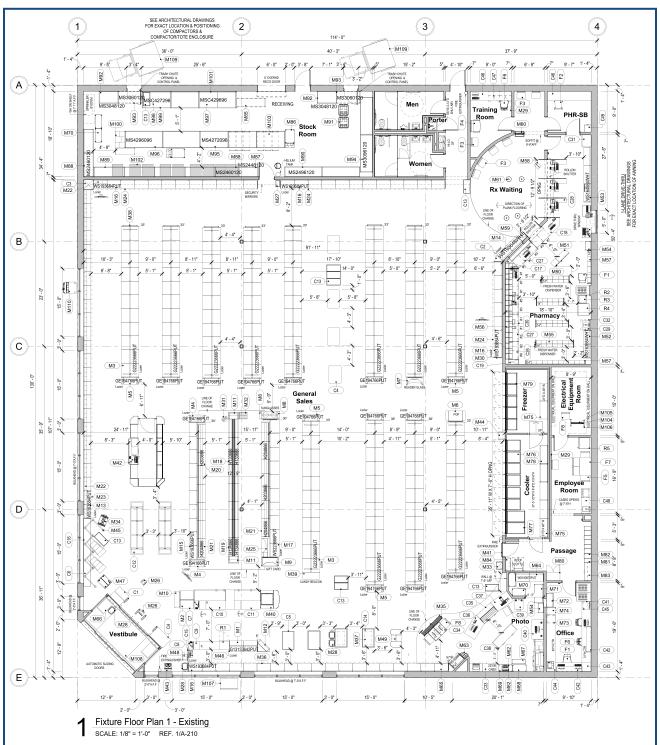

## FOR LEASE: 14,820 SF

- » Excellent neighborhood location at a key intersection in the City.
- » Strong visibility and presence on East Main Street.
- » Sublease expires on June 30, 2035

| DEMOGRAPHICS          |          |           |           |
|-----------------------|----------|-----------|-----------|
|                       | 1-Mile   | 3-Miles   | 5-Miles   |
| Population            | 10,004   | 38,143    | 68,330    |
| Number of Household   | 3,876    | 15,673    | 29,226    |
| Avg. Household Income | \$99,628 | \$102,090 | \$113,586 |