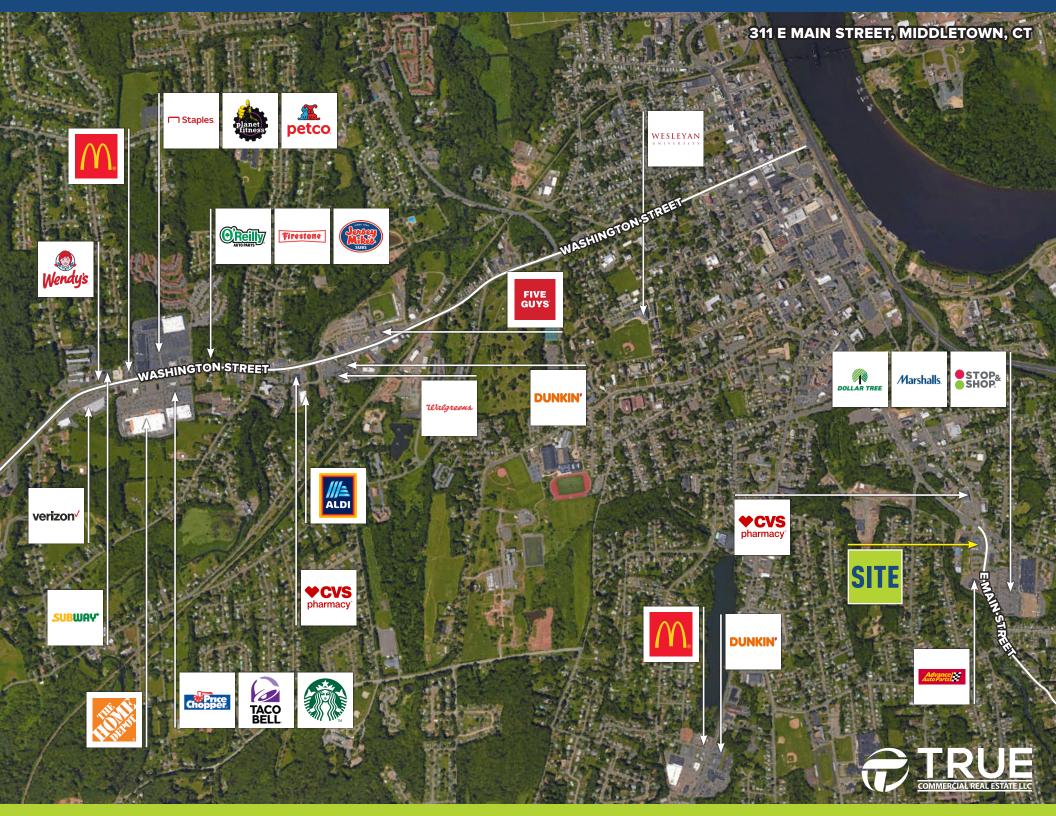

## FOR LEASE: 14,820 SF

- » Excellent neighborhood location at a key intersection in the City.
- » Strong visibility and presence on East Main Street.
- » Sublease expires on June 30, 2035

| DEMOGRAPHICS          |          |           |           |
|-----------------------|----------|-----------|-----------|
|                       | 1-Mile   | 3-Miles   | 5-Miles   |
| Population            | 10,004   | 38,143    | 68,330    |
| Number of Household   | 3,876    | 15,673    | 29,226    |
| Avg. Household Income | \$99,628 | \$102,090 | \$113,586 |

## 311 E MAIN STREET, MIDDLETOWN, CT