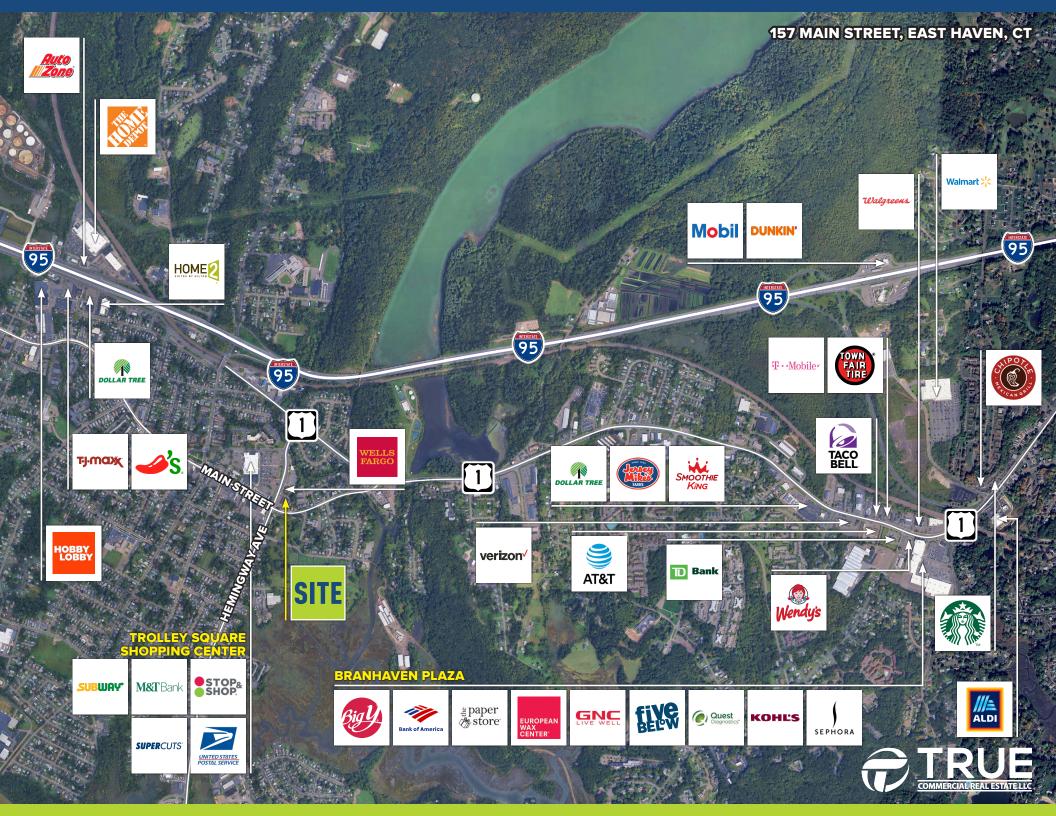

## FOR LEASE: 12,610 SF

- » Great corner location with strong presence.
- » In the heart of East Haven's retail corridor.
- » Sublease expires on June 30, 2034

| DEMOGRAPHICS          |           |          |          |
|-----------------------|-----------|----------|----------|
|                       | 1-Mile    | 3-Miles  | 5-Miles  |
| Population            | 9,272     | 65,144   | 193,551  |
| Number of Household   | 3,925     | 27,655   | 80,596   |
| Avg. Household Income | \$110,358 | \$96,074 | \$99,551 |

## 157 MAIN STREET, EAST HAVEN, CT