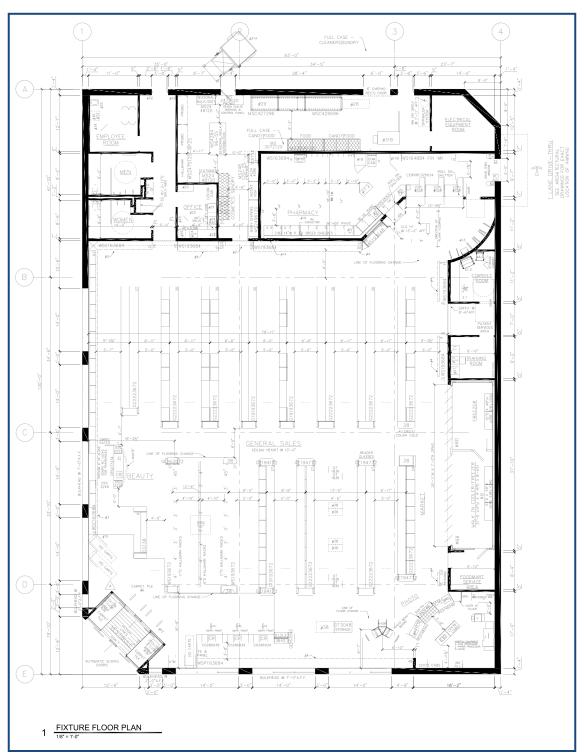

## FOR LEASE: 12,610 SF

- » Great corner location with strong presence.
- » In the heart of East Haven's retail corridor.
- » Sublease expires on June 30, 2034

| DEMOGRAPHICS          |           |          |          |
|-----------------------|-----------|----------|----------|
|                       | 1-Mile    | 3-Miles  | 5-Miles  |
| Population            | 9,272     | 65,144   | 193,551  |
| Number of Household   | 3,925     | 27,655   | 80,596   |
| Avg. Household Income | \$110,358 | \$96,074 | \$99,551 |