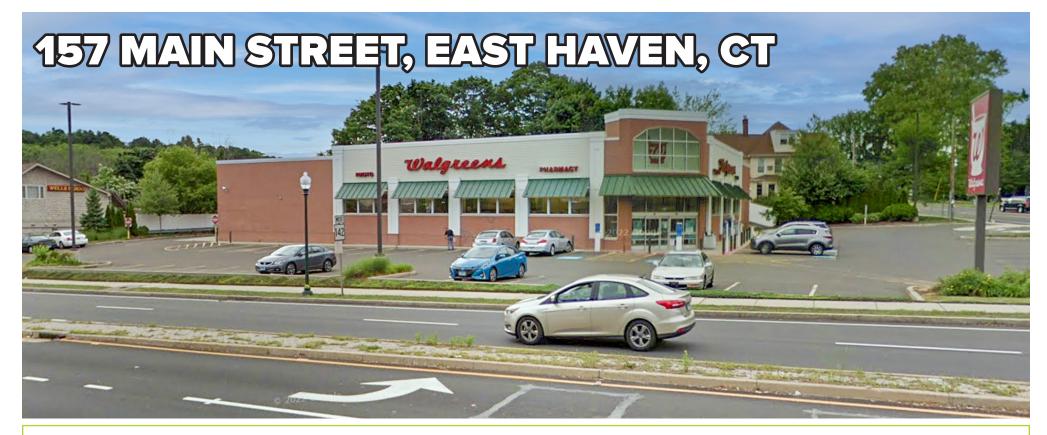

## FOR LEASE: 12,610 SF

- » Great corner location with strong presence.
- » In the heart of East Haven's retail corridor.
- » Sublease expires on June 30, 2034

| DEMOGRAPHICS          |           |          |          |
|-----------------------|-----------|----------|----------|
|                       | 1-Mile    | 3-Miles  | 5-Miles  |
| Population            | 9,272     | 65,144   | 193,551  |
| Number of Household   | 3,925     | 27,655   | 80,596   |
| Avg. Household Income | \$110,358 | \$96,074 | \$99,551 |

## 157 MAIN STREET, EAST HAVEN, CT