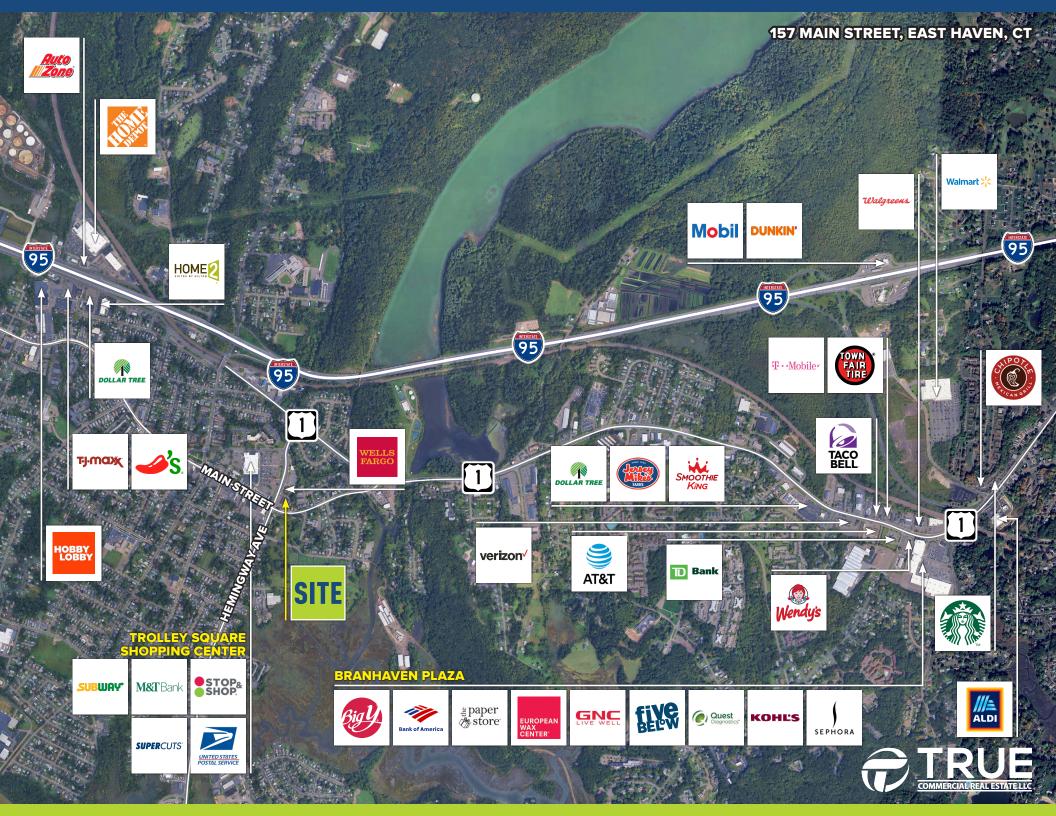

|                       | 1-Mile    | 3-Miles  | 5-Miles  |
| Population            | 9,272     | 65,144   | 193,551  |
| Number of Household   | 3,925     | 27,655   | 80,596   |
| Avg. Household Income | \$110,358 | \$96,074 | \$99,551 |
|                       |           |          |          |

## ASKING RENT: \$225,000 GROSS

## A TRUE EXCLUSIVE... CALL FOR THE DETAILS!

AGENT: DOMINICK MUSILLI 203.529.4629 dm@truecre.com

This information provided in this marketing package has been obtained from sources believed reliable, but has not been verified for accuracy or completeness. You should conduct a careful, independent investigation of the property and verify all information. Any reliance on this information is solely at your own risk.



## **157 MAIN STREET, EAST HAVEN, CT**