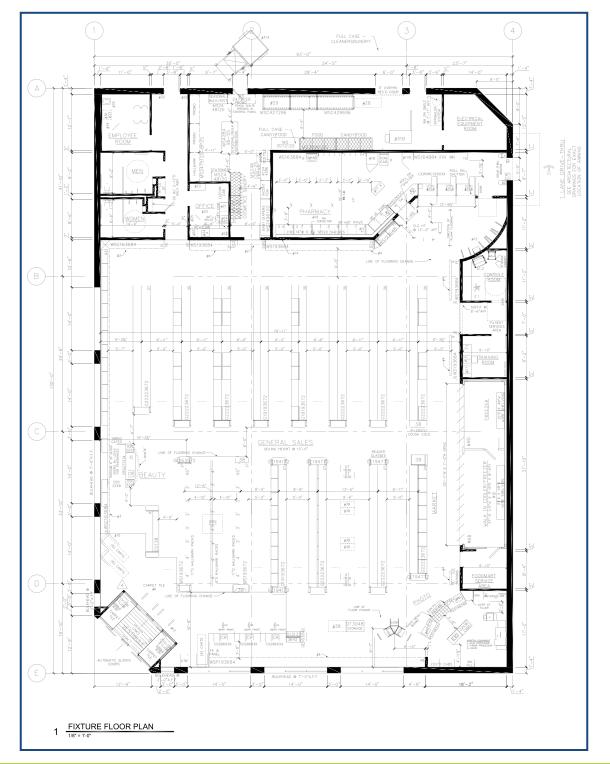

## **FOR LEASE: 12,610 SF**

- » Great corner location with strong presence.
- » In the heart of East Haven's retail corridor.
- » Sublease expires on June 30, 2034

| DEMOGRAPHICS          |           |          |          |
|-----------------------|-----------|----------|----------|
|                       | 1-Mile    | 3-Miles  | 5-Miles  |
| Population            | 9,272     | 65,144   | 193,551  |
| Number of Household   | 3,925     | 27,655   | 80,596   |
| Avg. Household Income | \$110,358 | \$96,074 | \$99,551 |
|                       |           |          |          |