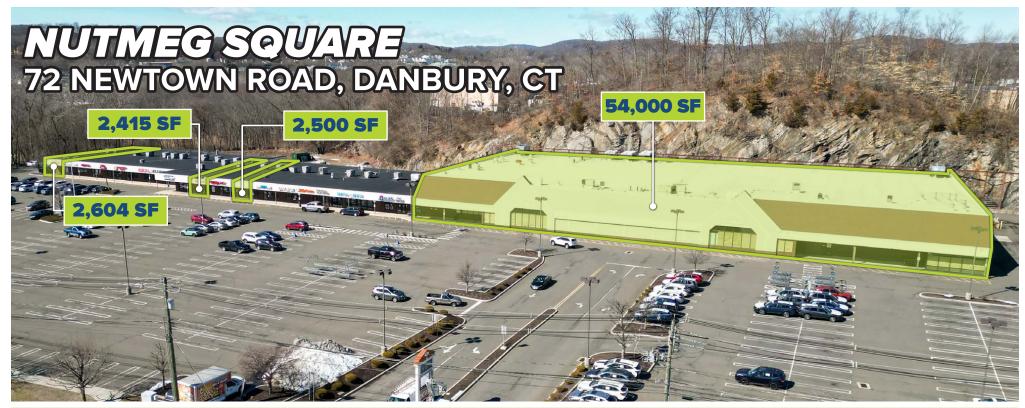

## FOR LEASE: 2,415 SF - 54,000 SF

## **REGIONAL STRIP SHOPPING CENTER**

- » Outstanding anchor space available
- » Great road presence and signage
- » Ample parking

## NUTMEG SQUARE 72 NEWTOWN ROAD, DANBURY, CT