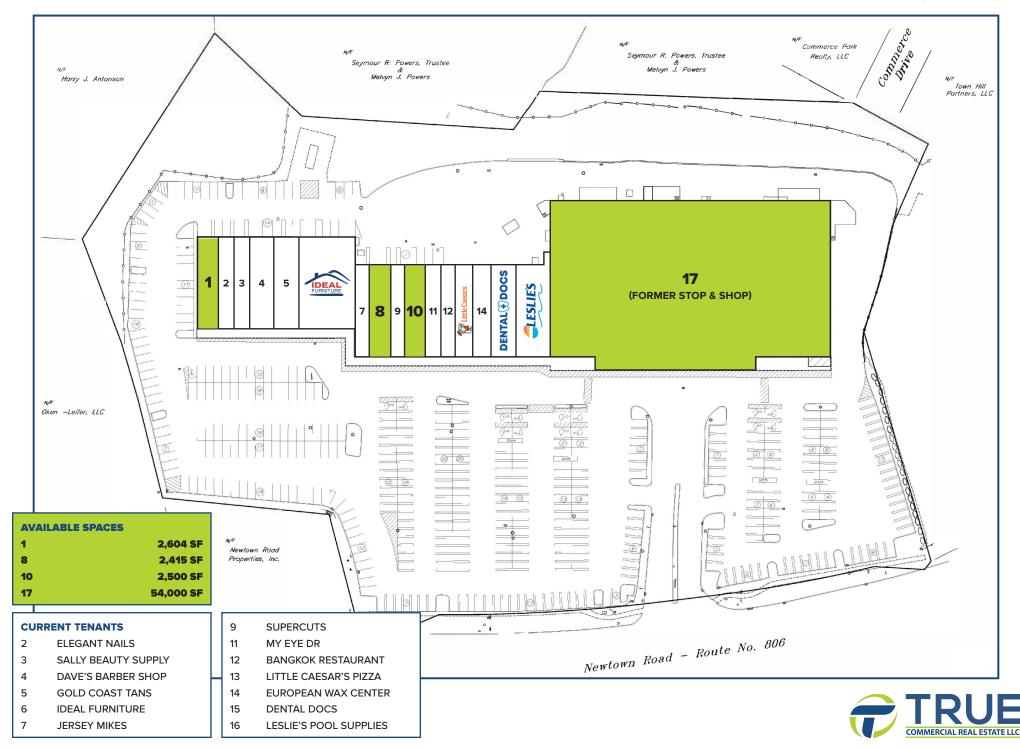

## FOR LEASE: 2,415 SF - 54,000 SF

## **REGIONAL STRIP SHOPPING CENTER**

- » Outstanding anchor space available
- » Great road presence and signage
- » Ample parking