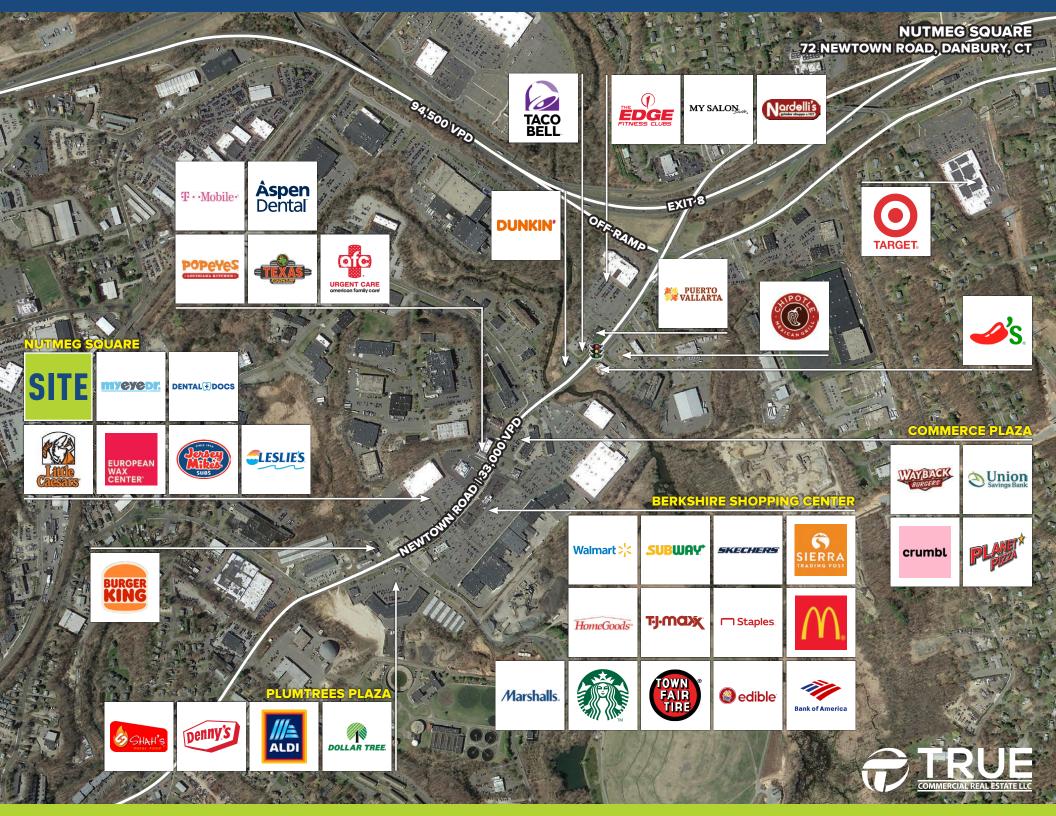

## FOR LEASE: 2,415 SF - 54,000 SF

## **REGIONAL STRIP SHOPPING CENTER**

- » Outstanding anchor space available
- » Great road presence and signage
- » Ample parking



## A TRUE EXCLUSIVE... CALL FOR THE DETAILS!

AGENTS: DOMINICK MUSILLI 203.529.4629 dm@truecre.com

RICHARD SCHNIDER 203.762.6173 rs@truecre.com

This information provided in this marketing package has been obtained from sources believed reliable, but has not been verified for accuracy or completeness. You should conduct a careful, independent investigation of the property and verify all information. Any reliance on this information is solely at your own risk.



DEMOGRAPHICS

## NUTMEG SQUARE 72 NEWTOWN ROAD, DANBURY, CT