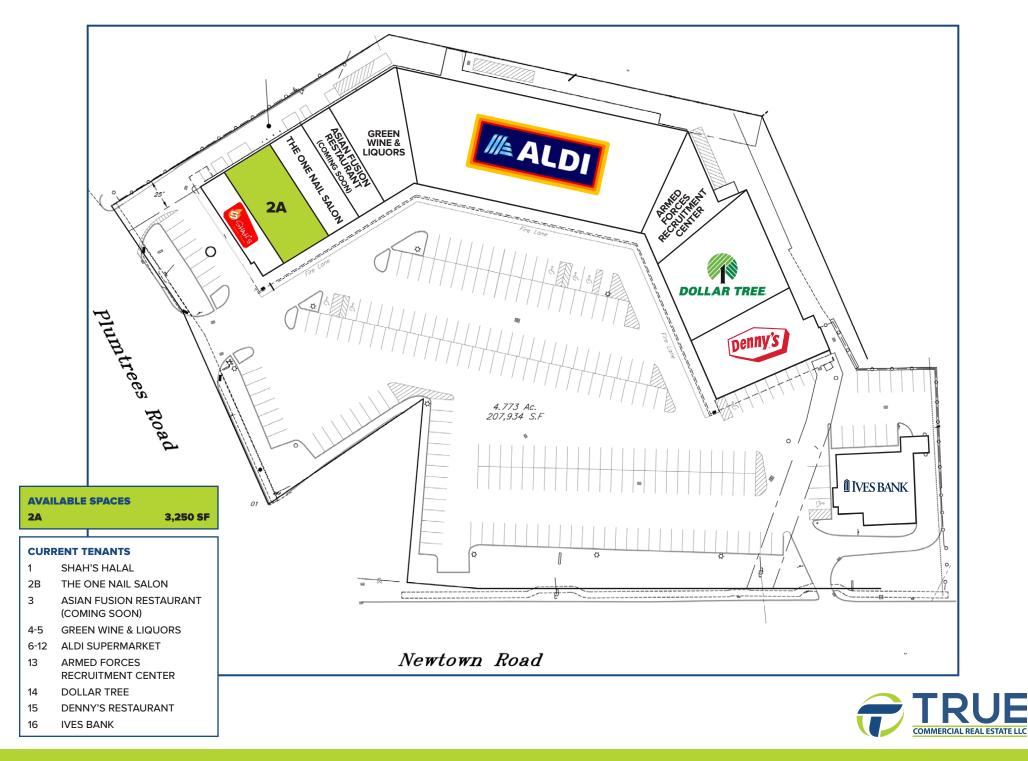

## FOR LEASE: 3,250 SF

## **RETAIL STRIP SHOPPING CENTER**

- » Grocery anchored center at a heavily trafficked corner
- » Ample parking
- » In the heart of one of Danbury's best retail corridor

## PLUMTREES PLAZA 61 NEWTOWN ROAD, DANBURY, CT