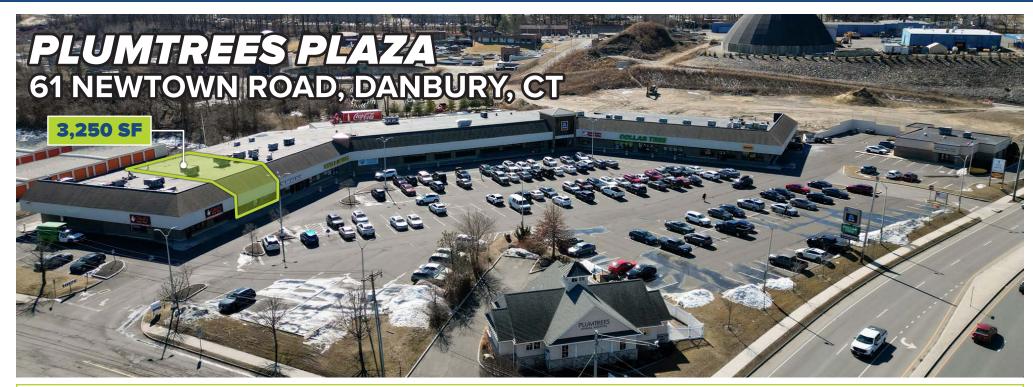

## FOR LEASE: 3,250 SF

## **RETAIL STRIP SHOPPING CENTER**

- » Grocery anchored center at a heavily trafficked corner
- » Ample parking
- » In the heart of one of Danbury's best retail corridor

## PLUMTREES PLAZA 61 NEWTOWN ROAD, DANBURY, CT