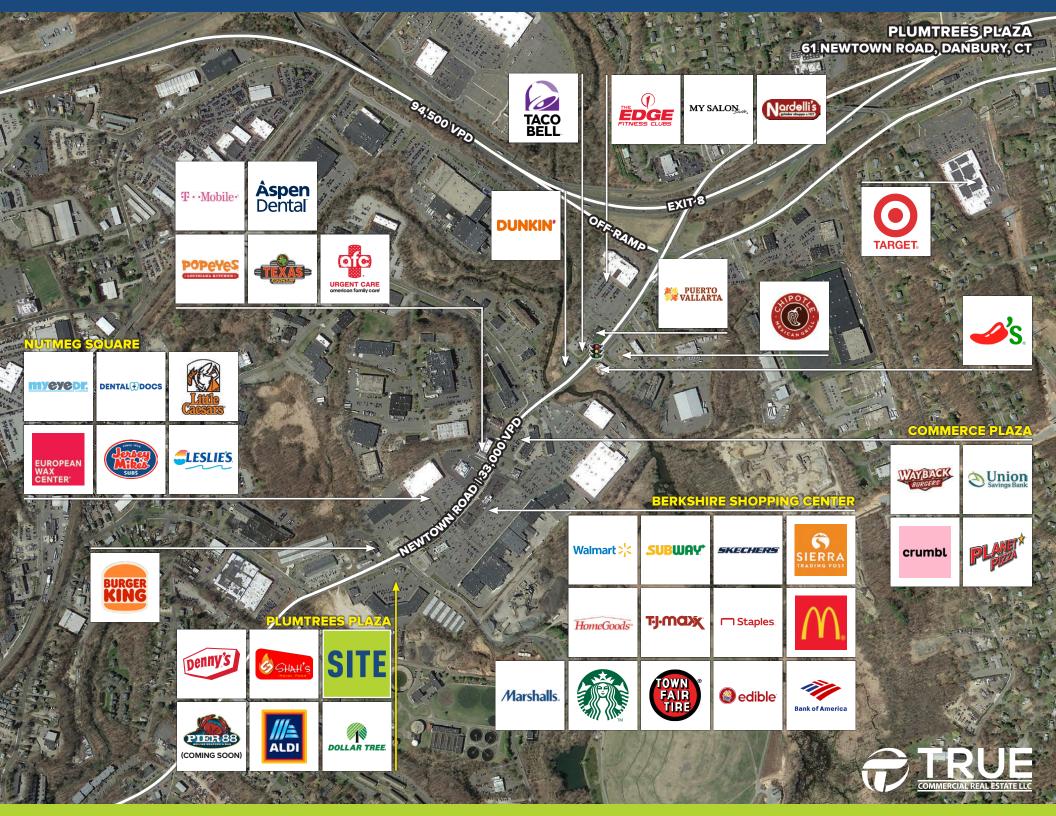

## **RETAIL STRIP SHOPPING CENTER**

- » Grocery anchored center at a heavily trafficked corner
- » Ample parking
- » In the heart of one of Danbury's best retail corridor

## PLUMTREES PLAZA 61 NEWTOWN ROAD, DANBURY, CT