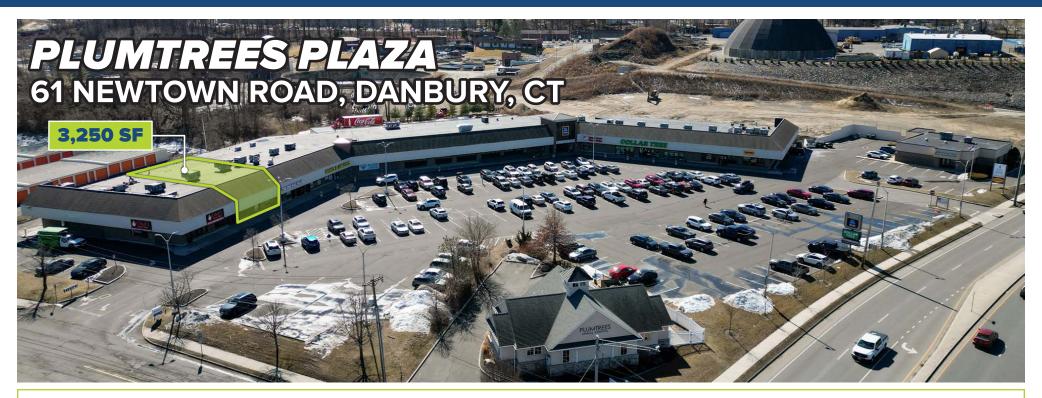

## FOR LEASE: 3,250 SF

## **RETAIL STRIP SHOPPING CENTER**

- » Grocery anchored center at a heavily trafficked corner
- » Ample parking
- » In the heart of one of Danbury's best retail corridor

| DEMOGRAPHICS          |           |           |           |
|-----------------------|-----------|-----------|-----------|
|                       | 1-Mile    | 3-Miles   | 5-Miles   |
| Population            | 5,687     | 76,092    | 116,482   |
| Number of Household   | 2,203     | 29,417    | 44,033    |
| Avg. Household Income | \$129,068 | \$122,680 | \$134,952 |