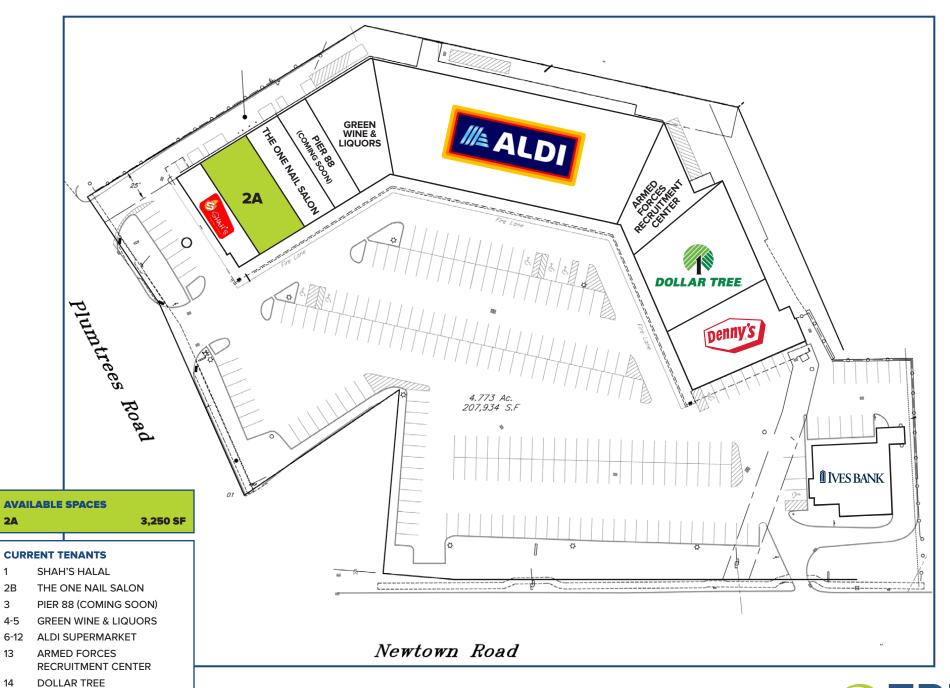

|
|-----------------------|-----------|-----------|-----------|
|                       | 1-Mile    | 3-Miles   | 5-Miles   |
| Population            | 5,687     | 76,092    | 116,482   |
| Number of Household   | 2,203     | 29,417    | 44,033    |
| Avg. Household Income | \$129,068 | \$122,680 | \$134,952 |

33,000 VPD

A TRUE EXCLUSIVE...
CALL FOR THE
DETAILS!

**AGENTS:** 

DOMINICK MUSILLI 203.529.4629 dm@truecre.com RICHARD SCHNIDER 203.762.6173 rs@truecre.com

This information provided in this marketing package has been obtained from sources believed reliable, but has not been verified for accuracy or completeness. You should conduct a careful, independent investigation of the property and verify all information. Any reliance on this information is solely at your youngless.





**2A** 

2B 3

4-5

13

14

15

16

**DENNY'S RESTAURANT** 

**IVES BANK**