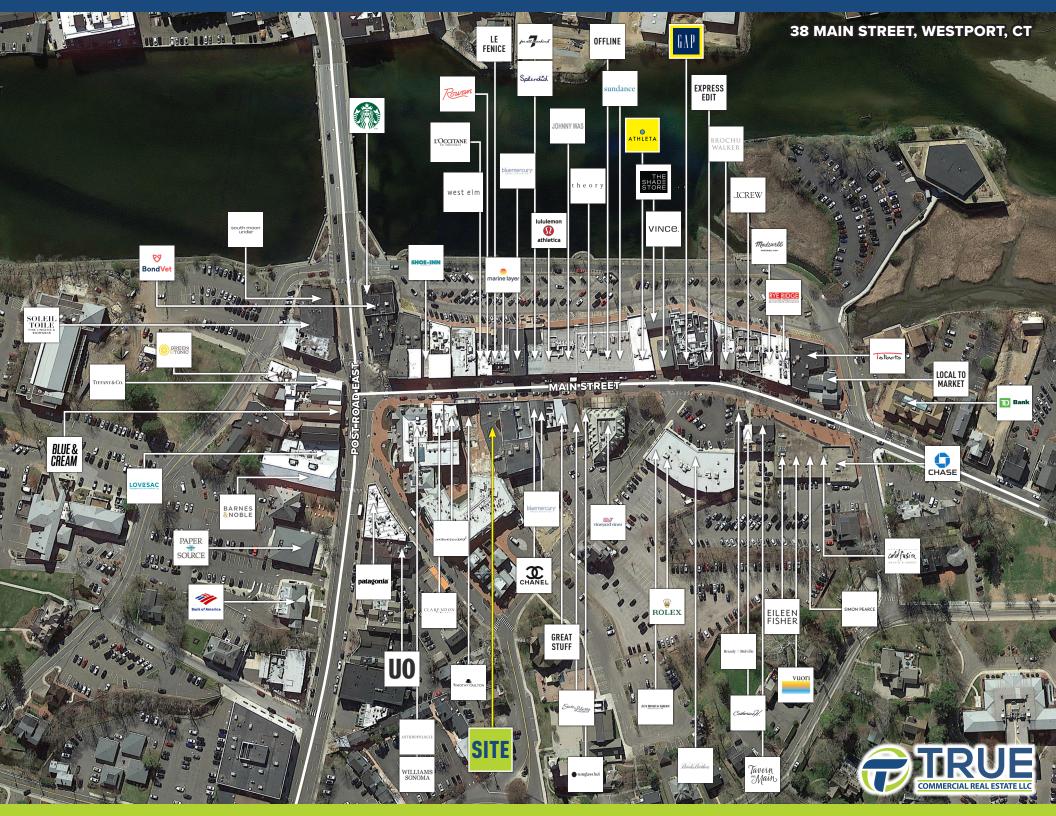

## FOR LEASE: 6,058 SF

- » Outstanding location and presence on Main Street.
- » Newly remodeled building with beautiful fit-up.
- » Ideal for apparel, furniture, cosmetics and any other compatible use.
- » FOR SUBLEASE -Expires on November 30, 2028