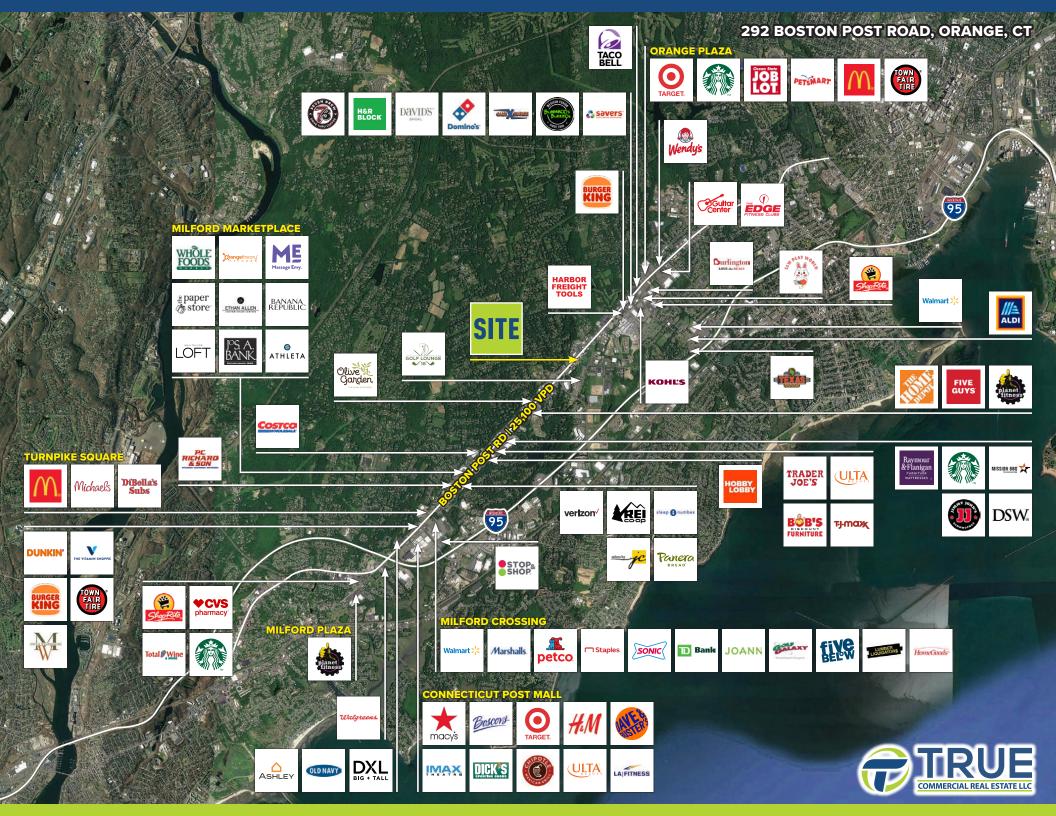

## FOR LEASE: 12,927 SF

» High visibility end-cap with excellent frontage on one of Connecticut's dominant retail corridors!

**FORMER PARTY CITY** 

» Dedicated pylon!

| DEMOGRAPHICS          |          |          |          |
|-----------------------|----------|----------|----------|
|                       | 3-Miles  | 5-Miles  | 10-Miles |
| Population            | 8,150    | 71,927   | 187,622  |
| Number of Household   | 3,133    | 27,254   | 71,294   |
| Avg. Household Income | \$73,995 | \$95,257 | \$95,890 |