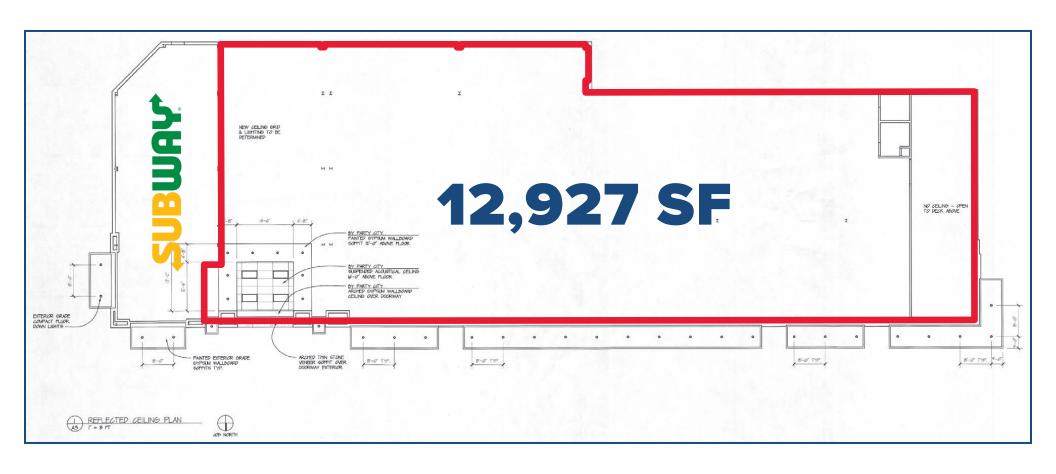

## FOR LEASE: 12,927 SF

» High visibility end-cap with excellent frontage on one of Connecticut's dominant retail corridors!

**FORMER PARTY CITY** 

» Dedicated pylon!

| DEMOGRAPHICS          |          |          |          |
|-----------------------|----------|----------|----------|
|                       | 3-Miles  | 5-Miles  | 10-Miles |
| Population            | 8,150    | 71,927   | 187,622  |
| Number of Household   | 3,133    | 27,254   | 71,294   |
| Avg. Household Income | \$73,995 | \$95,257 | \$95,890 |