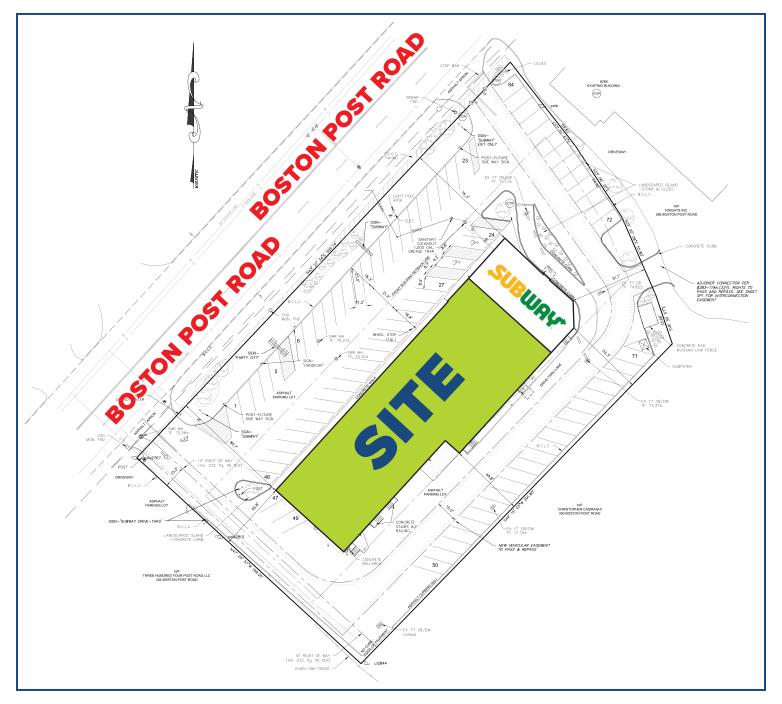

## FOR LEASE: 12,927 SF

» High visibility end-cap with excellent frontage on one of Connecticut's dominant retail corridors!

**FORMER PARTY CITY** 

» Dedicated pylon!

| DEMOGRAPHICS          |          |          |          |
|-----------------------|----------|----------|----------|
|                       | 3-Miles  | 5-Miles  | 10-Miles |
| Population            | 8,150    | 71,927   | 187,622  |
| Number of Household   | 3,133    | 27,254   | 71,294   |
| Avg. Household Income | \$73,995 | \$95,257 | \$95,890 |