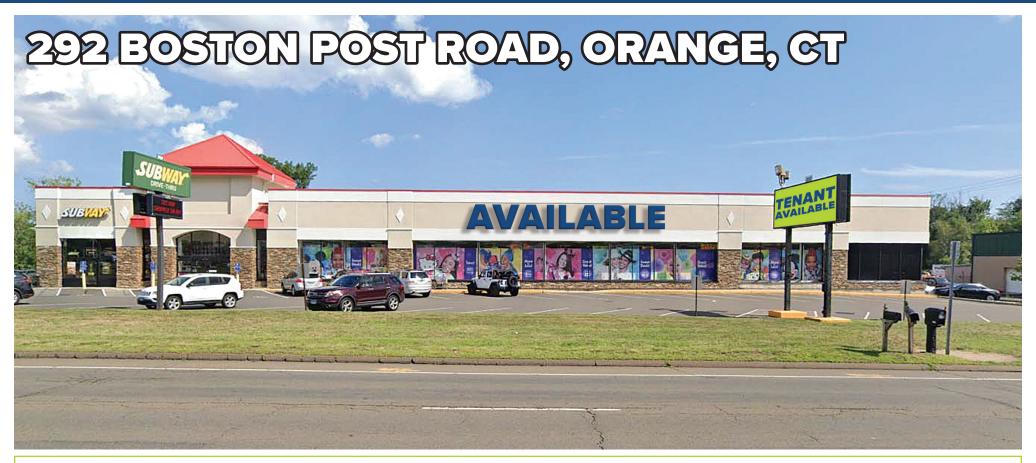

## FOR LEASE: 12,927 SF

» High visibility end-cap with excellent frontage on one of Connecticut's dominant retail corridors!

**FORMER PARTY CITY** 

» Dedicated pylon!

| DEMOGRAPHICS          |          |          |          |
|-----------------------|----------|----------|----------|
|                       | 3-Miles  | 5-Miles  | 10-Miles |
| Population            | 8,150    | 71,927   | 187,622  |
| Number of Household   | 3,133    | 27,254   | 71,294   |
| Avg. Household Income | \$73,995 | \$95,257 | \$95,890 |

## 292 BOSTON POST ROAD, ORANGE, CT