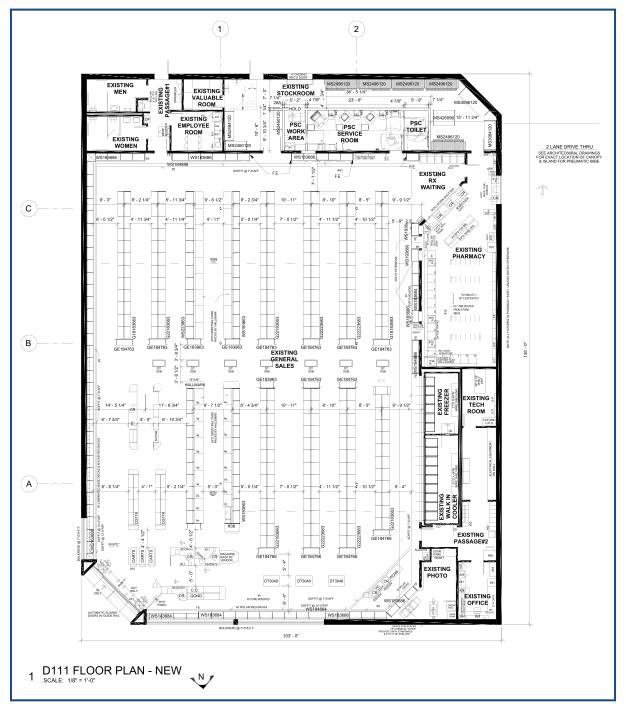

## FOR LEASE: 13,885 SF

- » Freestanding building at a heavily trafficked intersection.
- » Ideal for grocers, general retail, medical and recreational uses.
- » Sublease expires December 31, 2031

| DEMOGRAPHICS          |          |          |          |
|-----------------------|----------|----------|----------|
|                       | 1-Mile   | 3-Miles  | 5-Miles  |
| Population            | 34,170   | 165,106  | 282,618  |
| Number of Household   | 14,731   | 68,244   | 114,795  |
| Avg. Household Income | \$64,873 | \$63,665 | \$81,313 |