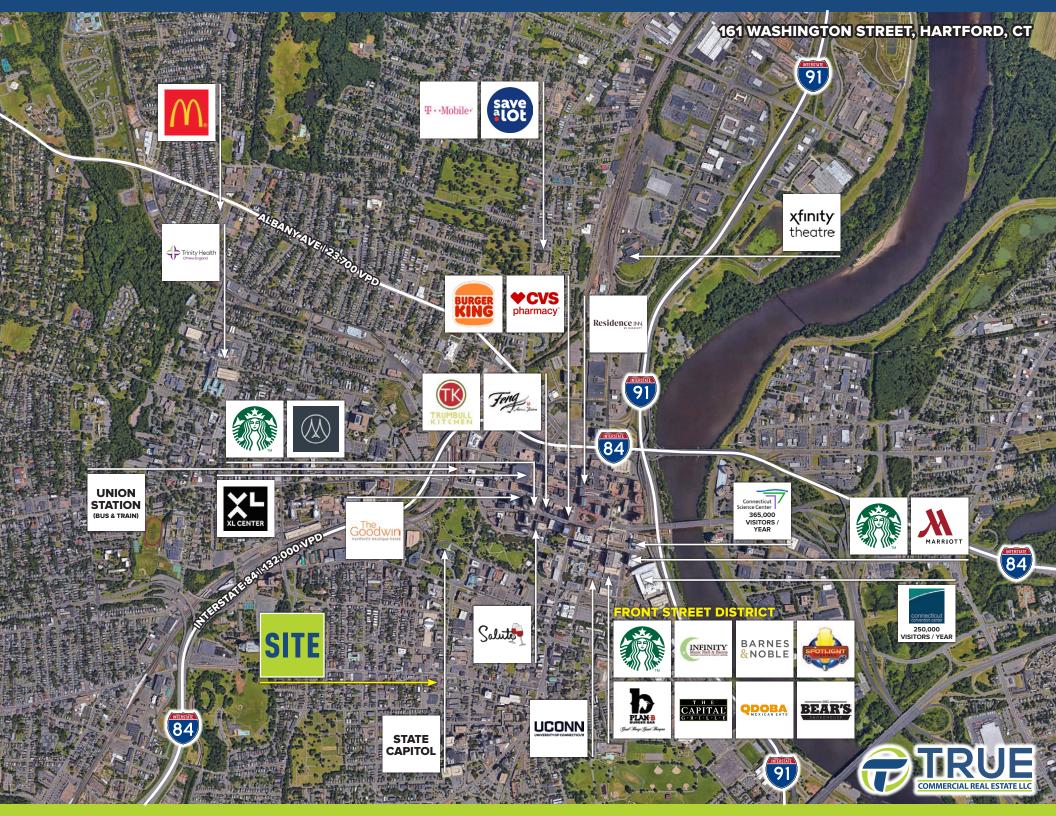

## FOR LEASE: 13,885 SF

- » Freestanding building at a heavily trafficked intersection.
- » Ideal for grocers, general retail, medical and recreational uses.
- » Sublease expires December 31, 2031

| DEMOGRAPHICS          |          |          |          |
|-----------------------|----------|----------|----------|
|                       | 1-Mile   | 3-Miles  | 5-Miles  |
| Population            | 34,170   | 165,106  | 282,618  |
| Number of Household   | 14,731   | 68,244   | 114,795  |
| Avg. Household Income | \$64,873 | \$63,665 | \$81,313 |

## 161 WASHINGTON STREET, HARTFORD, CT