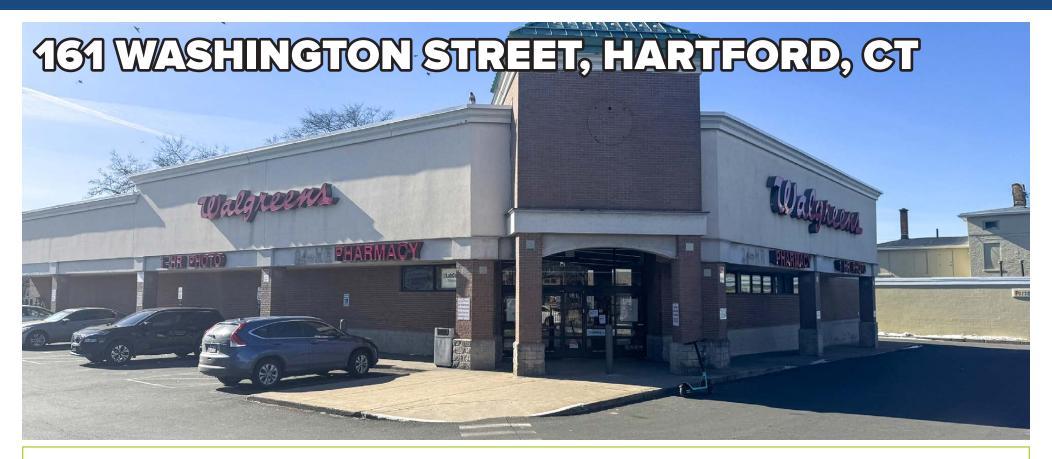

## FOR LEASE: 13,885 SF

- » Freestanding building at a heavily trafficked intersection.
- » Ideal for grocers, general retail, medical and recreational uses.
- » Sublease expires December 31, 2031

| DEMOGRAPHICS          |          |          |          |
|-----------------------|----------|----------|----------|
|                       | 1-Mile   | 3-Miles  | 5-Miles  |
| Population            | 34,170   | 165,106  | 282,618  |
| Number of Household   | 14,731   | 68,244   | 114,795  |
| Avg. Household Income | \$64,873 | \$63,665 | \$81,313 |

## 161 WASHINGTON STREET, HARTFORD, CT