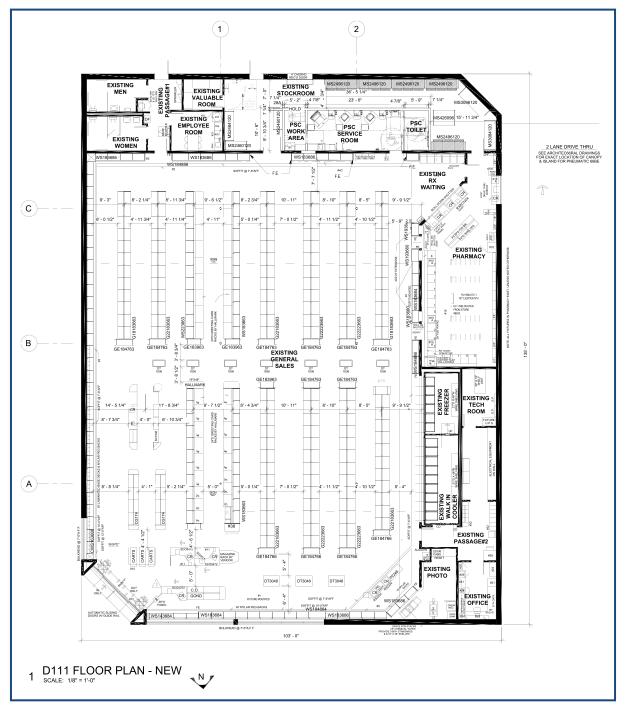

## FOR LEASE: 13,885 SF

- » Freestanding building at a heavily trafficked intersection.
- » Ideal for grocers, general retail, medical and recreational uses.
- » Sublease expires January 1, 2032

| DEMOGRAPHICS          |          |          |          |
|-----------------------|----------|----------|----------|
| DEN                   | 1-Mile   | 3-Miles  | 5-Miles  |
| Population            | 34,170   | 165,106  | 282,618  |
| Number of Household   | 14,731   | 68,244   | 114,795  |
| Avg. Household Income | \$64,873 | \$63,665 | \$81,313 |