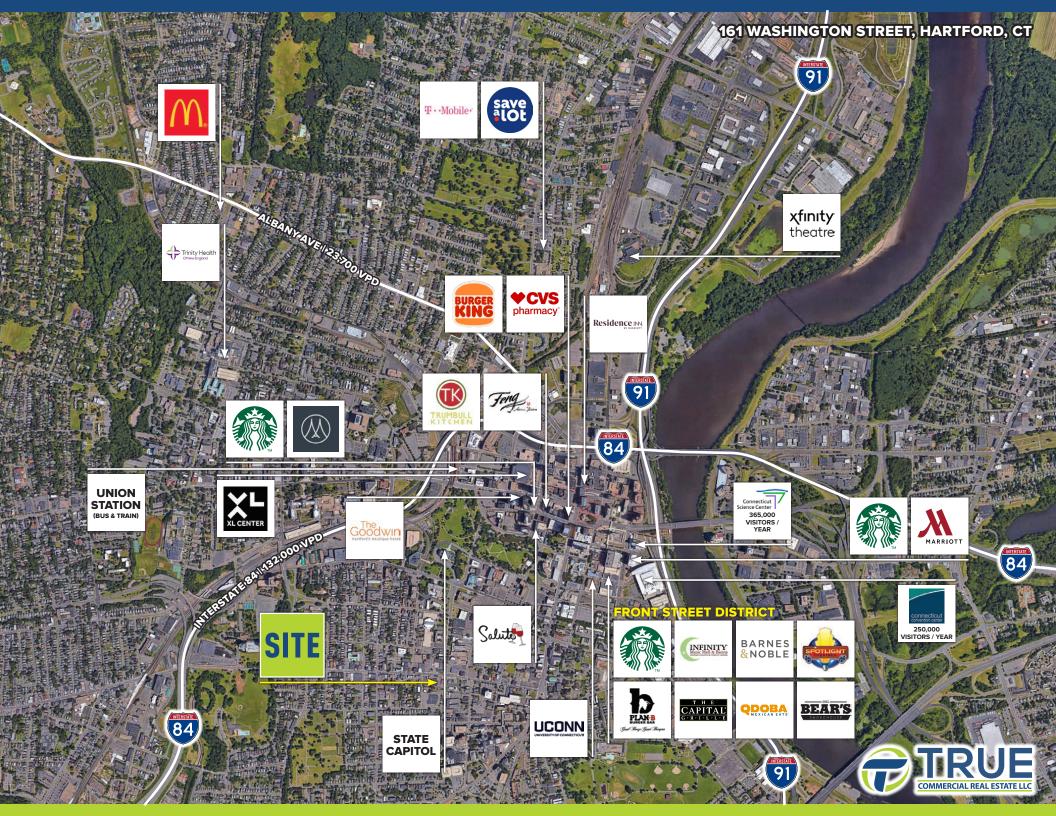

|
|-----------------------|----------|----------|----------|
| DEN                   | 1-Mile   | 3-Miles  | 5-Miles  |
| Population            | 34,170   | 165,106  | 282,618  |
| Number of Household   | 14,731   | 68,244   | 114,795  |
| Avg. Household Income | \$64,873 | \$63,665 | \$81,313 |

ASKING RENT: \$225,000 PER ANNUM

A TRUE EXCLUSIVE...
CALL FOR THE
DETAILS!

AGENT:
DOMINICK MUSILLI
203.529.4629
dm@truecre.com

This information provided in this marketing package has been obtained from sources believed reliable, but has not been verified for accuracy or completeness. You should conduct a careful, independent investigation of the property and verify all information. Any reliance on this information is solely at your own risk.



## 161 WASHINGTON STREET, HARTFORD, CT