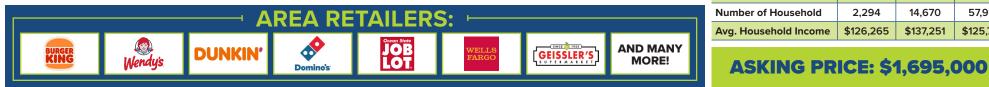

**Population** 

3-Miles

38.194

14,670

\$137,251

5-Miles

141,872

57.916

\$125,725

**DEMOGRAPHICS** 

1-Mile

4.979

2.294

\$126,265