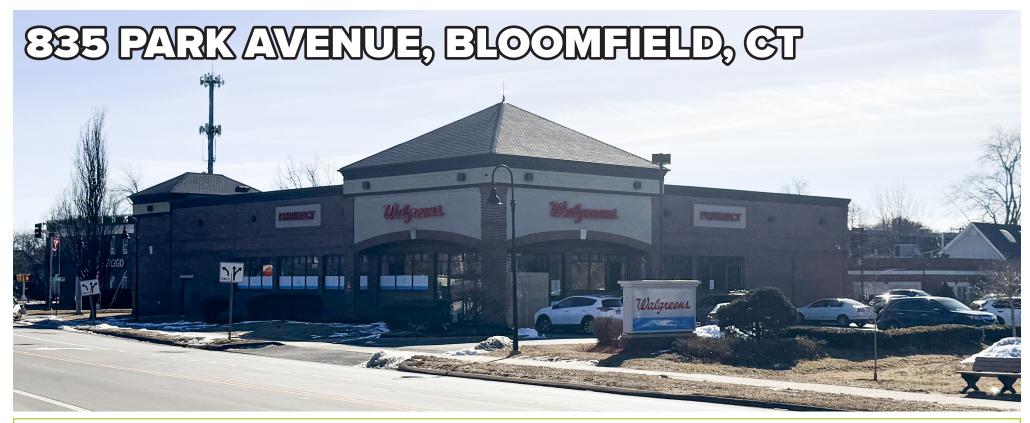

## FOR SALE: 10,301 SF ON 0.8 ACRES

- » Excellent freestanding building in downtown Bloomfield.
- » Ideal uses include grocery, medical, general retail and offices.
- » Could be ideal for residential development.

## 835 PARK AVENUE, BLOOMFIELD, CT