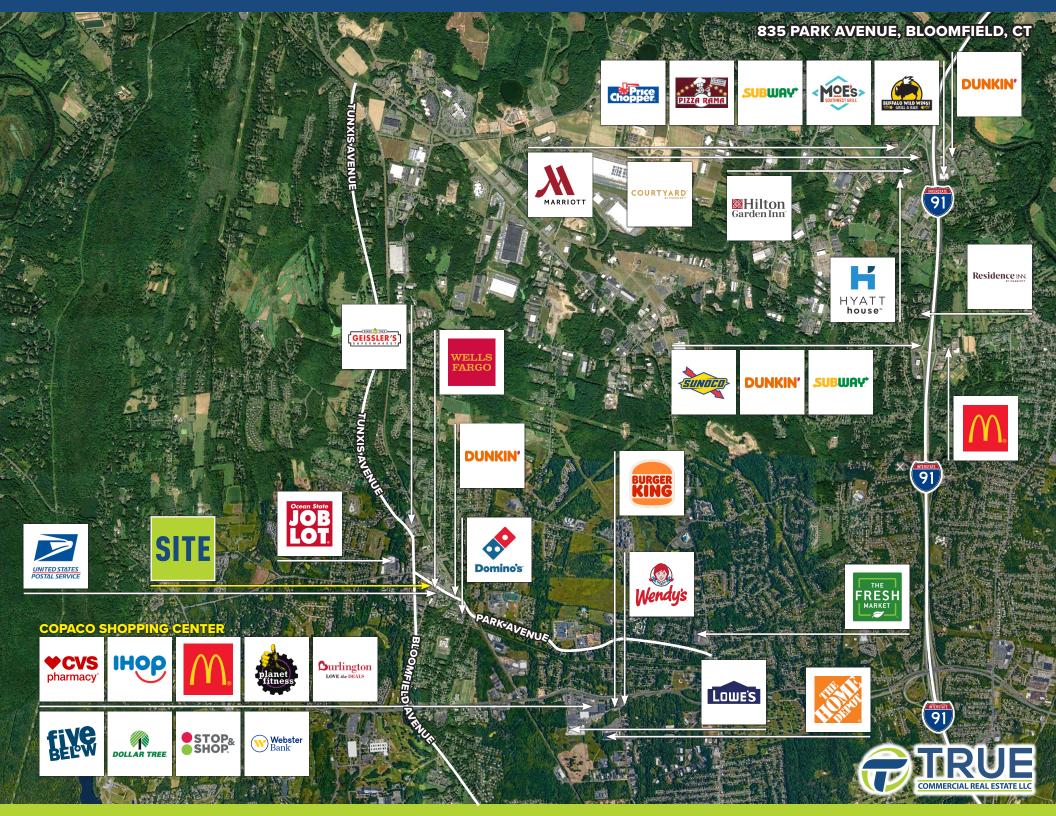

0.8 ACRES

- » Excellent freestanding building in downtown Bloomfield.
- » Ideal uses include grocery, medical, general retail and offices.
- » Could be ideal for residential development.



## TRUE EXCLUSIVE... **CALL FOR THE DETAILS!**

AGENT: **DOMINICK MUSILLI** 203.529.4629 dm@truecre.com

This information provided in this marketing package has been obtained from sources believed reliable, but has not been verified for accuracy or completeness. You should conduct a careful, independent investigation of the property and verify all information. Any reliance on this information is solely at vour own risk.

**Population** 



3-Miles

38.194

14,670

\$137,251

5-Miles

141,872

57.916

\$125,725

**DEMOGRAPHICS** 

1-Mile

4.979

2.294

\$126,265

## 835 PARK AVENUE, BLOOMFIELD, CT