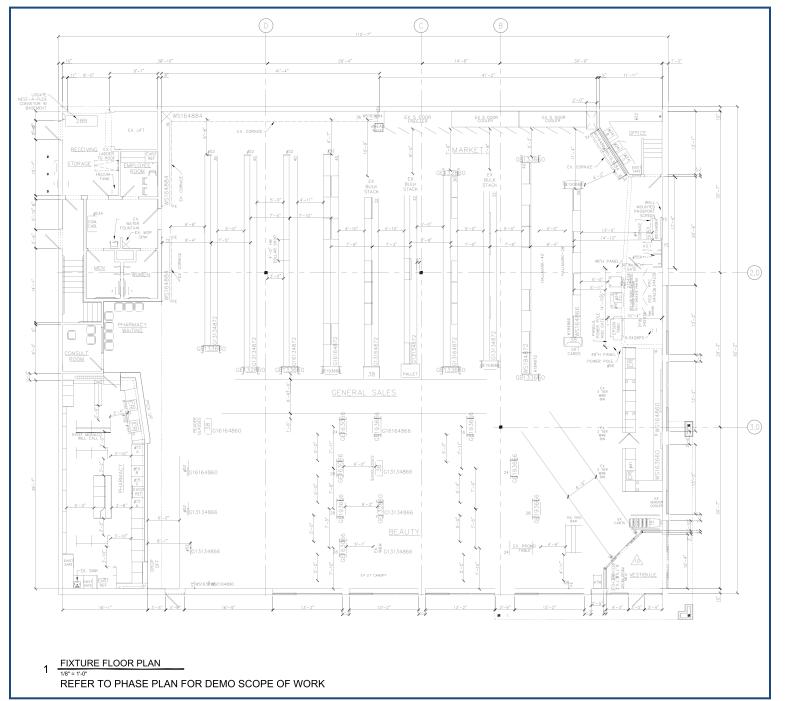

## FOR SALE: 10,301 SF ON 0.8 ACRES

- » Excellent freestanding building in downtown Bloomfield.
- » Ideal uses include grocery, medical, general retail and offices.
- » Could be ideal for residential development.