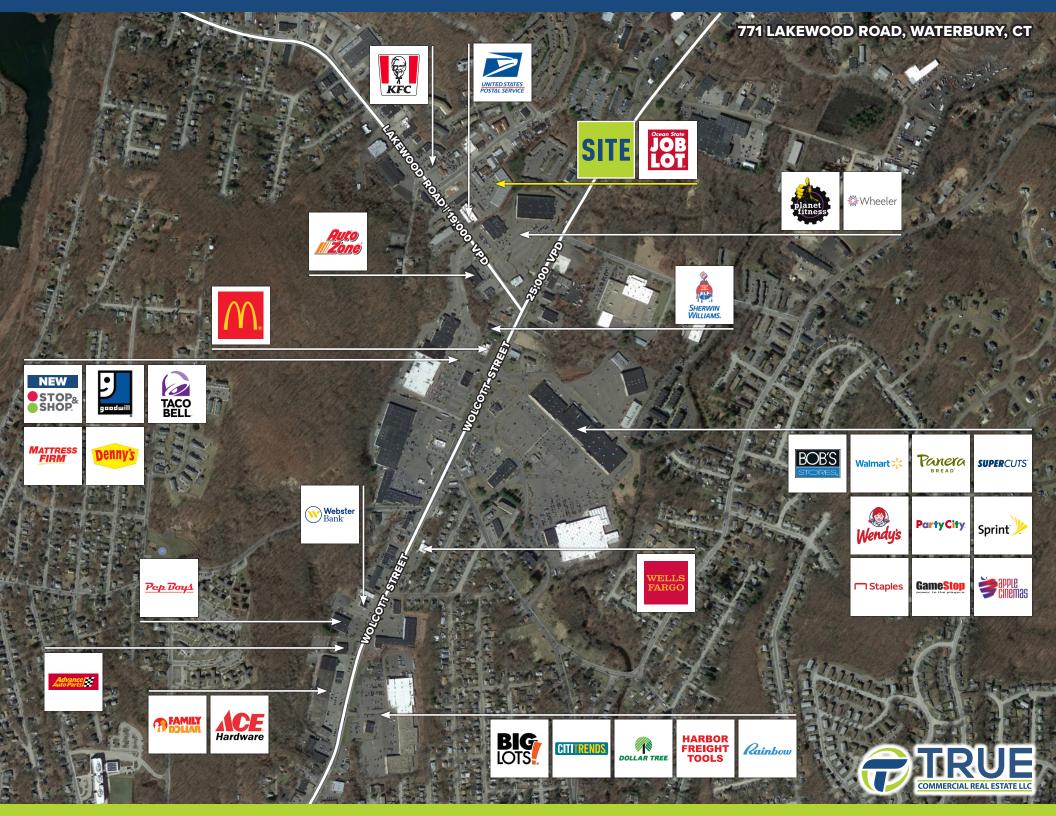

## FOR SALE OR FOR LEASE: 34,340 SF (2.72 ACRES) (28,772 SF RETAIL BUILDING + 5,568 SF SERVICE GARAGE OUTPARCEL)

» Two large Pylon Signs (Lakewood Road & Industry Lane)

» 18,000 Average Daily Traffic

|   | DEMOGRAPHICS            |          |          |           |
|---|-------------------------|----------|----------|-----------|
|   |                         | 1-Mile   | 3-Miles  | 5-Miles   |
| _ | Population              | 95,286   | 154,439  | 236,085   |
|   | Median Household Income | \$60,675 | \$71,832 | \$84,253  |
|   | Avg. Household Income   | \$80,426 | \$94,525 | \$109,277 |