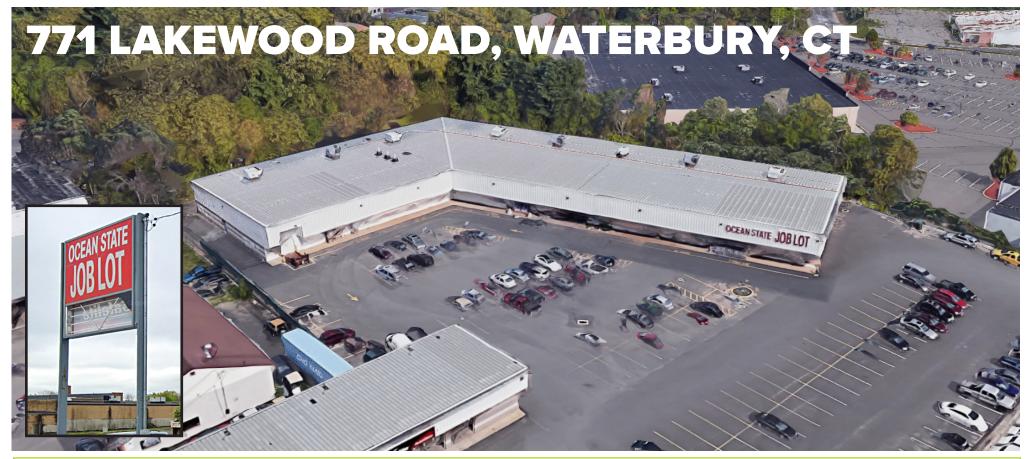

## FOR SALE OR FOR LEASE: 34,340 SF (2.72 ACRES) (28,772 SF RETAIL BUILDING + 5,568 SF SERVICE GARAGE OUTPARCEL)

» Two large Pylon Signs (Lakewood Road & Industry Lane)

» 18,000 Average Daily Traffic

|   | DEMOGRAPHICS            |          |          |           |
|---|-------------------------|----------|----------|-----------|
|   |                         | 1-Mile   | 3-Miles  | 5-Miles   |
| _ | Population              | 95,286   | 154,439  | 236,085   |
|   | Median Household Income | \$60,675 | \$71,832 | \$84,253  |
|   | Avg. Household Income   | \$80,426 | \$94,525 | \$109,277 |