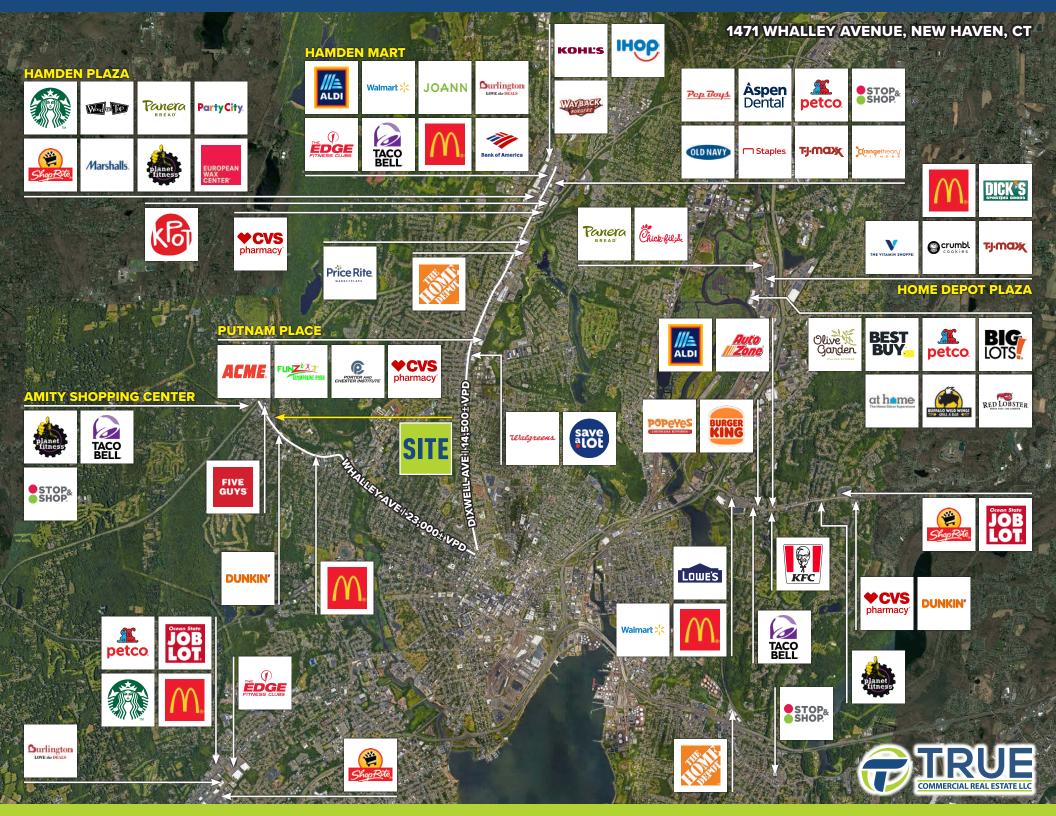

| DEMOGRAPHICS          |           |           |           |
|-----------------------|-----------|-----------|-----------|
|                       | 1-Mile    | 3-Miles   | 5-Miles   |
| Population            | 10,241    | 93,587    | 221,952   |
| Number of Household   | 4,325     | 35,151    | 87,053    |
| Avg. Household Income | \$107,844 | \$103,109 | \$113,104 |