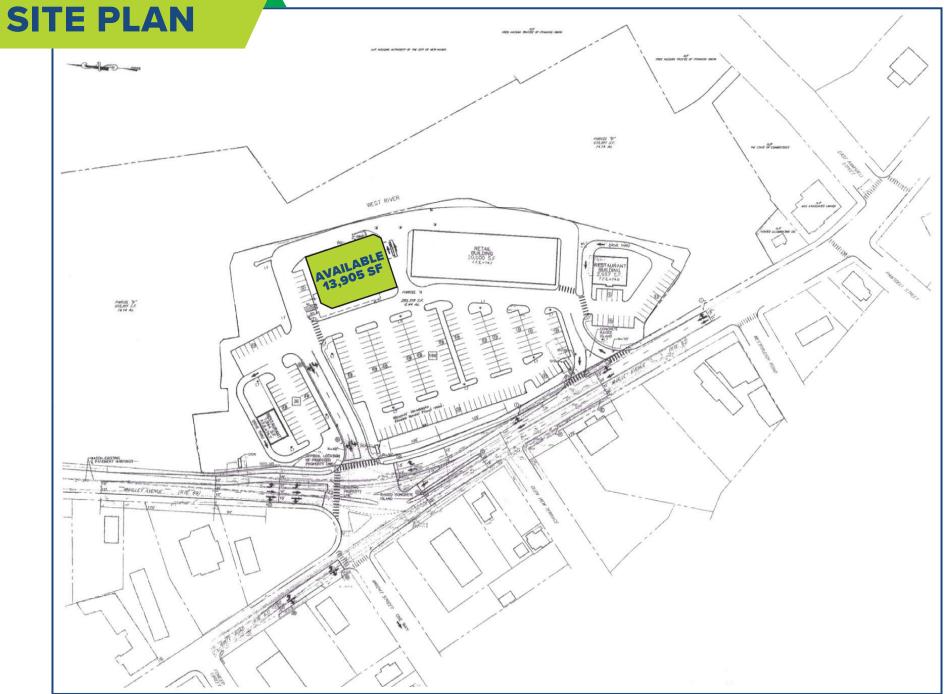

|
|-----------------------|-----------|-----------|-----------|
|                       | 1-Mile    | 3-Miles   | 5-Miles   |
| Population            | 10,241    | 93,587    | 221,952   |
| Number of Household   | 4,325     | 35,151    | 87,053    |
| Avg. Household Income | \$107,844 | \$103,109 | \$113,104 |

**ASKING RENT: \$225,000 PER ANNUM GROSS** 

A TRUE EXCLUSIVE...
CALL FOR THE
DETAILS!

AGENT:
DOMINICK MUSILLI
203.529.4629
dm@truecre.com

This information provided in this marketing package has been obtained from sources believed reliable, but has not been verified for accuracy or completeness. You should conduct a careful, independent investigation of the property and verify all information. Any reliance on this information is solely at your own risk.



**FLOOR PLAN**