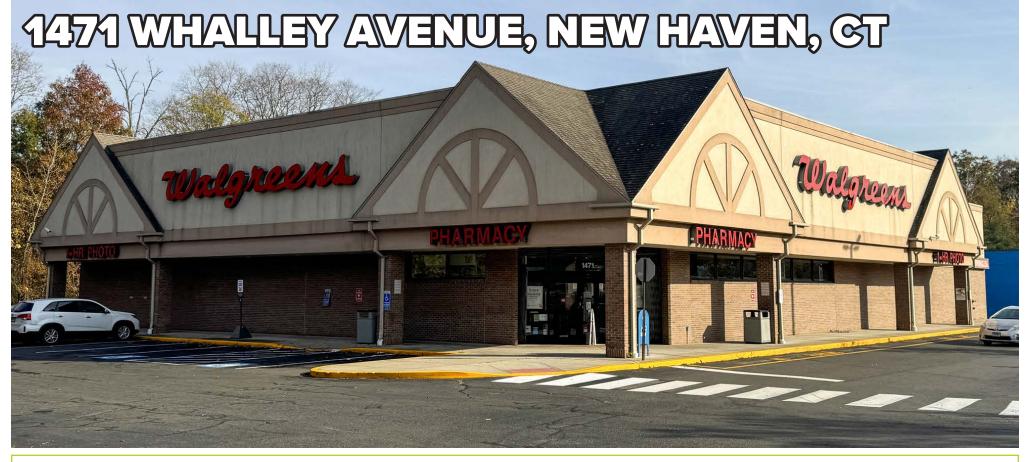

## FOR LEASE: 13,905 SF

## **GREAT NEIGHBORHOOD LOCATION**

- » Highly visible freestanding building with a drive-thru window.
- » Sublease available to 01/31/2032
- » Ideal for grocery, retail, and medical.
- » Dedicated pylon sign.