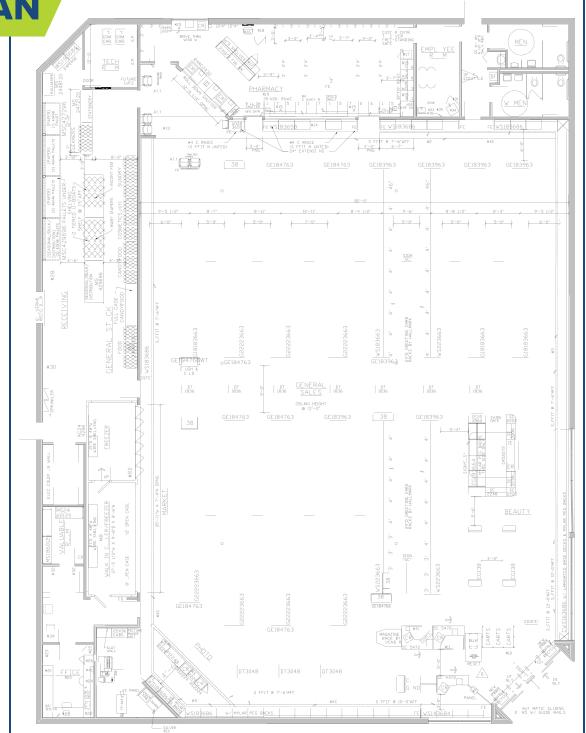

|
|-----------------------|-----------|-----------|-----------|
|                       | 1-Mile    | 3-Miles   | 5-Miles   |
| Population            | 10,241    | 93,587    | 221,952   |
| Number of Household   | 4,325     | 35,151    | 87,053    |
| Avg. Household Income | \$107,844 | \$103,109 | \$113,104 |

**ASKING RENT: \$225,000 PER ANNUM GROSS** 

A TRUE EXCLUSIVE...
CALL FOR THE
DETAILS!

AGENT:
DOMINICK MUSILLI
203.529.4629
dm@truecre.com

This information provided in this marketing package has been obtained from sources believed reliable, but has not been verified for accuracy or completeness. You should conduct a careful, independent investigation of the property and verify all information. Any reliance on this information is solely at your own risk.



**FLOOR PLAN**