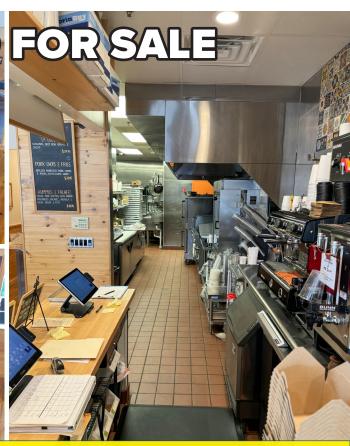

## FOR SALE: OPERATING EATERY - 1,200± SF

WITH FULLY FIT OUT 900 SF BASEMENT

- » "Plug & Play" eatery equipped with first-class furniture, fixtures and equipment
- » Shopping center setting with ample parking
- » Equipment list available upon request
- » Street Traffic Count: 29,500 cars/day

- » Fully functional basement with walk-in freezer and dry storage
- » Excellent signage available
- » Over 50,000 employees within 3 miles

| DEMOGRAPHICS          |           |           |           |
|-----------------------|-----------|-----------|-----------|
|                       | 1-Mile    | 3-Miles   | 5-Miles   |
| Population            | 4,174     | 51,175    | 140,632   |
| Number of Household   | 1,887     | 20,249    | 54,132    |
| Avg. Household Income | \$221,780 | \$235,527 | \$251,533 |