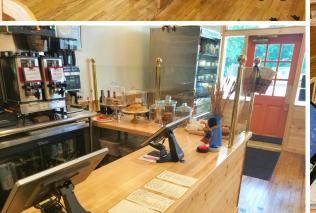

## FOR SALE: OPERATING EATERY - 1,200± SF

WITH FULLY FIT OUT 900 SF BASEMENT

- » "Plug & Play" eatery equipped with first-class furniture, fixtures and equipment
- » Shopping center setting with ample parking
- » Equipment list available upon request
- » Street Traffic Count: 29,500 cars/day

- » Fully functional basement with walk-in freezer and dry storage
- » Excellent signage available
- » Over 50,000 employees within 3 miles

| DEMOGRAPHICS          |           |           |           |
|-----------------------|-----------|-----------|-----------|
|                       | 1-Mile    | 3-Miles   | 5-Miles   |
| Population            | 4,174     | 51,175    | 140,632   |
| Number of Household   | 1,887     | 20,249    | 54,132    |
| Avg. Household Income | \$221,780 | \$235,527 | \$251,533 |