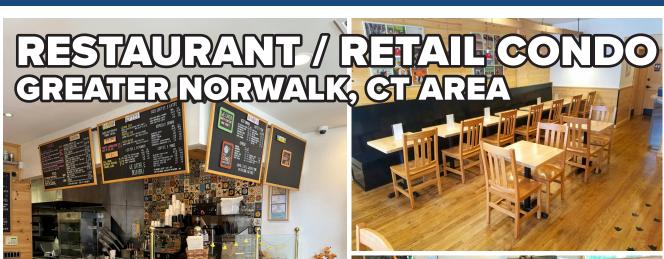

## FOR SALE: OPERATING EATERY - 1,200± SF

WITH FULLY FIT OUT 900 SF BASEMENT

- » "Plug & Play" eatery equipped with first-class furniture, fixtures and equipment
- » Shopping center setting with ample parking
- » Equipment list available upon request
- » Street Traffic Count: 29,500 cars/day

- » Fully functional basement with walk-in freezer and dry storage
- » Excellent signage available
- » Over 50,000 employees within 3 miles

| DEMOGRAPHICS          |           |           |           |
|-----------------------|-----------|-----------|-----------|
|                       | 1-Mile    | 3-Miles   | 5-Miles   |
| Population            | 4,174     | 51,175    | 140,632   |
| Number of Household   | 1,887     | 20,249    | 54,132    |
| Avg. Household Income | \$221,780 | \$235,527 | \$251,533 |