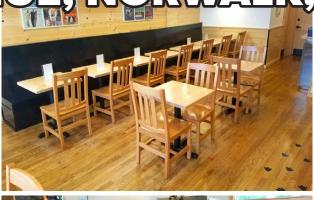

## FOR SALE: OPERATING EATERY - 1,200± SF

WITH FULLY FIT OUT 900 SF BASEMENT

- » "Plug & Play" eatery equipped with first-class furniture, fixtures and equipment
- » Shopping center setting with ample parking
- » Equipment list available upon request
- » Signalized access

- » Fully functional basement with walk-in freezer and dry storage
- » Excellent signage available
- » Over 50,000 employees within 3 miles
- » Street Traffic Count: 29,500 cars/day

| DEMOGRAPHICS          |           |           |           |
|-----------------------|-----------|-----------|-----------|
|                       | 1-Mile    | 3-Miles   | 5-Miles   |
| Population            | 4,174     | 51,175    | 140,632   |
| Number of Household   | 1,887     | 20,249    | 54,132    |
| Avg. Household Income | \$221,780 | \$235,527 | \$251,533 |