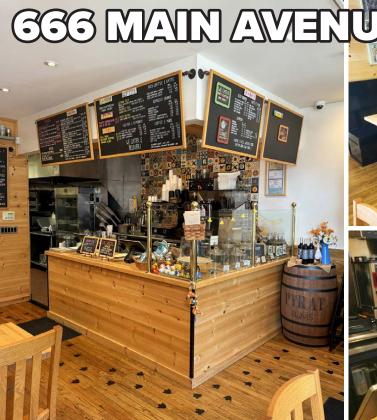

## FOR SALE: OPERATING EATERY - 1,200± SF

WITH FULLY FIT OUT 900 SF BASEMENT

- » "Plug & Play" eatery equipped with first-class furniture, fixtures and equipment
- » Shopping center setting with ample parking
- » Equipment list available upon request
- » Signalized access

- » Fully functional basement with walk-in freezer and dry storage
- » Excellent signage available
- » Over 50,000 employees within 3 miles
- » Street Traffic Count: 29,500 cars/day

| DEMOGRAPHICS          |           |           |           |
|-----------------------|-----------|-----------|-----------|
|                       | 1-Mile    | 3-Miles   | 5-Miles   |
| Population            | 4,174     | 51,175    | 140,632   |
| Number of Household   | 1,887     | 20,249    | 54,132    |
| Avg. Household Income | \$221,780 | \$235,527 | \$251,533 |