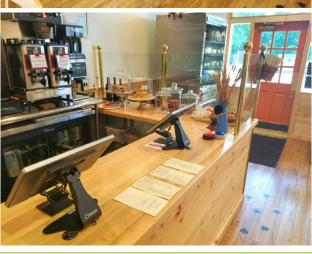

## FOR SALE: OPERATING EATERY - 1,200± SF

WITH FULLY FIT OUT 900 SF BASEMENT

- » "Plug & Play" eatery equipped with first-class furniture, fixtures and equipment
- » Shopping center setting with ample parking
- » Equipment list available upon request
- » Signalized access

- » Fully functional basement with walk-in freezer and dry storage
- » Excellent signage available
- » Over 50,000 employees within 3 miles
- » Street Traffic Count: 29,500 cars/day

| DEMOGRAPHICS          |           |           |           |
|-----------------------|-----------|-----------|-----------|
|                       | 1-Mile    | 3-Miles   | 5-Miles   |
| Population            | 4,174     | 51,175    | 140,632   |
| Number of Household   | 1,887     | 20,249    | 54,132    |
| Avg. Household Income | \$221,780 | \$235,527 | \$251,533 |