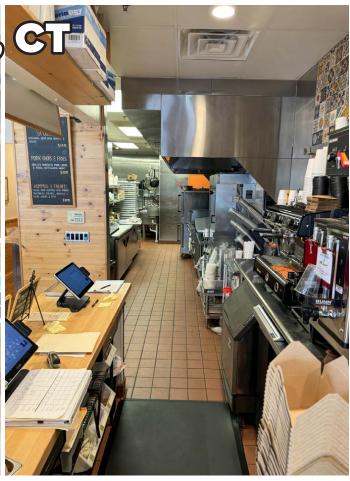

## FOR SALE: OPERATING EATERY - 1,200± SF

WITH FULLY FIT OUT 900 SF BASEMENT

- » "Plug & Play" eatery equipped with first-class furniture, fixtures and equipment
- » Shopping center setting with ample parking
- » Equipment list available upon request
- » Signalized access

- » Fully functional basement with walk-in freezer and dry storage
- » Excellent signage available
- » Over 50,000 employees within 3 miles
- » Street Traffic Count: 29,500 cars/day

| DEMOGRAPHICS          |           |           |           |
|-----------------------|-----------|-----------|-----------|
|                       | 1-Mile    | 3-Miles   | 5-Miles   |
| Population            | 4,174     | 51,175    | 140,632   |
| Number of Household   | 1,887     | 20,249    | 54,132    |
| Avg. Household Income | \$221,780 | \$235,527 | \$251,533 |