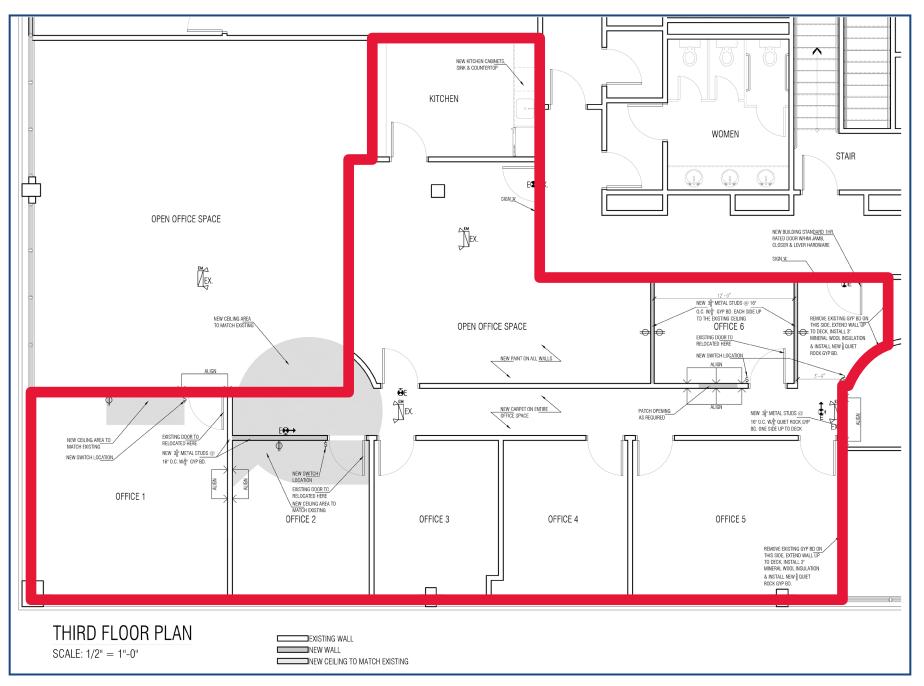

#### STILLSON PLAZA 2228 BLACK ROCK TURNPIKE, 3RD FLOOR, SUITE 301, FAIRFIELD, CT

### STILLSON PLAZA 2228 BLACK ROCK TURNPIKE, 3RD FLOOR, SUITE 301, FAIRFIELD, CT