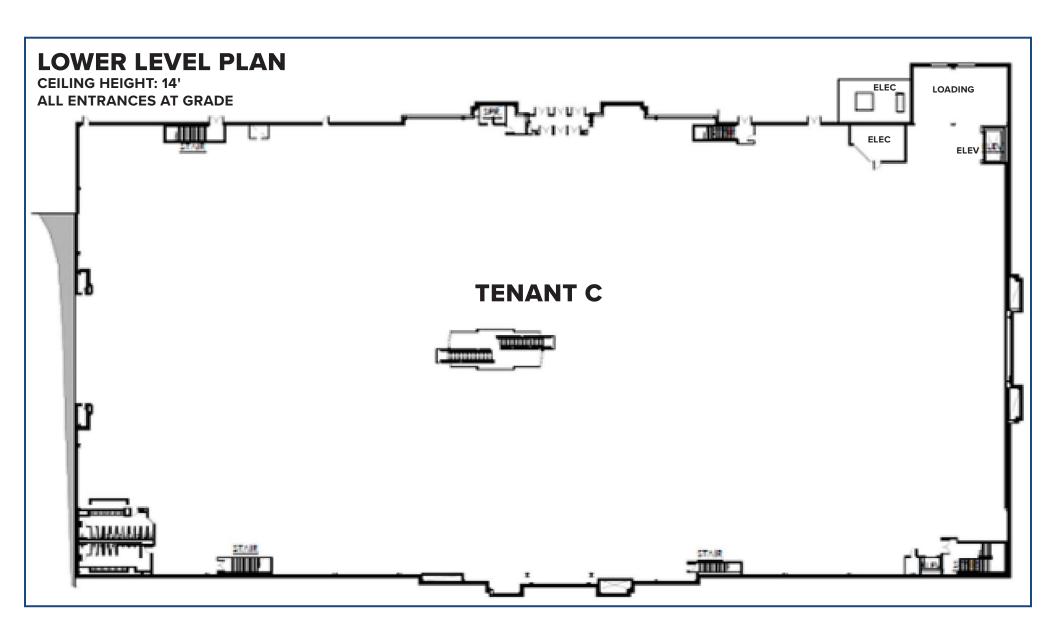

-------|----------|----------|----------|
|                       | 3-Miles  | 5-Miles  | 7-Miles  |
| Population            | 100,718  | 173,183  | 220,636  |
| Number of Household   | 38,747   | 66,038   | 82,997   |
| Avg. Household Income | \$60,833 | \$74,457 | \$85,410 |

A TRUE EXCLUSIVE...
CALL FOR THE
DETAILS!

AGENTS: TYLER LYMAN 203.529.4639 tl@truecre.com

WES CRAFT 203.522.7484 wc@truecre.com

This information provided in this marketing package has been obtained from sources believed reliable, but has not been verified for accuracy or completeness. You should conduct a careful, independent investigation of the property and verify all information. Any reliance on this information is solely at your own risk.













## BRASS MILL CENTER 575 UNION STREET, WATERBURY, CT