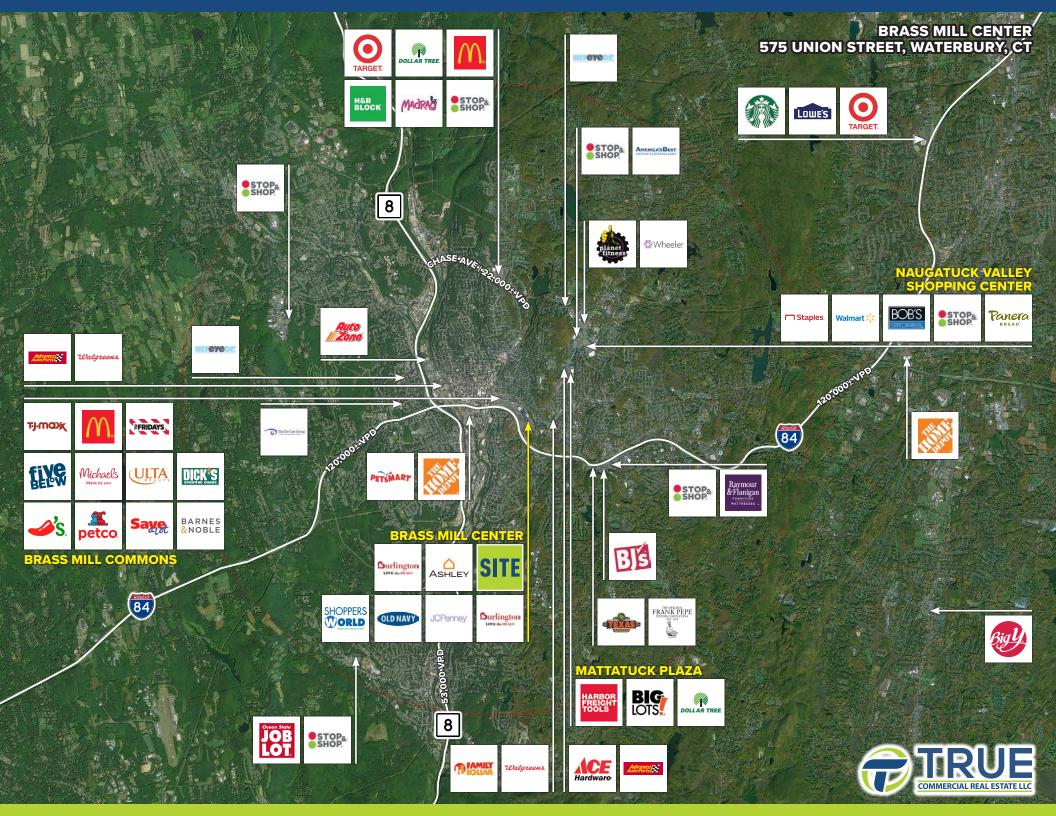

----------|----------|----------|
|                       | 3-Miles  | 5-Miles  | 7-Miles  |
| Population            | 100,718  | 173,183  | 220,636  |
| Number of Household   | 38,747   | 66,038   | 82,997   |
| Avg. Household Income | \$60,833 | \$74,457 | \$85,410 |

A TRUE EXCLUSIVE...
CALL FOR THE
DETAILS!

AGENTS: TYLER LYMAN 203.529.4639 tl@truecre.com

WES CRAFT 203.522.7484 wc@truecre.com

This information provided in this marketing package has been obtained from sources believed reliable, but has not been verified for accuracy or completeness. You should conduct a careful, independent investigation of the property and verify all information. Any reliance on this information is solely at your own risk.













## BRASS MILL CENTER 575 UNION STREET, WATERBURY, CT