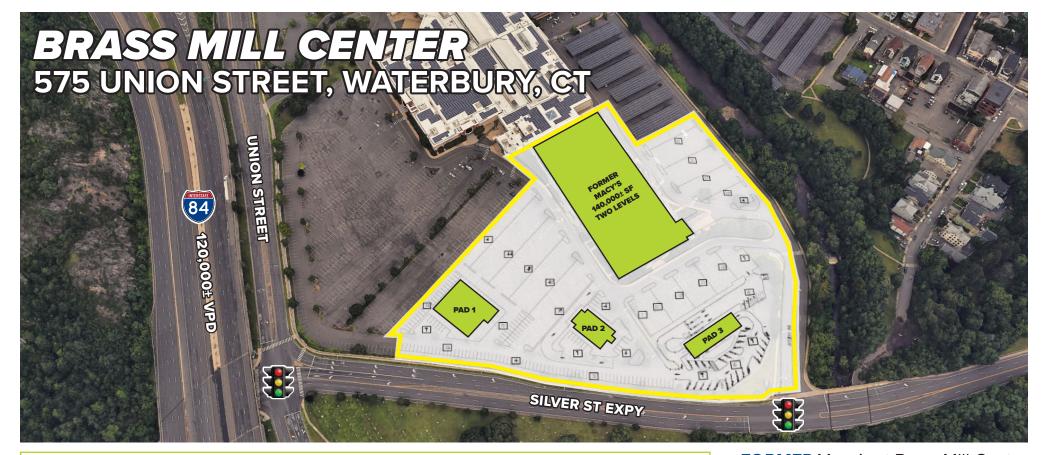

## FOR LEASE: RETAIL PADS AND 60K/80K SF

CO-TENANTS:

JCPenney

JCPenney

OLD NAVY

SHOPPERS

WORLD

LOVE the DEALS

AÉROPOSTALE

- » FORMER Macy's at Brass Mill Center
- » PROMINENT pad opportunities with direct visibility from I-84 (120,000 AADT)
- » JOIN new Ashley Outlet

| DEMOGRAPHICS          |          |          |          |
|-----------------------|----------|----------|----------|
|                       | 3-Miles  | 5-Miles  | 7-Miles  |
| Population            | 100,718  | 173,183  | 220,636  |
| Number of Household   | 38,747   | 66,038   | 82,997   |
| Avg. Household Income | \$60,833 | \$74,457 | \$85,410 |

A TRUE EXCLUSIVE...
CALL FOR THE
DETAILS!

AGENTS: TYLER LYMAN 203.529.4639 tl@truecre.com

WES CRAFT 203.522.7484 wc@truecre.com

This information provided in this