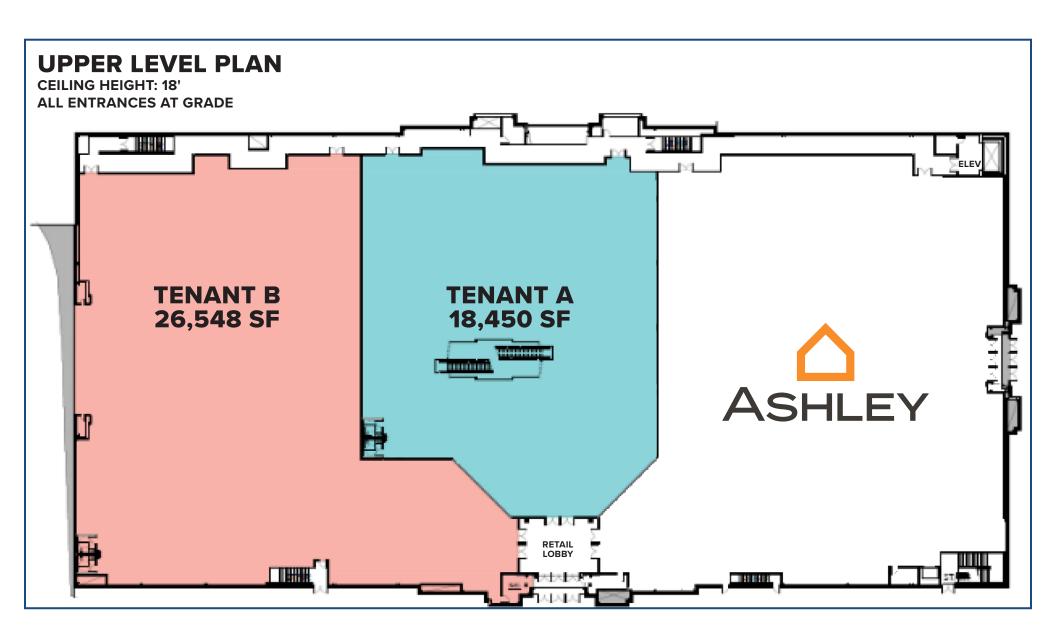

## FOR LEASE: RETAIL PADS AND 60K/80K SF

CO-TENANTS:

JCPenney

JCPenney

OLD NAVY

SHOPPERS

WORLD

LOVE the DEALS

AÉROPOSTALE

- » FORMER Macy's at Brass Mill Center
- » PROMINENT pad opportunities with direct visibility from I-84 (120,000 AADT)
- » JOIN new Ashley Outlet

| DEMOGRAPHICS          |          |          |          |
|-----------------------|----------|----------|----------|
|                       | 3-Miles  | 5-Miles  | 7-Miles  |
| Population            | 100,718  | 173,183  | 220,636  |
| Number of Household   | 38,747   | 66,038   | 82,997   |
| Avg. Household Income | \$60,833 | \$74,457 | \$85,410 |