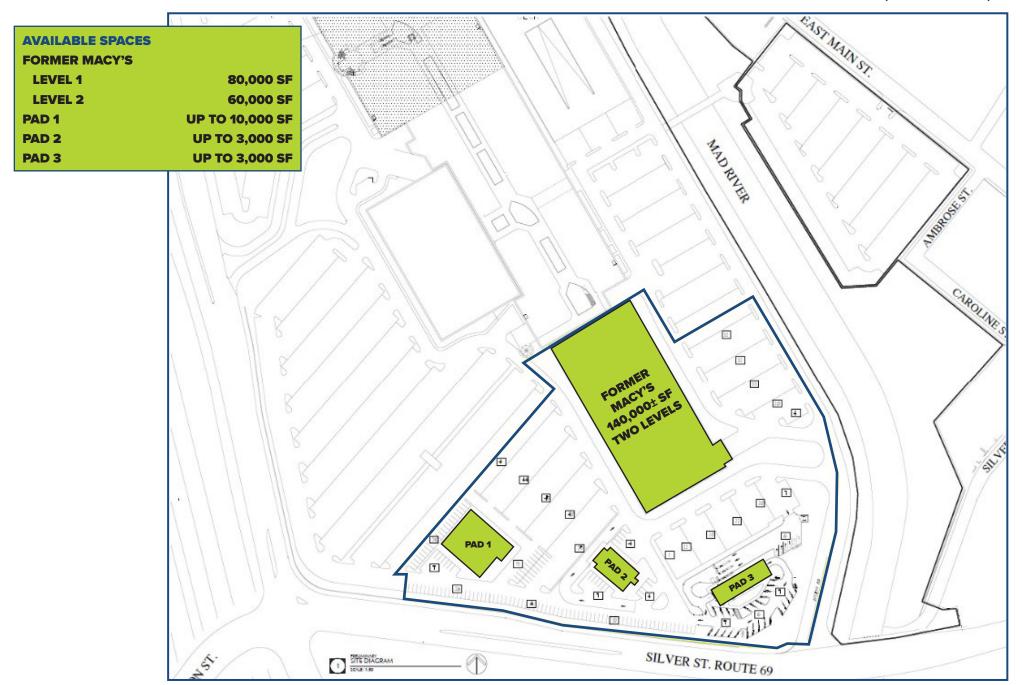

-----------|----------|----------|----------|
|                       | 3-Miles  | 5-Miles  | 7-Miles  |
| Population            | 100,718  | 173,183  | 220,636  |
| Number of Household   | 38,747   | 66,038   | 82,997   |
| Avg. Household Income | \$60,833 | \$74,457 | \$85,410 |

A TRUE EXCLUSIVE...
CALL FOR THE
DETAILS!

AGENTS: TYLER LYMAN 203.529.4639 tl@truecre.com

WES CRAFT 203.522.7484 wc@truecre.com

This information provided in this marketing package has been obtained from sources believed reliable, but has not been verified for accuracy or completeness. You should conduct a careful, independent investigation of the property and verify all information. Any reliance on this information is solely at your own risk.













## BRASS MILL CENTER 575 UNION STREET, WATERBURY, CT