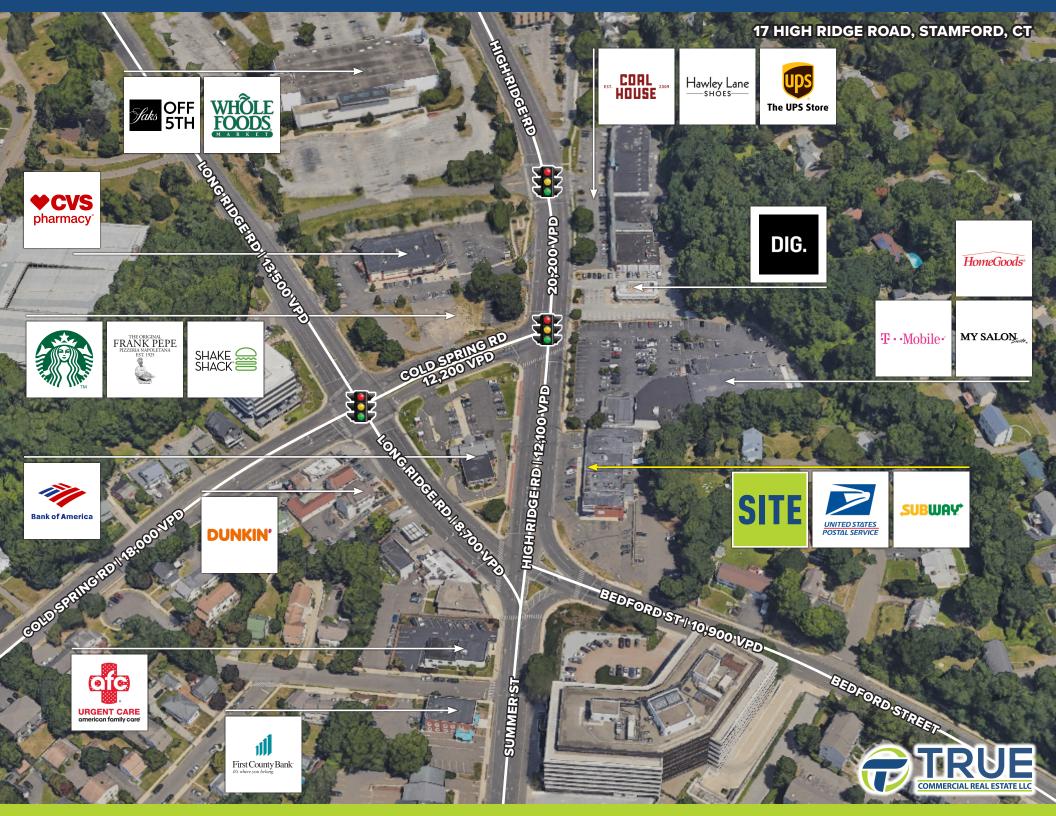

## 100% LEASED

» Great visibility at the busiest intersection in Stamford (Bulls Head)

| DEMOGRAPHICS          |           |           |           |
|-----------------------|-----------|-----------|-----------|
|                       | 1-Mile    | 3-Miles   | 5-Miles   |
| Population            | 19,130    | 143,370   | 190,691   |
| Number of Household   | 8,500     | 57,470    | 74,225    |
| Avg. Household Income | \$167,875 | \$184,140 | \$245,530 |