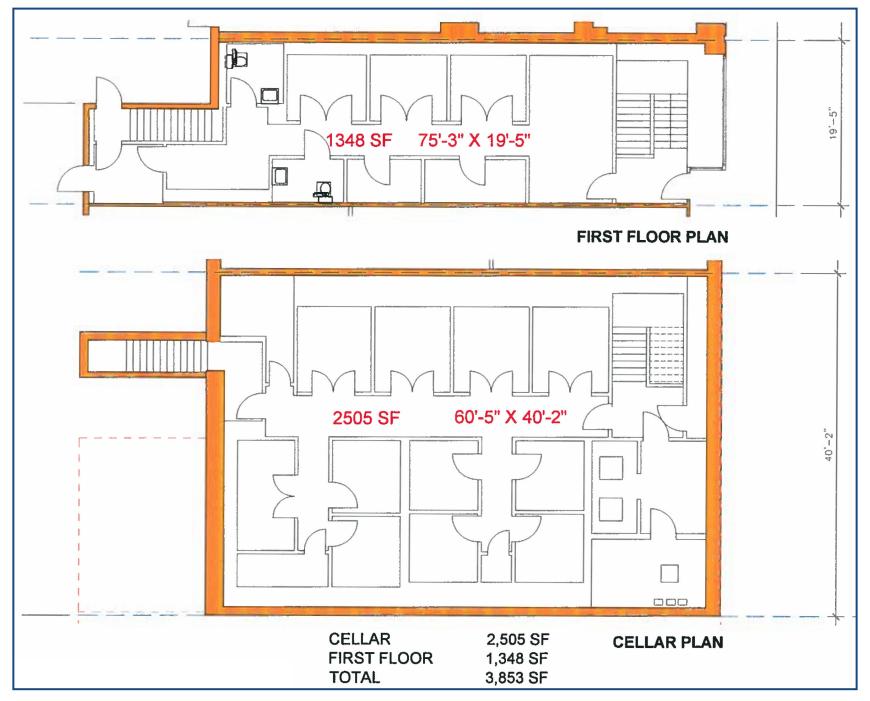

---------------------|-----------|-----------|-----------|
|                       | 1-Mile    | 3-Miles   | 5-Miles   |
| Population            | 19,130    | 143,370   | 190,691   |
| Number of Household   | 8,500     | 57,470    | 74,225    |
| Avg. Household Income | \$167,875 | \$184,140 | \$245,530 |

A TRUE EXCLUSIVE...
CALL FOR THE
DETAILS!

AGENTS: TYLER LYMAN 203.529.4639 tl@truecre.com

WES CRAFT 203.522.7484 wc@truecre.com

This information provided in this marketing package has been obtained from sources believed reliable, but has not been verified for accuracy or completeness. You should conduct a careful, independent investigation of the property and verify all information. Any reliance on this information is solely at your own risk.





## 17 HIGH RIDGE ROAD, STAMFORD, CT