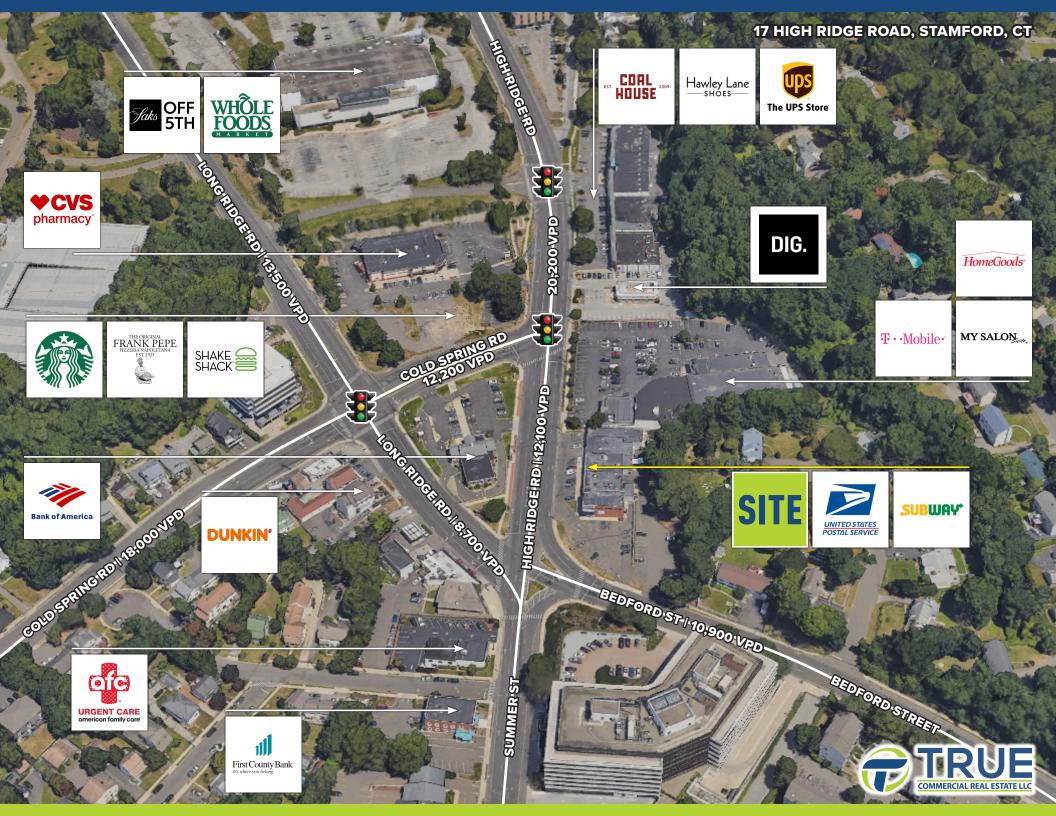

## FOR LEASE: 1,348 SF + 2,505 SF BASEMENT

» Great visibility at the busiest intersection in Stamford (Bulls Head)

| DEMOGRAPHICS          |           |           |           |
|-----------------------|-----------|-----------|-----------|
|                       | 1-Mile    | 3-Miles   | 5-Miles   |
| Population            | 19,130    | 143,370   | 190,691   |
| Number of Household   | 8,500     | 57,470    | 74,225    |
| Avg. Household Income | \$167,875 | \$184,140 | \$245,530 |