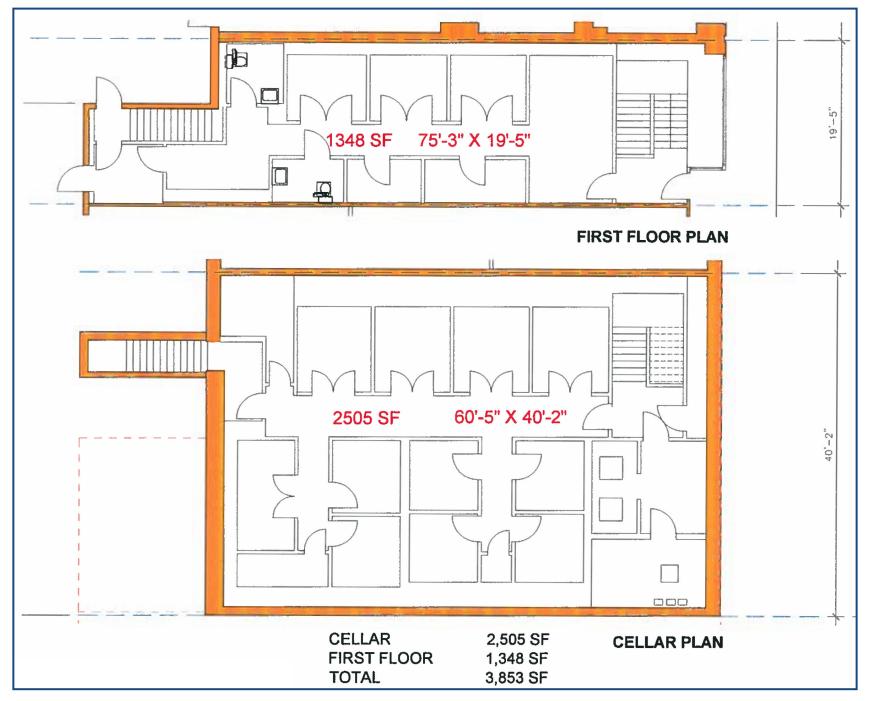

## FOR LEASE: 1,348 SF + 2,505 SF BASEMENT

» Great visibility at the busiest intersection in Stamford (Bulls Head)

| DEMOGRAPHICS          |           |           |           |
|-----------------------|-----------|-----------|-----------|
|                       | 1-Mile    | 3-Miles   | 5-Miles   |
| Population            | 19,130    | 143,370   | 190,691   |
| Number of Household   | 8,500     | 57,470    | 74,225    |
| Avg. Household Income | \$167,875 | \$184,140 | \$245,530 |