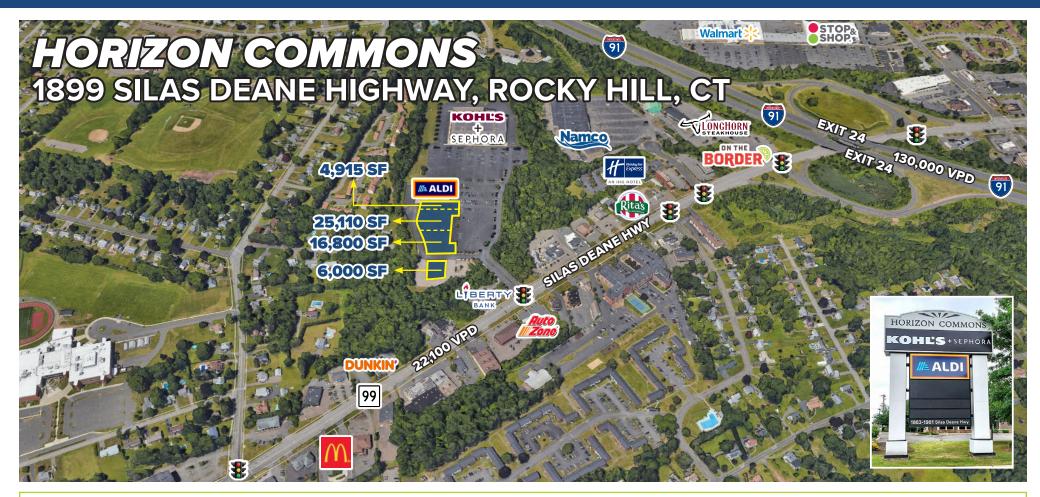

## HORIZON COMMONS 1899 SILAS DEANE HIGHWAY, ROCKY HILL, CT

## FOR LEASE: RETAIL PADS

» Ground Lease and Built to Suit opportunities.

- » Large pylon on Silas Deane Highway.
- $\ensuremath{\,{\scriptscriptstyle >}}$  Lighted access with close proximity to I-91.

| DEMOGRAPHICS          |           |           |           |
|-----------------------|-----------|-----------|-----------|
|                       | 1-Mile    | 3-Miles   | 5-Miles   |
| Population            | 6,993     | 41,326    | 140,685   |
| Number of Household   | 3,129     | 17,108    | 57,118    |
| Avg. Household Income | \$126,382 | \$155,362 | \$135,283 |