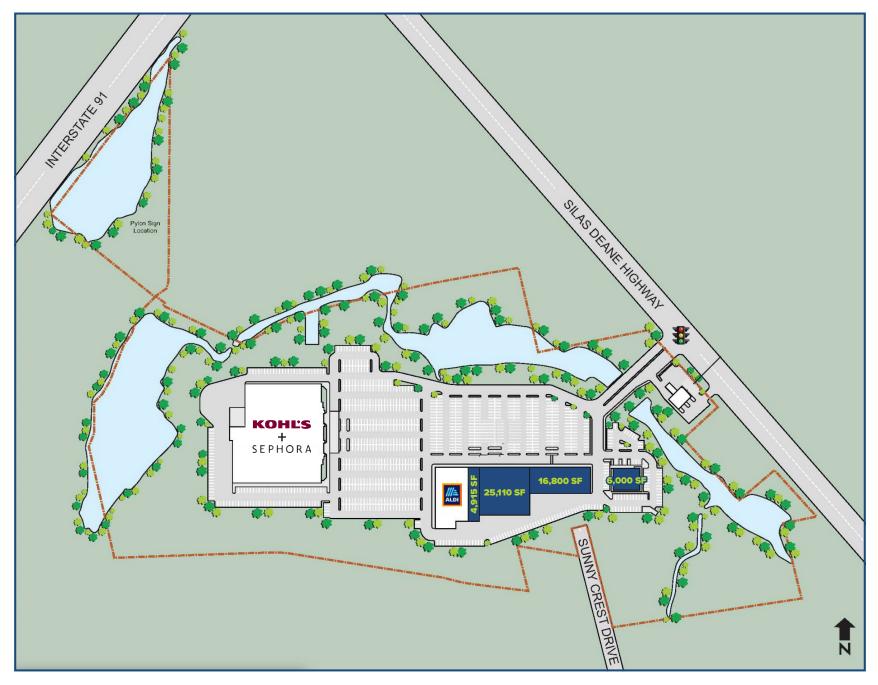

## FOR LEASE: RETAIL PADS

» Ground Lease and Built to Suit opportunities.

- » Large pylon on Silas Deane Highway.
- $\ensuremath{\,{\scriptscriptstyle >}}$  Lighted access with close proximity to I-91.

| DEMOGRAPHICS          |           |           |           |
|-----------------------|-----------|-----------|-----------|
|                       | 1-Mile    | 3-Miles   | 5-Miles   |
| Population            | 6,993     | 41,326    | 140,685   |
| Number of Household   | 3,129     | 17,108    | 57,118    |
| Avg. Household Income | \$126,382 | \$155,362 | \$135,283 |