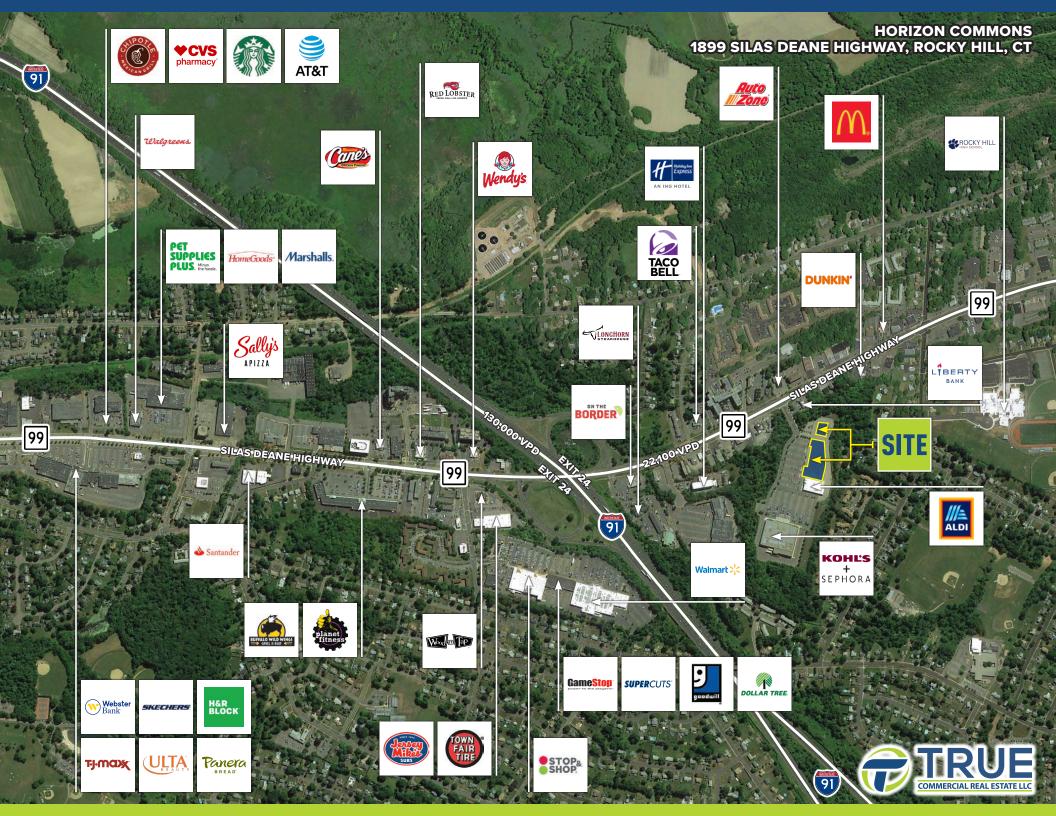

-|-----------|-----------|
|                       | 1-Mile    | 3-Miles   | 5-Miles   |
| Population            | 6,993     | 41,326    | 140,685   |
| Number of Household   | 3,129     | 17,108    | 57,118    |
| Avg. Household Income | \$126,382 | \$155,362 | \$135,283 |

## A TRUE EXCLUSIVE... CALL FOR THE DETAILS!

## AGENTS: TYLER LYMAN 203.529.4639 tl@truecre.com

WES CRAFT 203.522.7484 wc@truecre.com

This information provided in this marketing package has been obtained from sources believed reliable, but has not been verified for accuracy or completeness. You should conduct a careful, independent investigation of the property and verify all information. Any reliance on this information is solely at your own risk.



## HORIZON COMMONS 1899 SILAS DEANE HIGHWAY, ROCKY HILL, CT