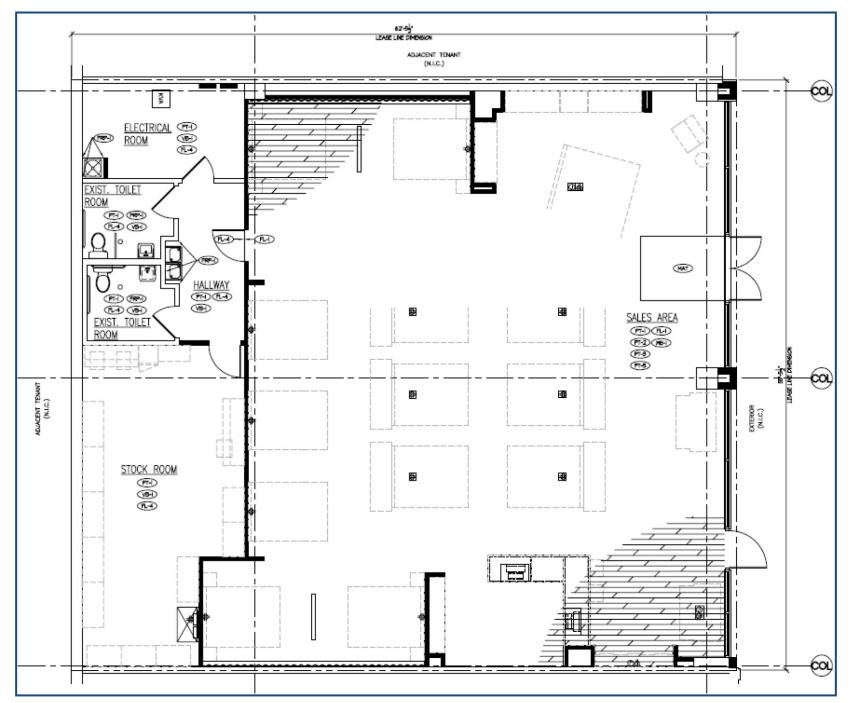

## FOR LEASE: GROUND FLOOR: 2,689 SF + 339 SF

MEZZANINE

5-Miles

126.201

48.892

\$236,107

- » Freestanding building on Post Road
- » Located at the intersection of Post Road and Kings Highway
- » Pylon/Signage available
- » 16 dedicated parkings stalls on site