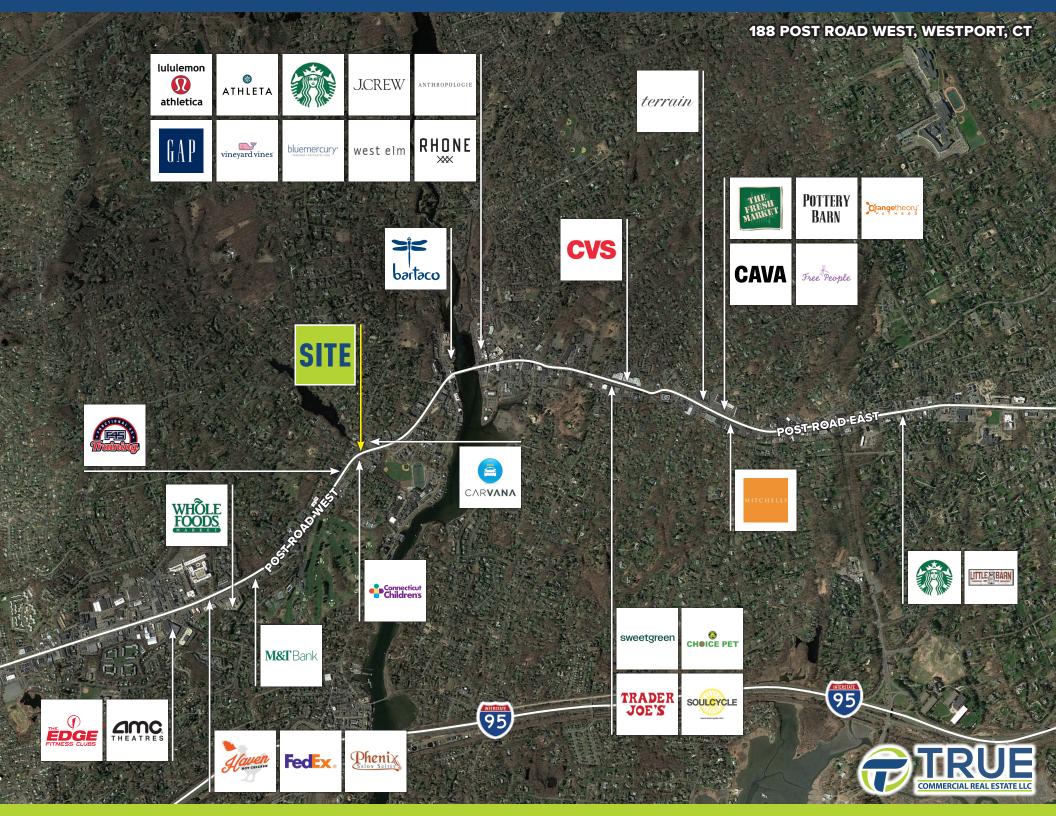

## FOR LEASE: GROUND FLOOR: 2,689 SF + 339 SF

MEZZANINE

5-Miles

126.201

48.892

\$236,107

- » Freestanding building on Post Road
- » Located at the intersection of Post Road and Kings Highway
- » Pylon/Signage available
- » 16 dedicated parkings stalls on site