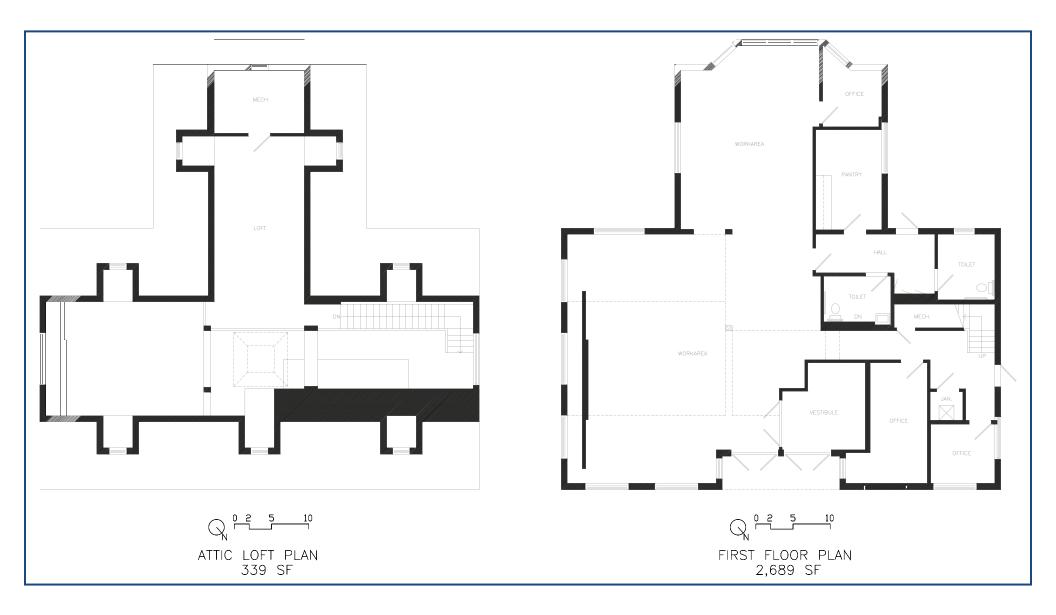

## FOR LEASE: GROUND FLOOR: 2,689 SF + 339 SF

MEZZANINE

5-Miles

126.201

48.892

\$236,107

- » Freestanding building on Post Road
- » Located at the intersection of Post Road and Kings Highway
- » Pylon/Signage available
- » 16 dedicated parkings stalls on site