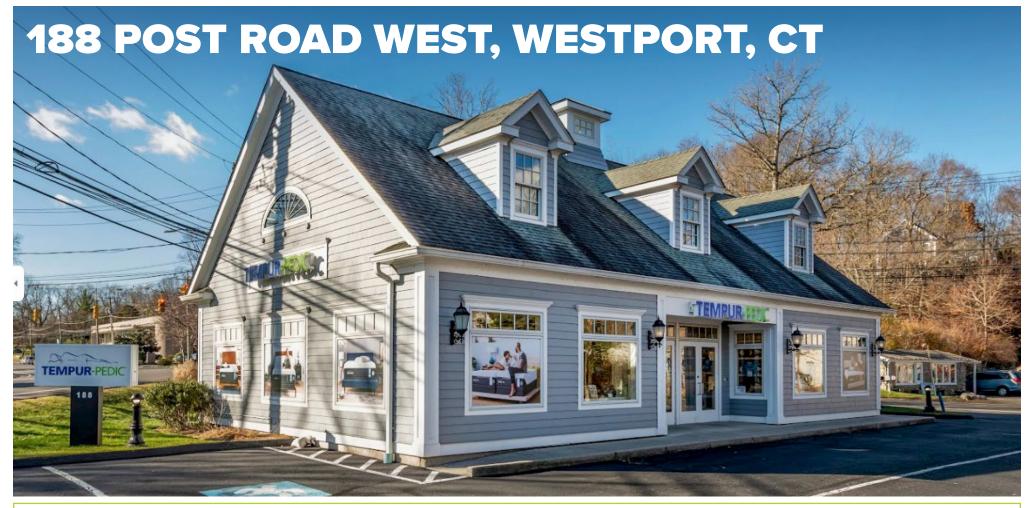

## **188 POST ROAD WEST, WESTPORT, CT**

## FOR LEASE: GROUND FLOOR: 2,689 SF + 339 SF

MEZZANINE

5-Miles

126.201

48.892

\$236,107

- » Freestanding building on Post Road
- » Located at the intersection of Post Road and Kings Highway
- » Pylon/Signage available
- » 16 dedicated parkings stalls on site