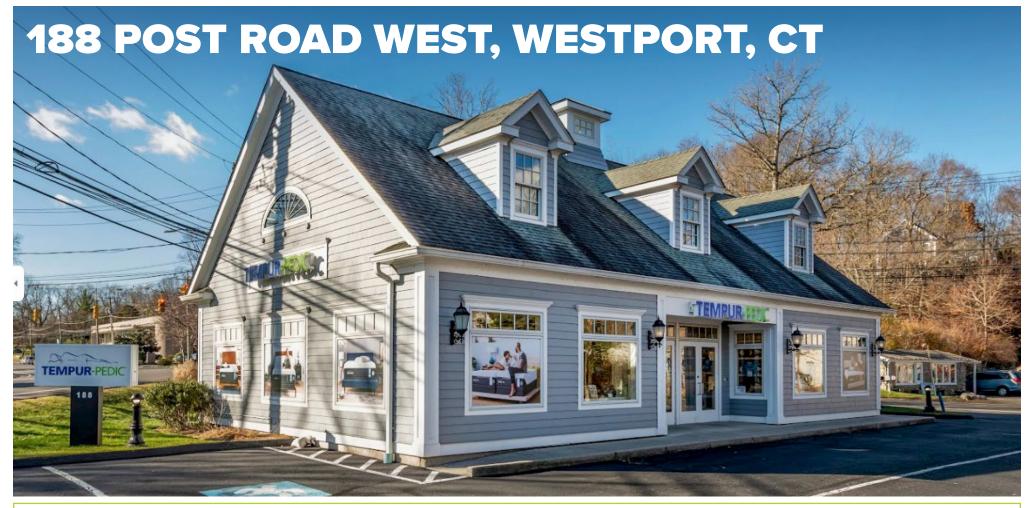

## FOR LEASE: GROUND FLOOR: 2,689 SF + 339 SF

MEZZANINE

5-Miles

131.505

51,276

\$220,055

- » Freestanding building on Post Road
- » Located at the intersection of Post Road and Kings Highway
- » Pylon/Signage available
- » 16 dedicated parkings stalls on site

## **188 POST ROAD WEST, WESTPORT, CT**