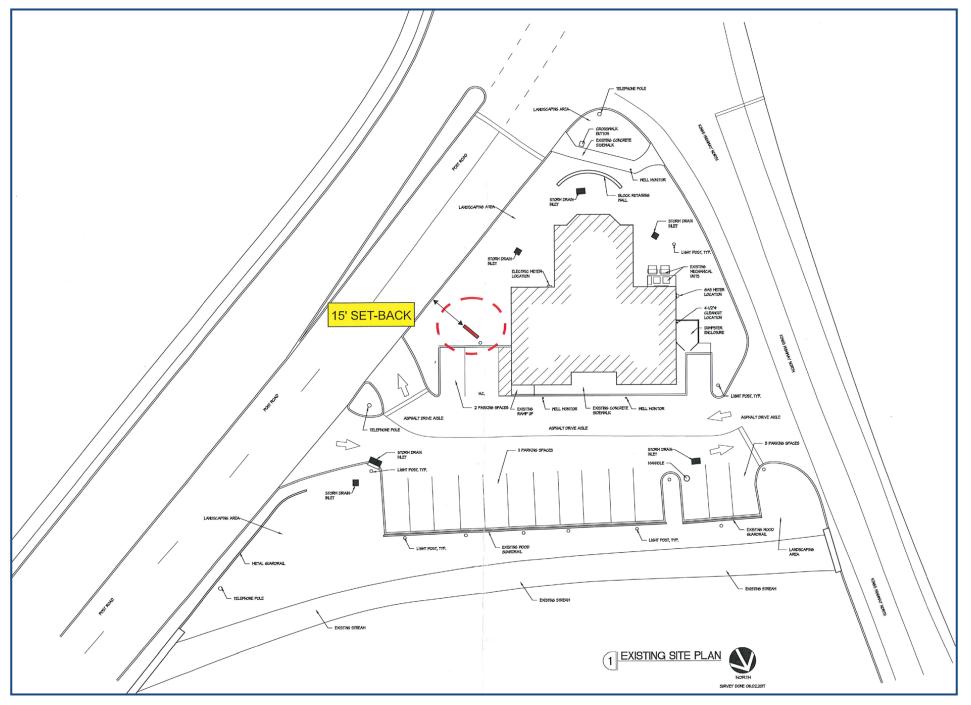

## FOR LEASE: GROUND FLOOR: 2,689 SF + 339 SF

MEZZANINE

5-Miles

131.505

51,276

\$220,055

- » Freestanding building on Post Road
- » Located at the intersection of Post Road and Kings Highway
- » Pylon/Signage available
- » 16 dedicated parkings stalls on site