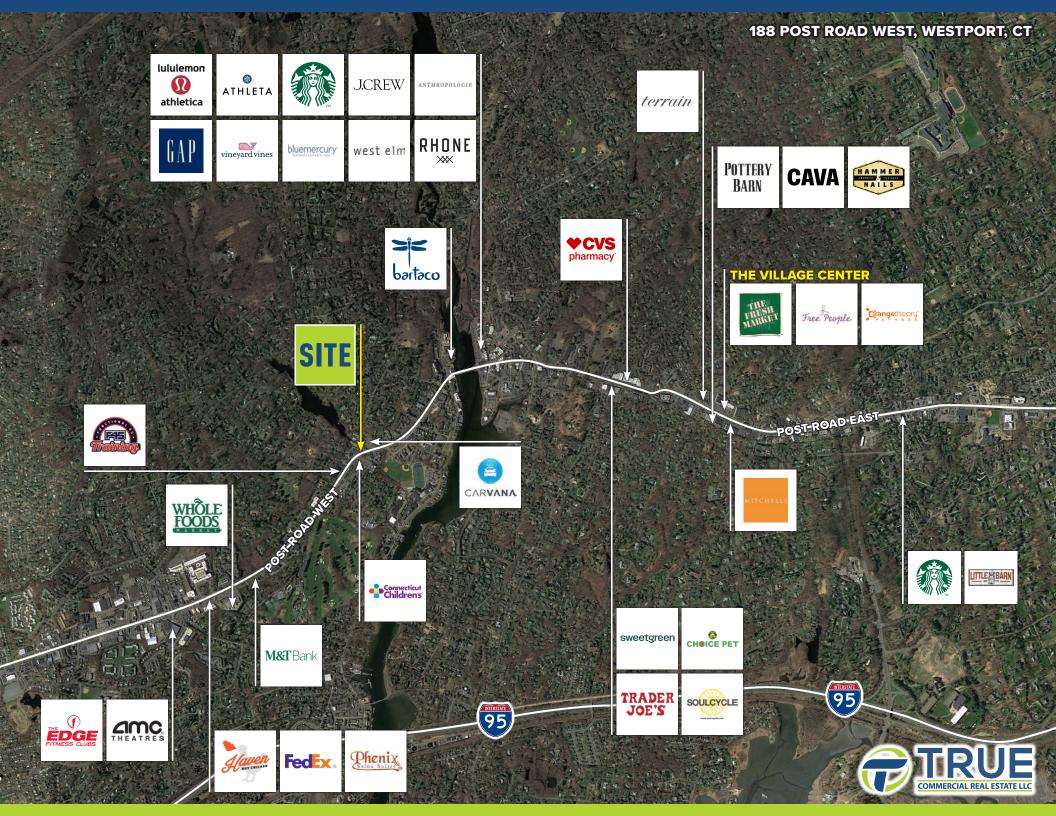

## FOR LEASE: GROUND FLOOR: 2,689 SF + 339 SF

MEZZANINE

5-Miles

131.505

51,276

\$220,055

- » Freestanding building on Post Road
- » Located at the intersection of Post Road and Kings Highway
- » Pylon/Signage available
- » 16 dedicated parkings stalls on site