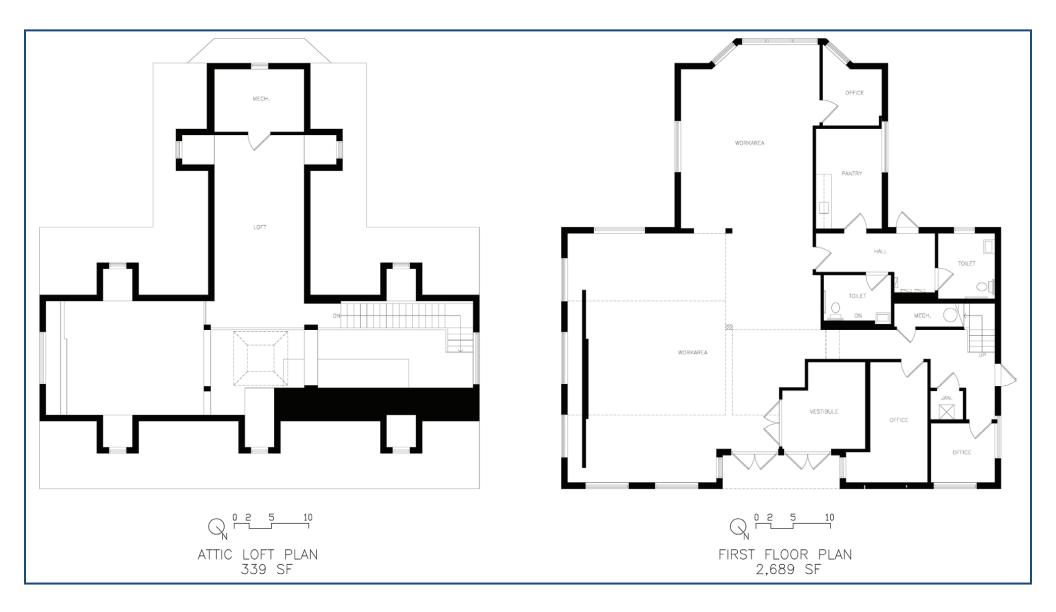

## FOR LEASE: GROUND FLOOR: 2,689 SF + 339 SF

MEZZANINE

5-Miles

131.505

51,276

\$220,055

- » Freestanding building on Post Road
- » Located at the intersection of Post Road and Kings Highway
- » Pylon/Signage available
- » 16 dedicated parkings stalls on site