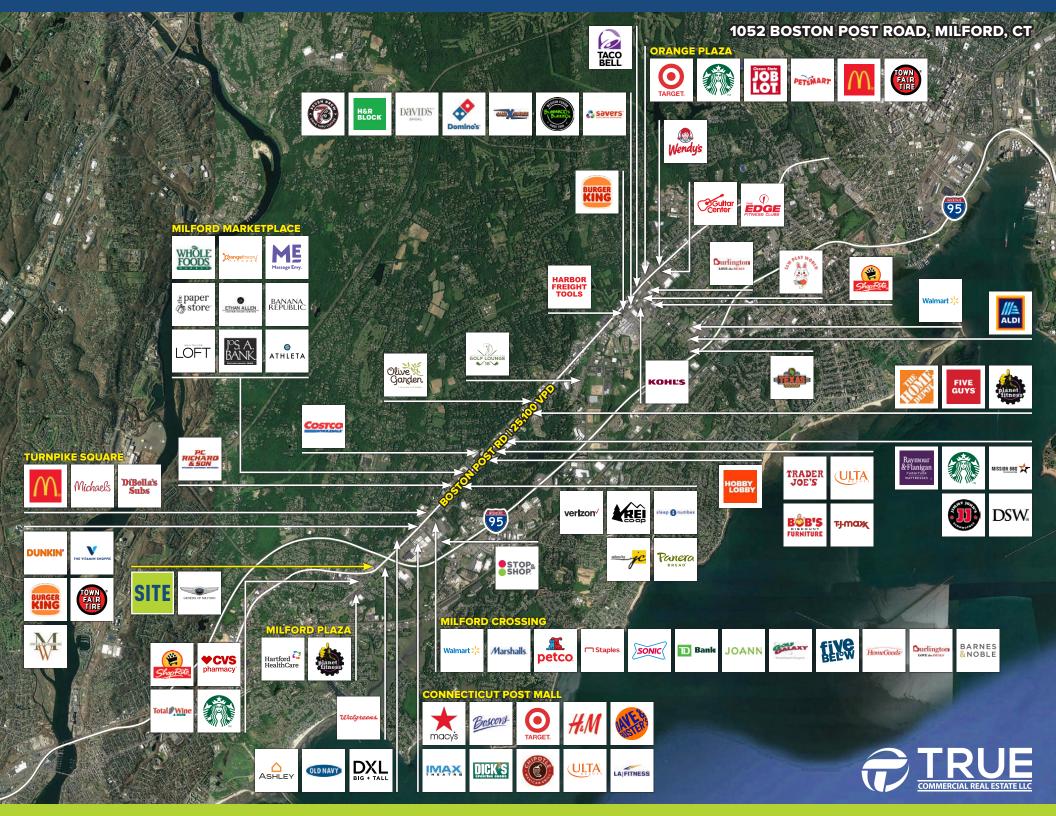

## **INCREDIBLE VISIBILITY!**

| DEMOGRAPHICS          |           |           |           |
|-----------------------|-----------|-----------|-----------|
|                       | 1-Mile    | 3-Miles   | 5-Miles   |
| Population            | 6,115     | 49,953    | 109,690   |
| Number of Household   | 2,523     | 19,323    | 45,843    |
| Avg. Household Income | \$164,868 | \$158,306 | \$150,184 |

## **1052 BOSTON POST ROAD, MILFORD, CT**