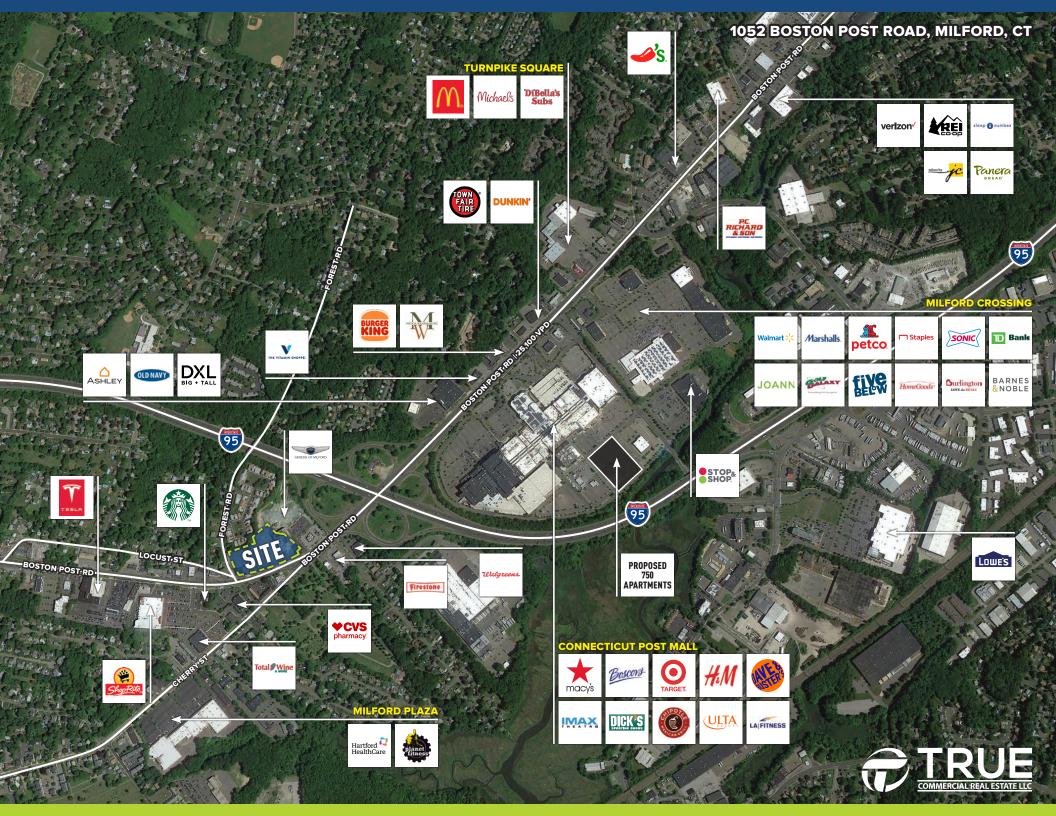

## **INCREDIBLE VISIBILITY!**

| DEMOGRAPHICS          |           |           |           |
|-----------------------|-----------|-----------|-----------|
|                       | 1-Mile    | 3-Miles   | 5-Miles   |
| Population            | 6,115     | 49,953    | 109,690   |
| Number of Household   | 2,523     | 19,323    | 45,843    |
| Avg. Household Income | \$164,868 | \$158,306 | \$150,184 |

## **1052 BOSTON POST ROAD, MILFORD, CT**