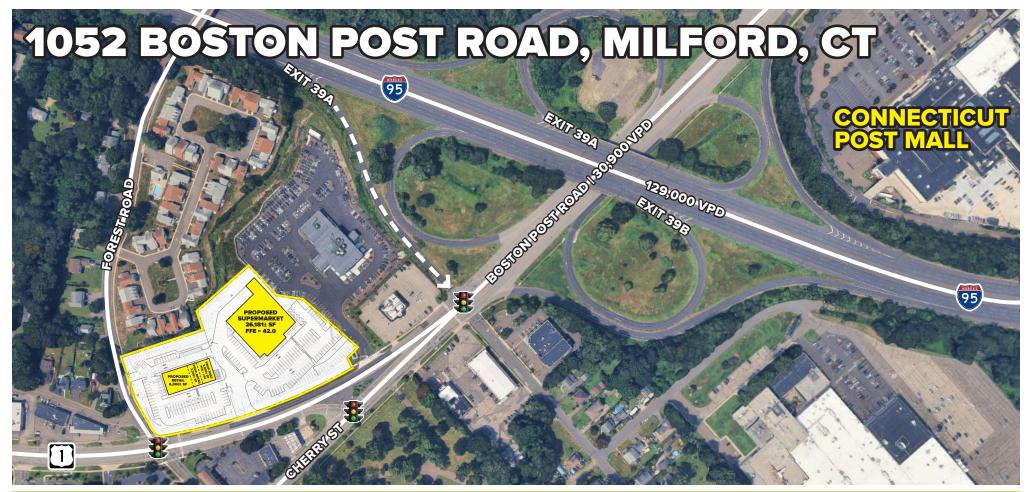

## FOR LEASE: RETAIL PADS

- Join New Genesis of Milford.
- Over 3,000,000 SF of retail GLA within  $^{1\!\!/_2}$  mile.
- Located directly off I-95 on Boston Post Road.
- Ground Lease or Build-To-Suit

## **1052 BOSTON POST ROAD, MILFORD, CT**