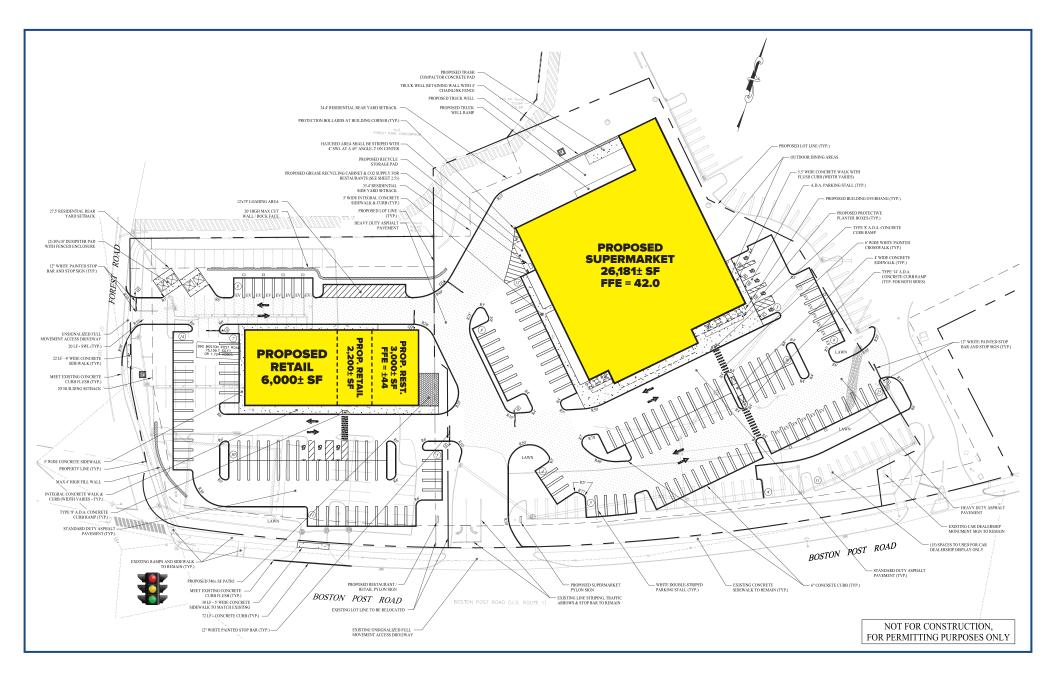

## FOR LEASE: RETAIL PADS

- Join New Genesis of Milford.
- Over 3,000,000 SF of retail GLA within  $^{1\!\!/_2}$  mile.
- Located directly off I-95 on Boston Post Road.
- Ground Lease or Build-To-Suit

## **1052 BOSTON POST ROAD, MILFORD, CT**