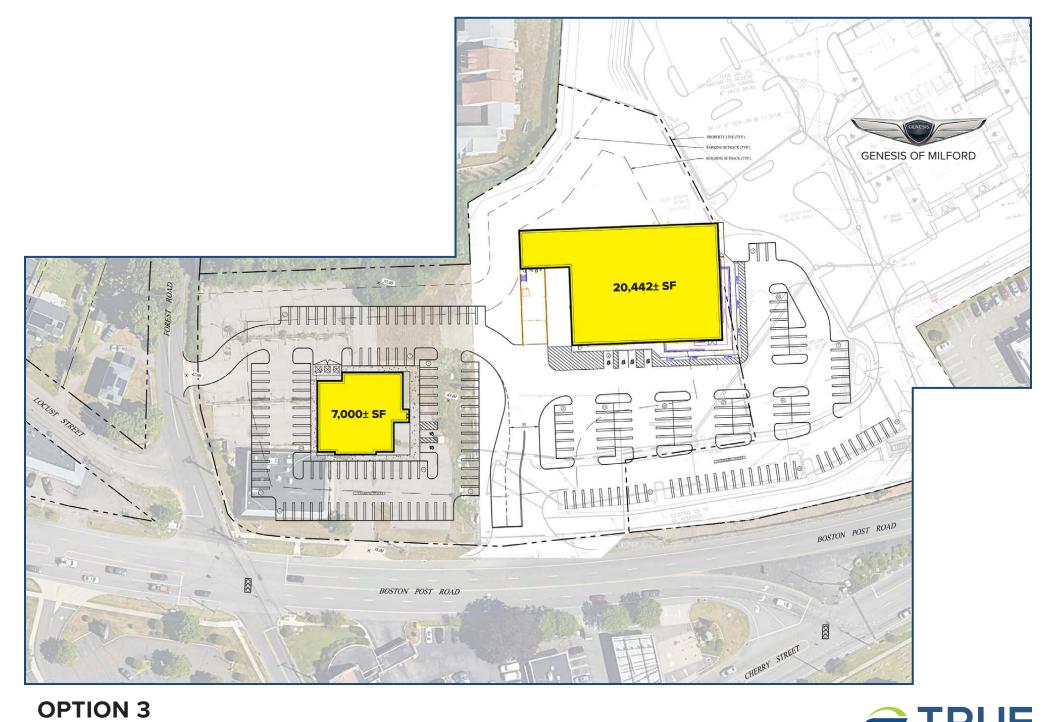

-------------|-----------|-----------|-----------|
|                       | 1-Mile    | 3-Miles   | 5-Miles   |
| Population            | 5,374     | 45,704    | 108,005   |
| Number of Household   | 2,051     | 18,795    | 43,405    |
| Avg. Household Income | \$122,824 | \$128,500 | \$123,412 |

This information provided in this marketing package has been obtained from sources believed reliable, but has not been verified for accuracy or completeness. You should conduct a careful, independent investigation of the property and verify all information. Any reliance on this information is solely at your own risk.



#### **1052 BOSTON POST ROAD, MILFORD, CT**





## **OPTION 1**

#### **1052 BOSTON POST ROAD, MILFORD, CT**





### **OPTION 2**

#### **1052 BOSTON POST ROAD, MILFORD, CT**