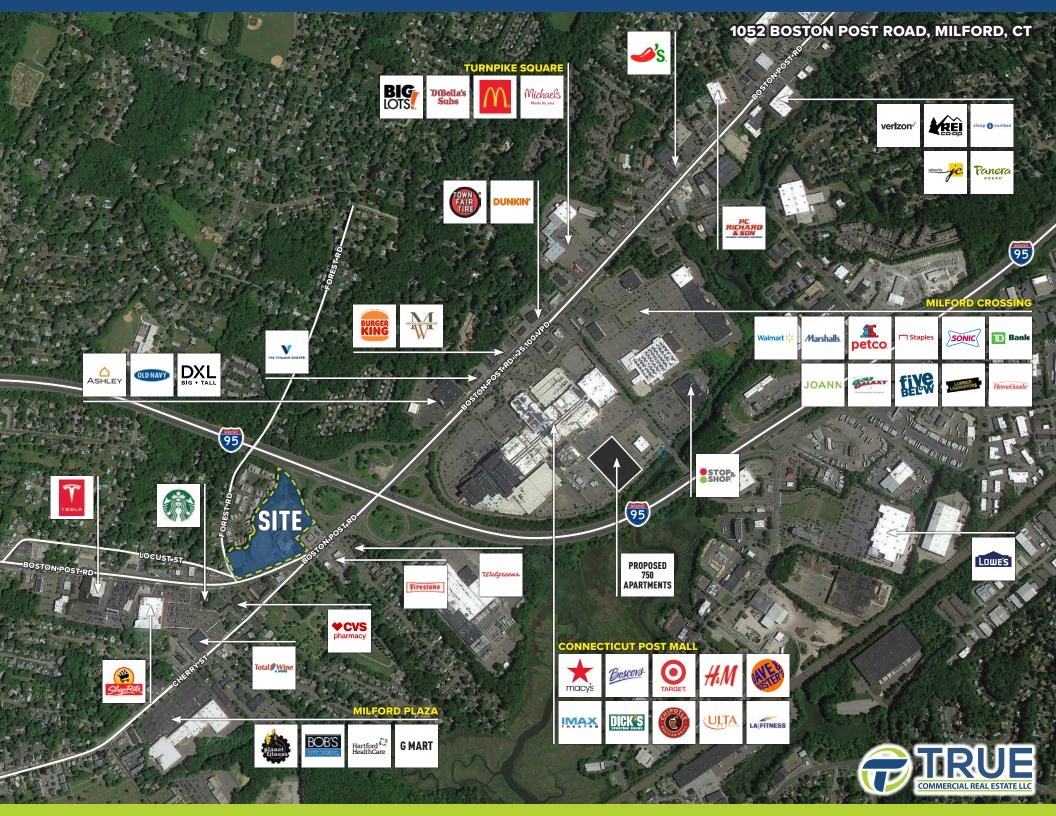

---------|-----------|-----------|-----------|
|                       | 1-Mile    | 3-Miles   | 5-Miles   |
| Population            | 5,374     | 45,704    | 108,005   |
| Number of Household   | 2,051     | 18,795    | 43,405    |
| Avg. Household Income | \$122,824 | \$128,500 | \$123,412 |

This information provided in this marketing package has been obtained from sources believed reliable, but has not been verified for accuracy or completeness. You should conduct a careful, independent investigation of the property and verify all information. Any reliance on this information is solely at your own risk.



#### **1052 BOSTON POST ROAD, MILFORD, CT**





## **OPTION 1**

#### **1052 BOSTON POST ROAD, MILFORD, CT**





### **OPTION 2**

#### **1052 BOSTON POST ROAD, MILFORD, CT**