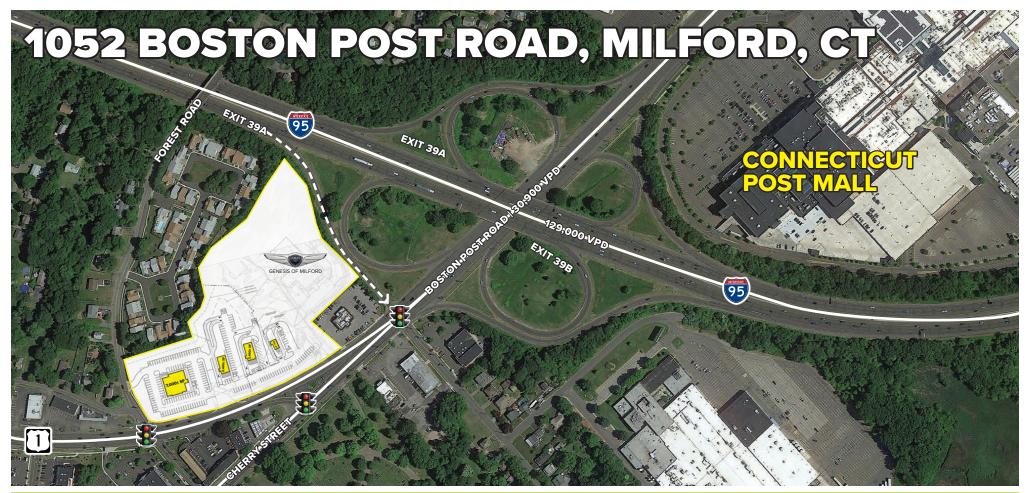

# FOR LEASE: RETAIL PADS

- Join New Genesis of Milford.
- Over 3,000,000 SF of retail GLA within  $^{1\!\!/_2}$  mile.
- Located directly off I-95 on Boston Post Road.
- Ground Lease or Build-To-Suit

## A TRUE EXCLUSIVE... CALL FOR THE DETAILS!

AGENTS: TYLER LYMAN 203.529.4639 tl@truecre.com

WES CRAFT 203.522.7484 wc@truecre.com

## **INCREDIBLE VISIBILITY!**

| DEMOGRAPHICS          |           |           |           |
|-----------------------|-----------|-----------|-----------|
|                       | 1-Mile    | 3-Miles   | 5-Miles   |
| Population            | 5,374     | 45,704    | 108,005   |
| Number of Household   | 2,051     | 18,795    | 43,405    |
| Avg. Household Income | \$122,824 | \$128,500 | \$123,412 |

This information provided in this marketing package has be