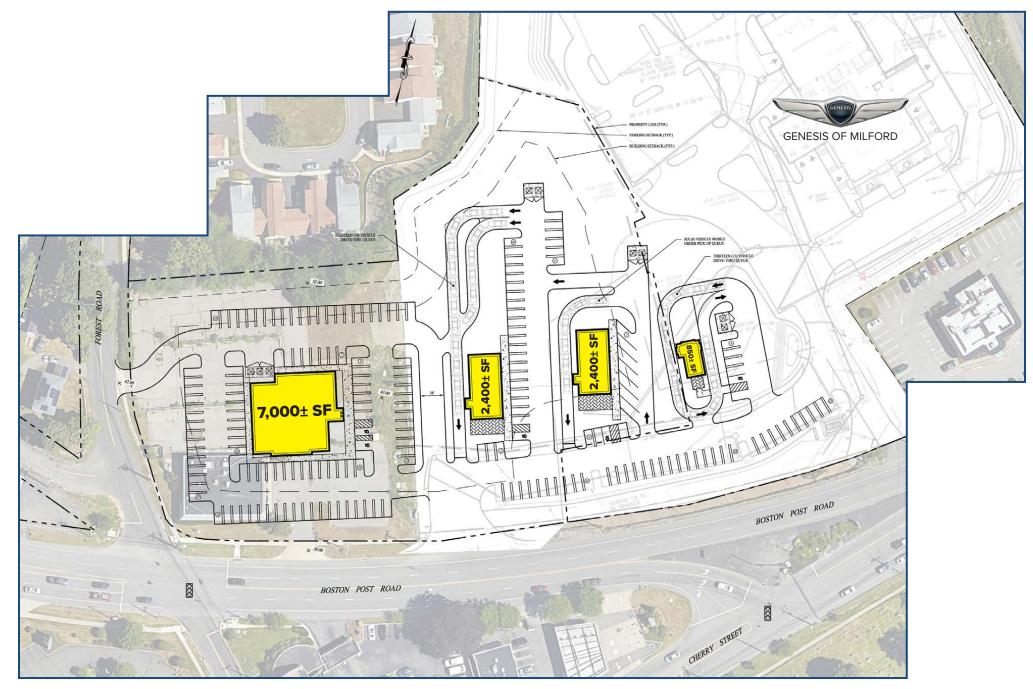

203.522.7484 wc@truecre.com

## **INCREDIBLE VISIBILITY!**

| DEMOGRAPHICS          |           |           |           |
|-----------------------|-----------|-----------|-----------|
|                       | 1-Mile    | 3-Miles   | 5-Miles   |
| Population            | 5,374     | 45,704    | 108,005   |
| Number of Household   | 2,051     | 18,795    | 43,405    |
| Avg. Household Income | \$122,824 | \$128,500 | \$123,412 |

This information provided in this marketing package has been obtained from sources believed reliable, but has not been verified for accuracy or completeness. You should conduct a careful, independent investigation of the property and verify all information. Any reliance on this information is solely at your own risk.



#### **1052 BOSTON POST ROAD, MILFORD, CT**





## **OPTION 1**

#### **1052 BOSTON POST ROAD, MILFORD, CT**





### **OPTION 2**

#### **1052 BOSTON POST ROAD, MILFORD, CT**