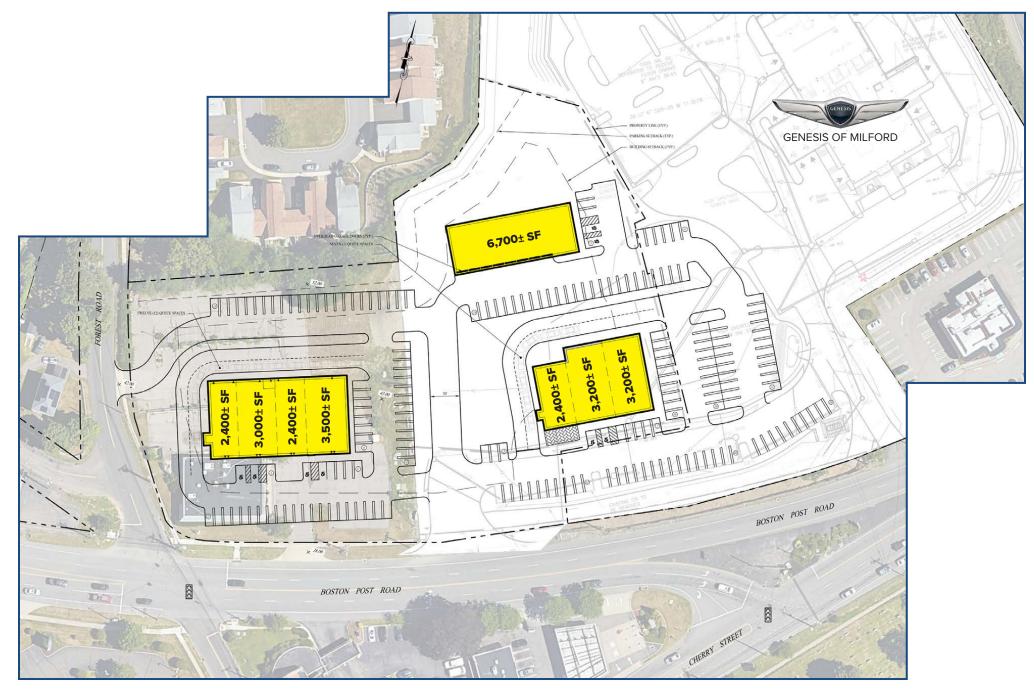

GRAPHICS          |           |           |           |
|-----------------------|-----------|-----------|-----------|
|                       | 1-Mile    | 3-Miles   | 5-Miles   |
| Population            | 5,374     | 45,704    | 108,005   |
| Number of Household   | 2,051     | 18,795    | 43,405    |
| Avg. Household Income | \$122,824 | \$128,500 | \$123,412 |

This information provided in this marketing package has been obtained from sources believed reliable, but has not been verified for accuracy or completeness. You should conduct a careful, independent investigation of the property and verify all information. Any reliance on this information is solely at your own risk.



#### **1052 BOSTON POST ROAD, MILFORD, CT**





## **OPTION 1**

#### **1052 BOSTON POST ROAD, MILFORD, CT**





### **OPTION 2**

#### **1052 BOSTON POST ROAD, MILFORD, CT**