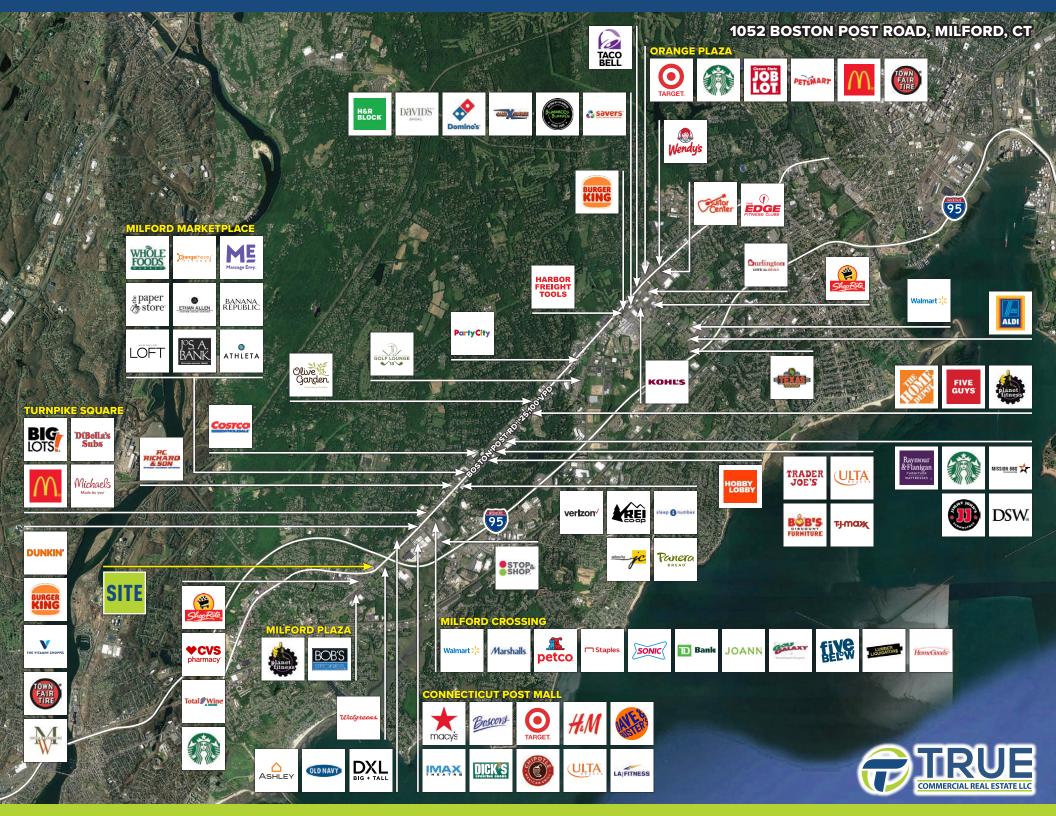

-------|-----------|-----------|-----------|
|                       | 1-Mile    | 3-Miles   | 5-Miles   |
| Population            | 5,374     | 45,704    | 108,005   |
| Number of Household   | 2,051     | 18,795    | 43,405    |
| Avg. Household Income | \$122,824 | \$128,500 | \$123,412 |

This information provided in this marketing package has been obtained from sources believed reliable, but has not been verified for accuracy or completeness. You should conduct a careful, independent investigation of the property and verify all information. Any reliance on this information is solely at your own risk.



#### **1052 BOSTON POST ROAD, MILFORD, CT**





## **OPTION 1**

#### **1052 BOSTON POST ROAD, MILFORD, CT**





### **OPTION 2**

#### **1052 BOSTON POST ROAD, MILFORD, CT**