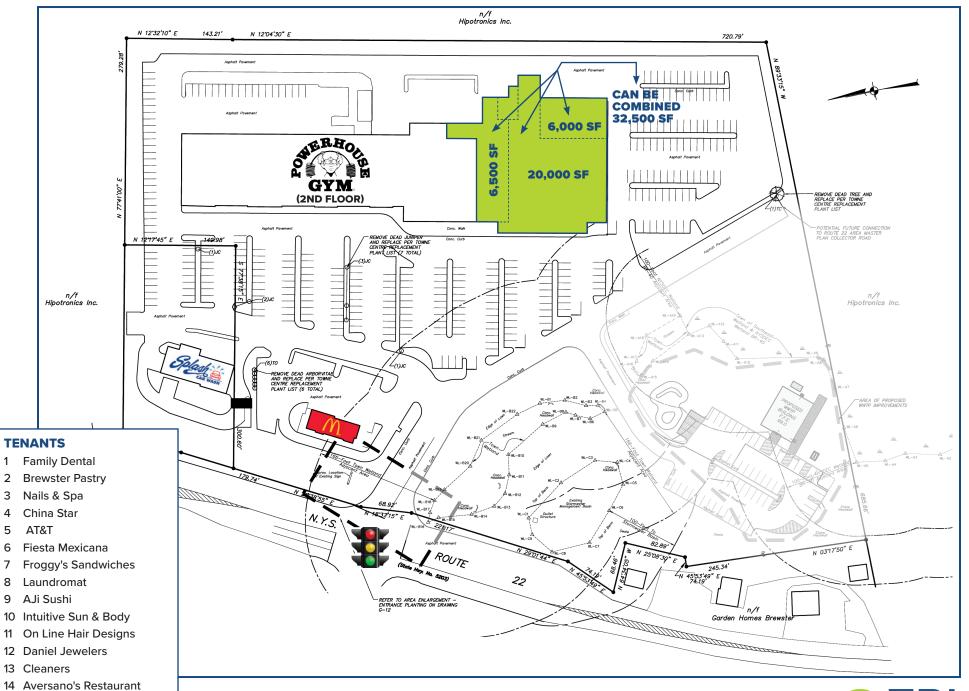

## FOR LEASE: 32,500 SF (DIVISIBLE)

| DEMOGRAPHICS          |           |           |           |
|-----------------------|-----------|-----------|-----------|
|                       | 3-Miles   | 5-Miles   | 7-Miles   |
| Population            | 13,234    | 54,648    | 118,874   |
| No. of Household      | 4,835     | 20,559    | 43,848    |
| Avg. Household Income | \$183,607 | \$161,834 | \$148,194 |

## TOWNE CENTRE ROUTE 22 & ROUTE 312, BREWSTER, NY

15 Buy-Rite Liquors

16 Hudson Valley Credit Union