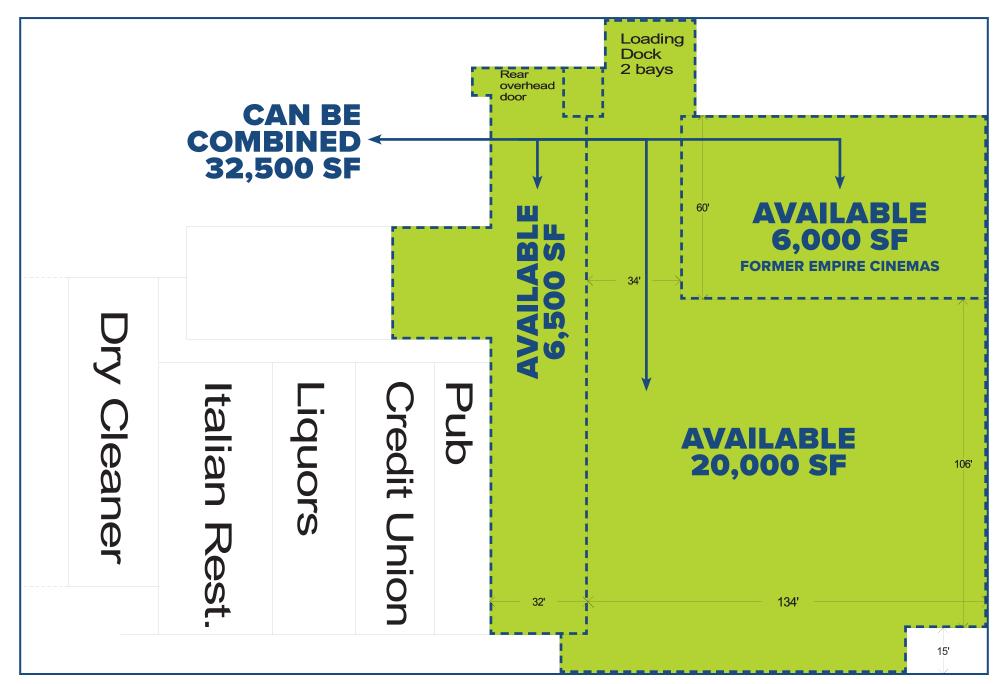

## FOR LEASE: 32,500 SF (DIVISIBLE)

| DEMOGRAPHICS          |           |           |           |
|-----------------------|-----------|-----------|-----------|
|                       | 3-Miles   | 5-Miles   | 7-Miles   |
| Population            | 13,234    | 54,648    | 118,874   |
| No. of Household      | 4,835     | 20,559    | 43,848    |
| Avg. Household Income | \$183,607 | \$161,834 | \$148,194 |