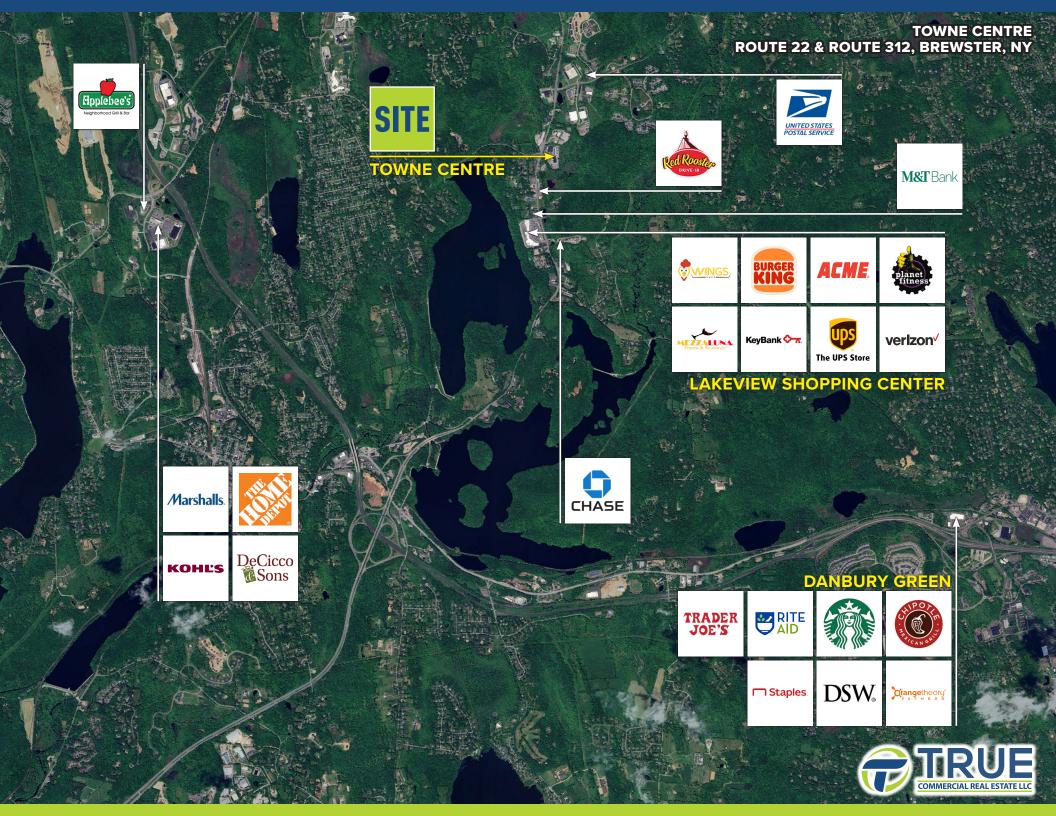

## TOWNE CENTRE ROUTE 22 & ROUTE 312, BREWSTER, NY

15 Buy-Rite Liquors

16 Hudson Valley Credit Union