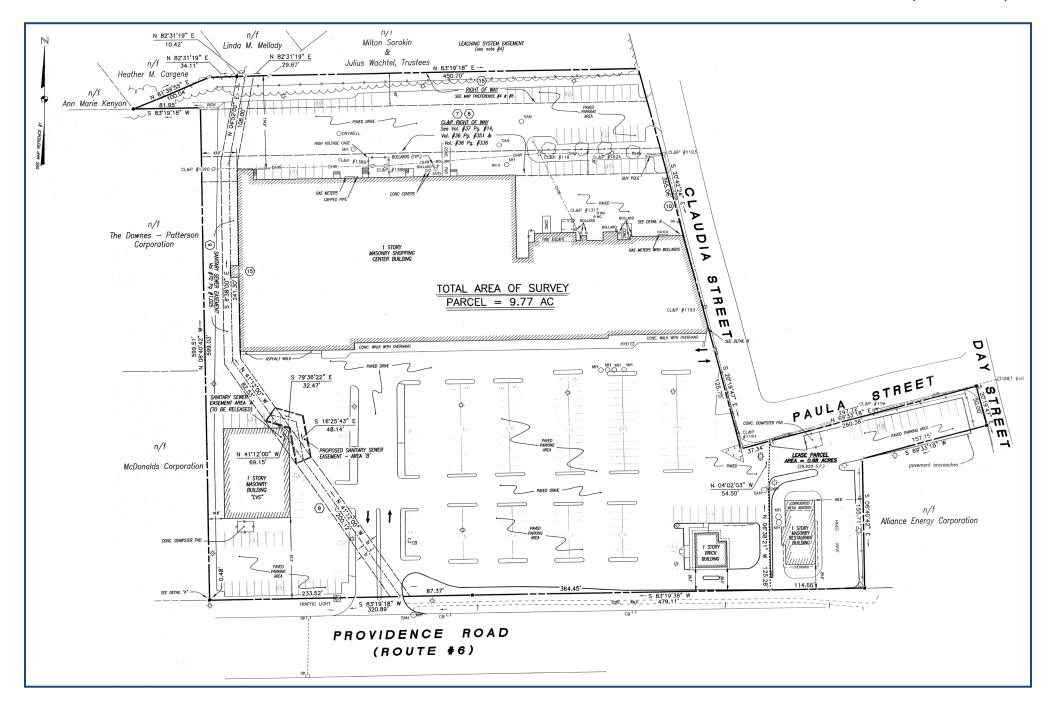

## FOR LEASE: 2,800 SF PAD SITE

» Total GLA: 79,900 SF

» Pad Opportunity

| DEMOGRAPHICS          |          |          |          |
|-----------------------|----------|----------|----------|
|                       | 1-Mile   | 3-Miles  | 5-Miles  |
| Population            | 2,924    | 14,393   | 24,698   |
| No. of Household      | 1,145    | 5,429    | 9,346    |
| Avg. Household Income | \$75,075 | \$68,329 | \$68,834 |