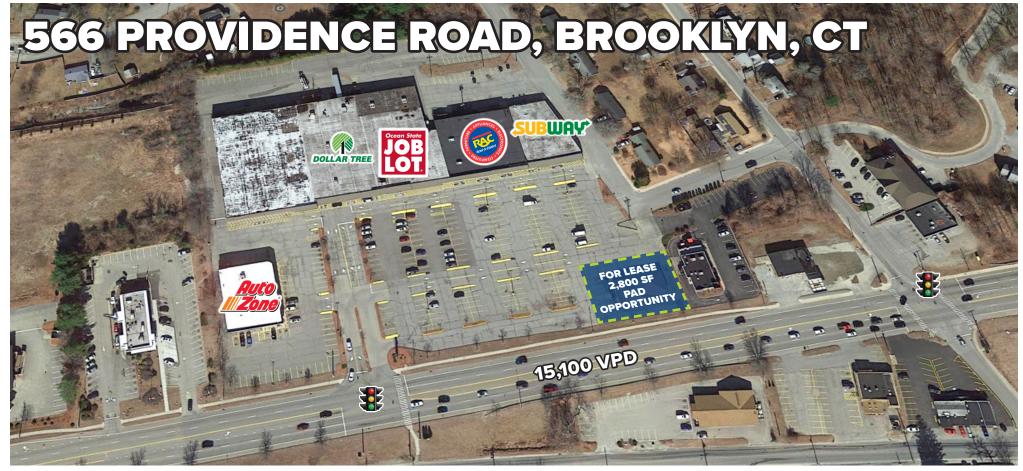

## FOR LEASE: 2,800 SF PAD SITE

» Total GLA: 79,900 SF

» Pad Opportunity

| DEMOGRAPHICS          |          |          |          |
|-----------------------|----------|----------|----------|
|                       | 1-Mile   | 3-Miles  | 5-Miles  |
| Population            | 2,924    | 14,393   | 24,698   |
| No. of Household      | 1,145    | 5,429    | 9,346    |
| Avg. Household Income | \$75,075 | \$68,329 | \$68,834 |