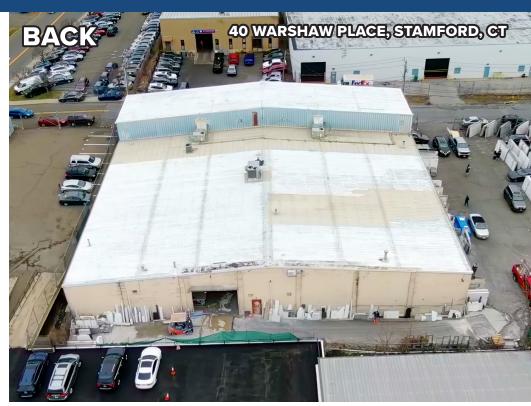

## 40 WARSHAW PLACE, STAMFORD, CT

FOR MORE INFORMATION, PLEASE CONTACT:

WES CRAFT 203.522.7484 wc@truecre.com TYLER LYMAN 203.529.4639 tl@truecre.com

TRUE Commercial Real Estate proudly presents 40 Warshaw Place for sale. The property features a 22,152-square-foot building constructed in 1971, with a long-term tenant occupying 14,000 square feet until the end of 2025. An additional 8,152 square feet of office and warehouse space are available for immediate occupancy. Situated on a .93-acre plot, the property enjoys close proximity to major highway exits, including Interstate 95, facilitating seamless transportation and logistics operations. With its prime location and abundant potential, 40 Warshaw Place presents an exceptional investment opportunity, ideal for owner-users and