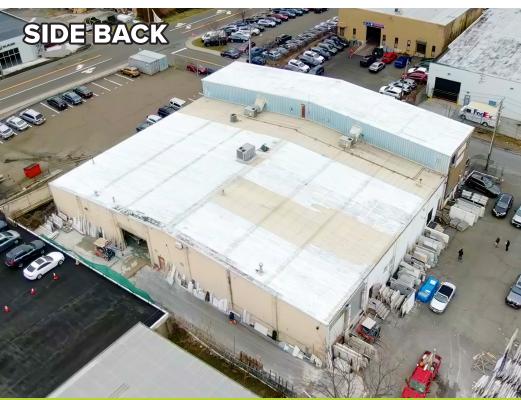

## 40 WARSHAW PLACE, STAMFORD, CT

FOR MORE INFORMATION, PLEASE CONTACT:

WES CRAFT 203.522.7484 wc@truecre.com TYLER LYMAN 203.529.4639 tl@truecre.com

TRUE Commercial Real Estate proudly presents 40 Warshaw Place for sale. The property features a 22,152-square-foot building constructed in 1971, with a long-term tenant occupying 14,000 square feet until the end of 2025. An additional 8,152 square feet of office and warehouse space are available for immediate occupancy. Situated on a .93-acre plot, the property enjoys close proximity to major highway exits, including Interstate 95, facilitating seamless transportation and logistics operations. With its prime location and abundant potential, 40 Warshaw Place presents an exceptional investment opportunity, ideal for owner-users and