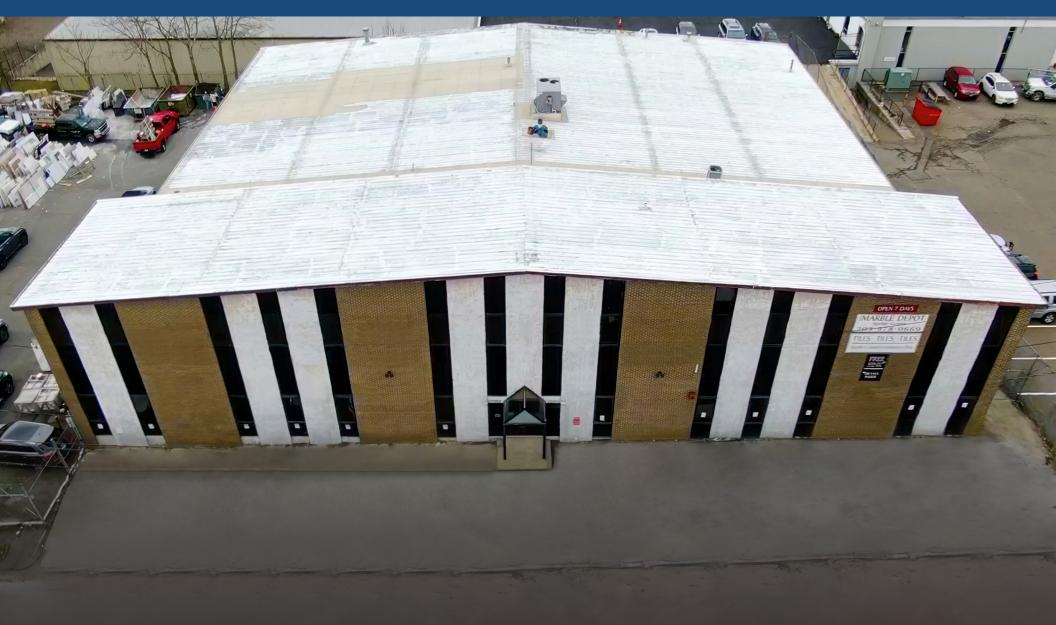

## 40 WARSHAW PLACE, STAMFORD, CT

FOR MORE INFORMATION, PLEASE CONTACT:

WES CRAFT 203.522.7484 wc@truecre.com TYLER LYMAN 203.529.4639 tl@truecre.com

TRUE Commercial Real Estate proudly presents 40 Warshaw Place for sale. The property features a 22,152-square-foot building constructed in 1971, with a long-term tenant occupying 14,000 square feet until the end of 2025. An additional 8,152 square feet of office and warehouse space are available for immediate occupancy. Situated on a .93-acre plot, the property enjoys close proximity to major highway exits, including Interstate 95, facilitating seamless transportation and logistics operations. With its prime location and abundant potential, 40 Warshaw Place presents an exceptional investment opportunity, ideal for owner-users and