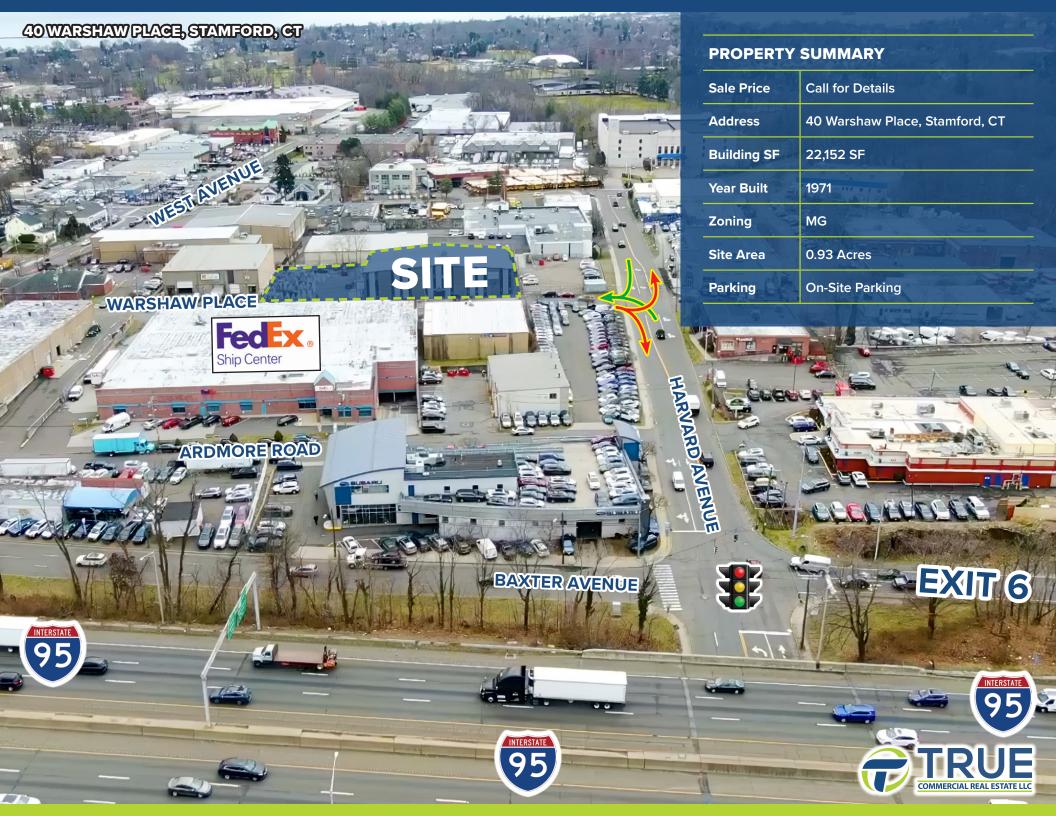

## 40 WARSHAW PLACE, STAMFORD, CT

FOR MORE INFORMATION, PLEASE CONTACT:

WES CRAFT 203.522.7484 wc@truecre.com TYLER LYMAN 203.529.4639 tl@truecre.com

TRUE Commercial Real Estate proudly presents 40 Warshaw Place for sale. The property features a 22,152-square-foot building constructed in 1971, with a long-term tenant occupying 14,000 square feet until the end of 2025. An additional 8,152 square feet of office and warehouse space are available for immediate occupancy. Situated on a .93-acre plot, the property enjoys close proximity to major highway exits, including Interstate 95, facilitating seamless transportation and logistics operations. With its prime location and abundant potential, 40 Warshaw Place presents an exceptional investment opportunity, ideal for owner-users and