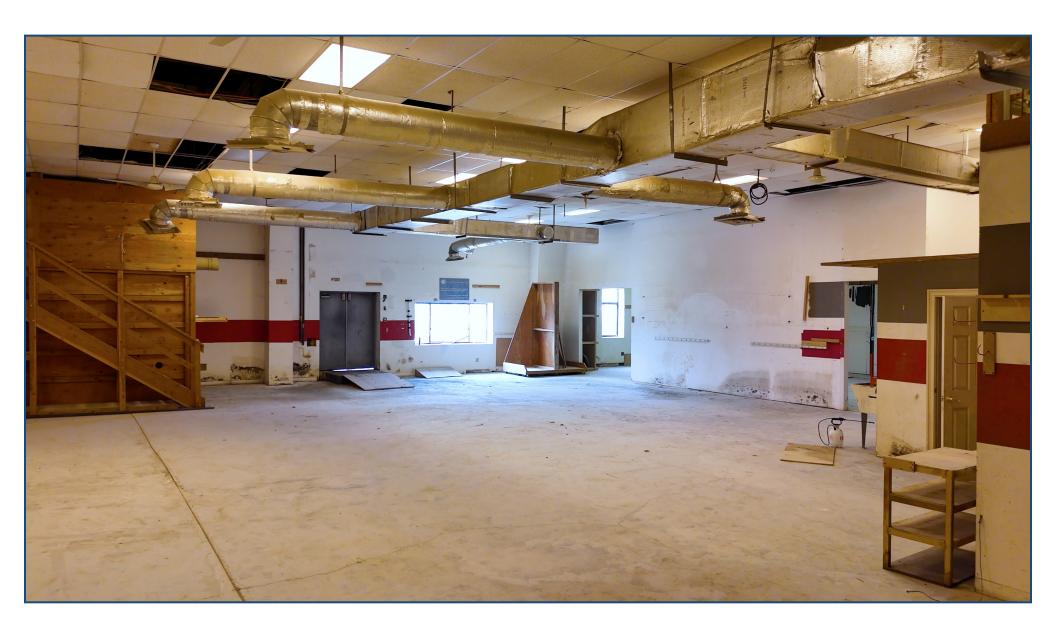

## 40 WARSHAW PLACE, STAMFORD, CT

FOR MORE INFORMATION, PLEASE CONTACT:

WES CRAFT 203.522.7484 wc@truecre.com TYLER LYMAN 203.529.4639 tl@truecre.com

TRUE Commercial Real Estate proudly presents 40 Warshaw Place for sale. The property features a 22,152-square-foot building constructed in 1971, with a long-term tenant occupying 14,000 square feet until the end of 2025. An additional 8,152 square feet of office and warehouse space are available for immediate occupancy. Situated on a .93-acre plot, the property enjoys close proximity to major highway exits, including Interstate 95, facilitating seamless transportation and logistics operations. With its prime location and abundant potential, 40 Warshaw Place presents an exceptional investment opportunity, ideal for owner-users and