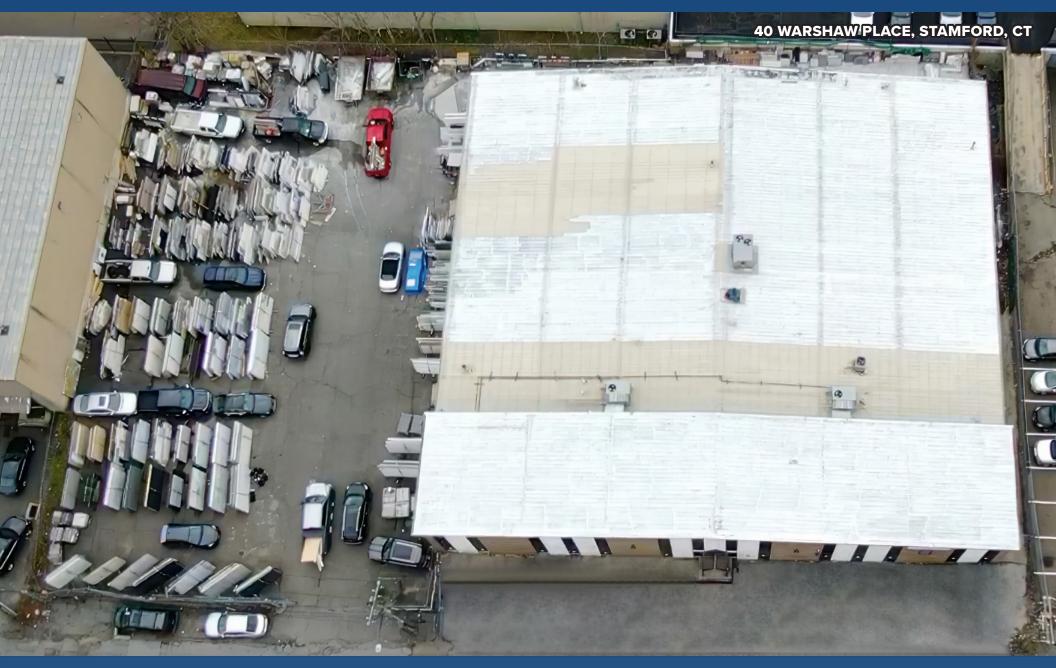

## 40 WARSHAW PLACE, STAMFORD, CT

FOR MORE INFORMATION, PLEASE CONTACT:

WES CRAFT 203.522.7484 wc@truecre.com TYLER LYMAN 203.529.4639 tl@truecre.com

TRUE Commercial Real Estate proudly presents 40 Warshaw Place for sale. The property features a 22,152-square-foot building constructed in 1971, with a long-term tenant occupying 14,000 square feet until the end of 2025. An additional 8,152 square feet of office and warehouse space are available for immediate occupancy. Situated on a .93-acre plot, the property enjoys close proximity to major highway exits, including Interstate 95, facilitating seamless transportation and logistics operations. With its prime location and abundant potential, 40 Warshaw Place presents an exceptional investment opportunity, ideal for owner-users and