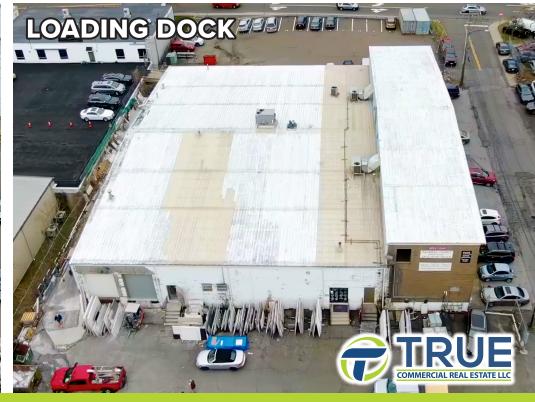

## 40 WARSHAW PLACE, STAMFORD, CT

FOR MORE INFORMATION, PLEASE CONTACT:

WES CRAFT 203.522.7484 wc@truecre.com TYLER LYMAN 203.529.4639 tl@truecre.com

TRUE Commercial Real Estate proudly presents 40 Warshaw Place for sale. The property features a 22,152-square-foot building constructed in 1971, with a long-term tenant occupying 14,000 square feet until the end of 2025. An additional 8,152 square feet of office and warehouse space are available for immediate occupancy. Situated on a .93-acre plot, the property enjoys close proximity to major highway exits, including Interstate 95, facilitating seamless transportation and logistics operations. With its prime location and abundant potential, 40 Warshaw Place presents an exceptional investment opportunity, ideal for owner-users and