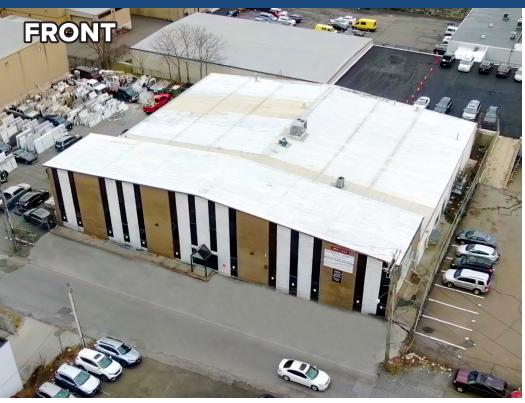

## 40 WARSHAW PLACE, STAMFORD, CT

FOR MORE INFORMATION, PLEASE CONTACT:

WES CRAFT 203.522.7484 wc@truecre.com TYLER LYMAN 203.529.4639 tl@truecre.com

TRUE Commercial Real Estate proudly presents 40 Warshaw Place for sale. The property features a 22,152-square-foot building constructed in 1971, with a long-term tenant occupying 14,000 square feet until the end of 2025. An additional 8,152 square feet of office and warehouse space are available for immediate occupancy. Situated on a .93-acre plot, the property enjoys close proximity to major highway exits, including Interstate 95, facilitating seamless transportation and logistics operations. With its prime location and abundant potential, 40 Warshaw Place presents an exceptional investment opportunity, ideal for owner-users and