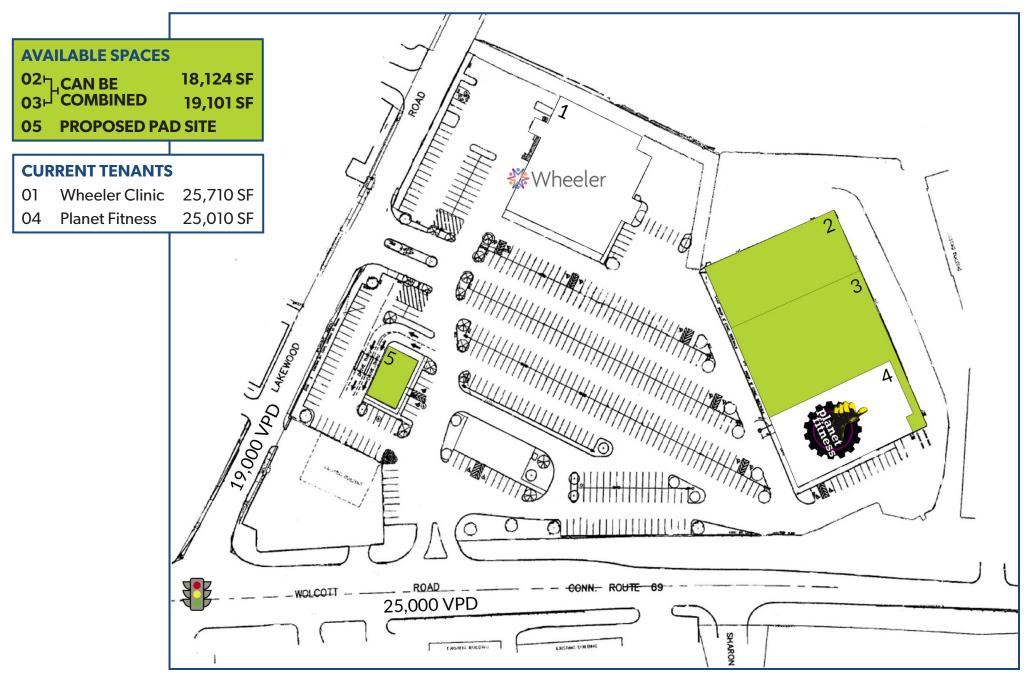

# FOR LEASE: 18,124 SF - 37,225 SF & PROPOSED PAD SITE

## » FOR SALE: 87,975 SF

- » Located at key intersection in Waterbury
- » Great presence on heavily traveled roads
- » Abundant parking
- » High ceilings