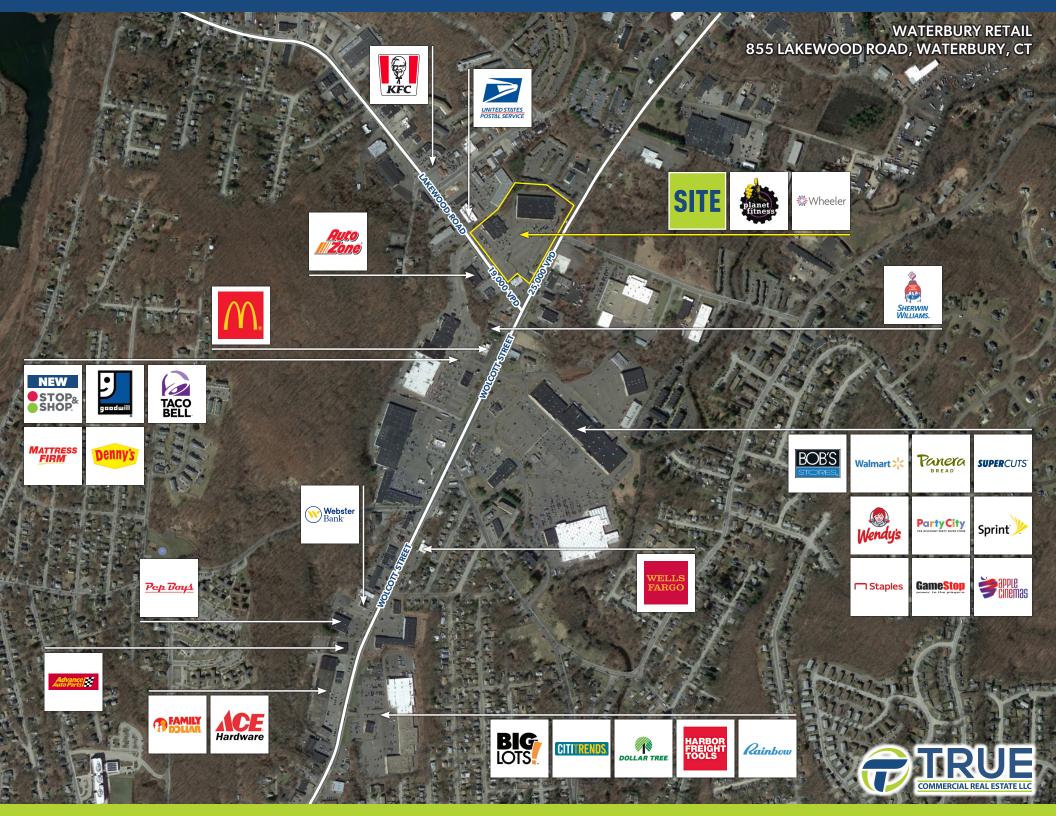

## AREA TENANTS SHOP: Walmart \*\* Walmart \*\*

### WATERBURY RETAIL 855 LAKEWOOD ROAD, WATERBURY, CT