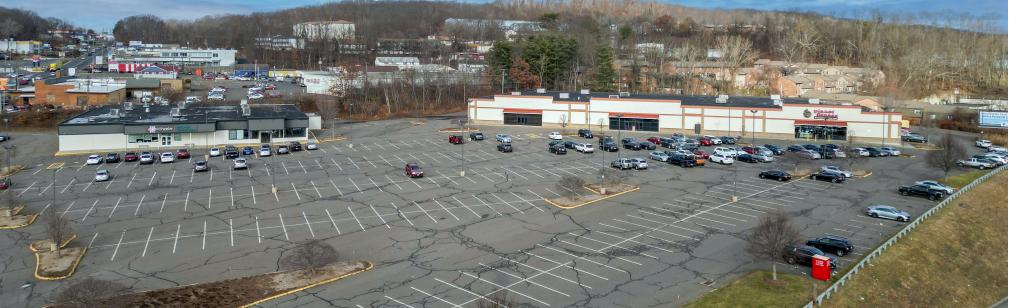

# **WATERBURY RETAIL** 855 LAKEWOOD ROAD | WATERBURY, CT

# FOR LEASE: 18,124 SF - 37,225 SF & PROPOSED PAD SITE

## » FOR SALE: 87,975 SF

- » Located at key intersection in Waterbury
- » Great presence on heavily traveled roads
- » Abundant parking
- » High ceilings