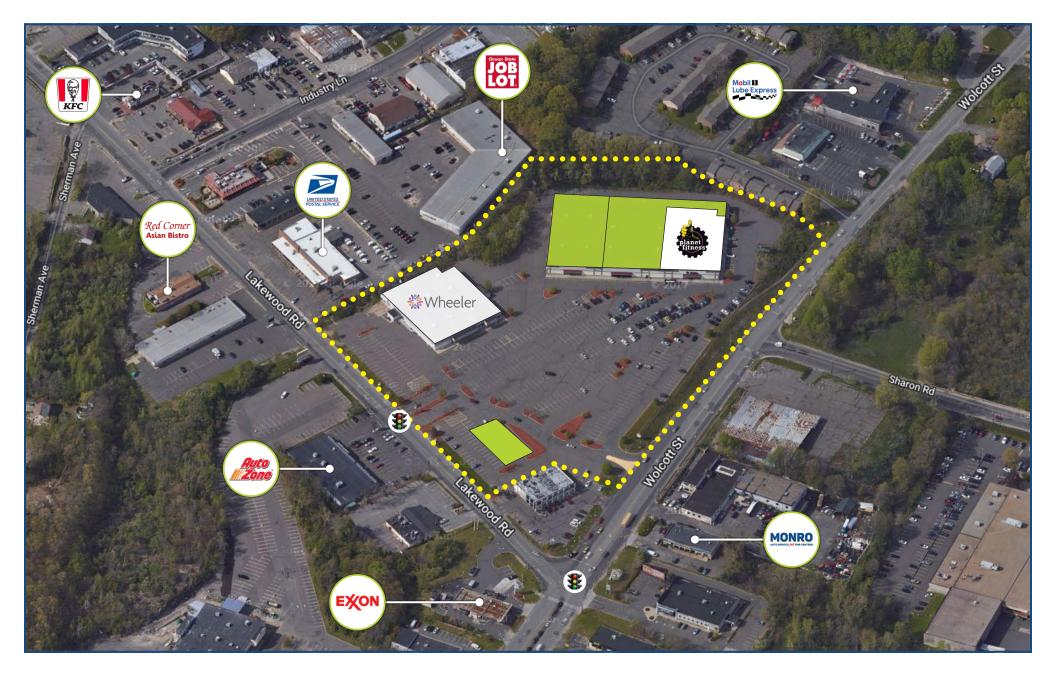

## AREA TENANTS SHOP: Walmart \*\* Walmart \*\*

### WATERBURY RETAIL 855 LAKEWOOD ROAD, WATERBURY, CT