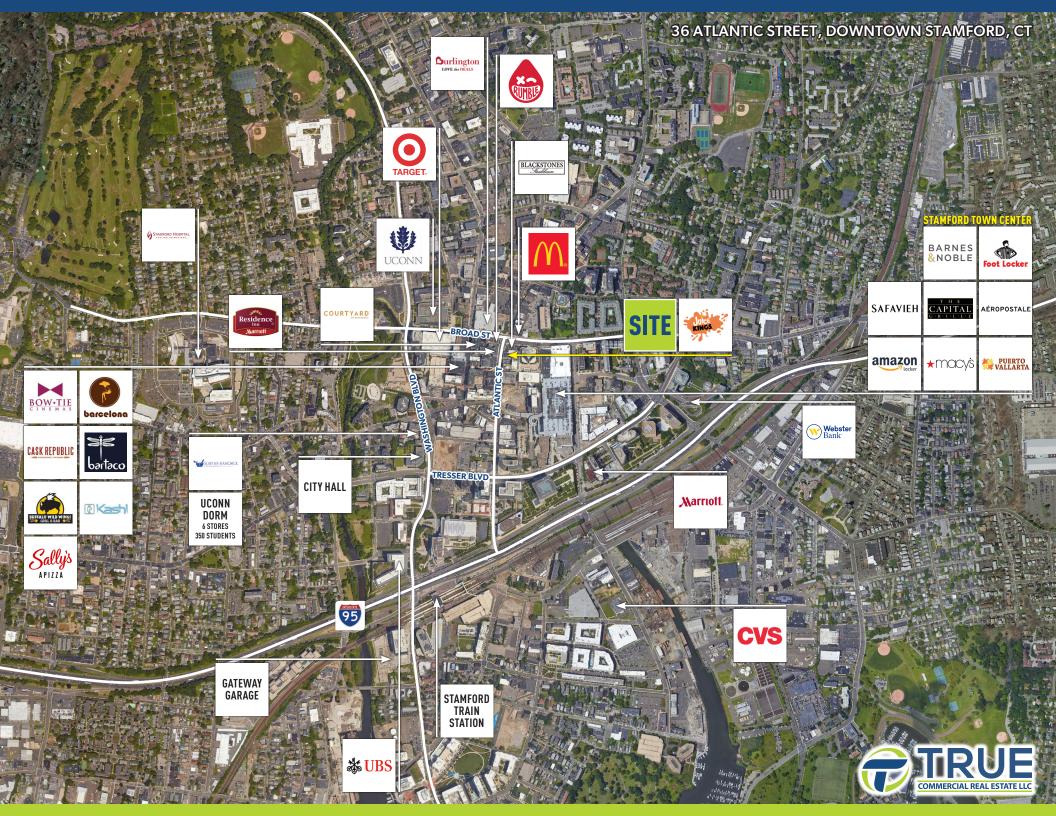

### **36 ATLANTIC STREET** DOWNTOWN STAMFORD, CT

- » Located in the center of Downtown Stamford
- » Close proximity to Bank of America,Blackstones Steakhouse,Residence Inn, Stamford Town Center

| DEMOGRAPHICS          |           |           |           |
|-----------------------|-----------|-----------|-----------|
|                       | 1-Mile    | 3-Miles   | 5-Miles   |
| Population            | 51,715    | 134,110   | 180,161   |
| No. of Household      | 65,681    | 137,158   | 192,084   |
| Avg. Household Income | \$106,290 | \$153,149 | \$184,464 |