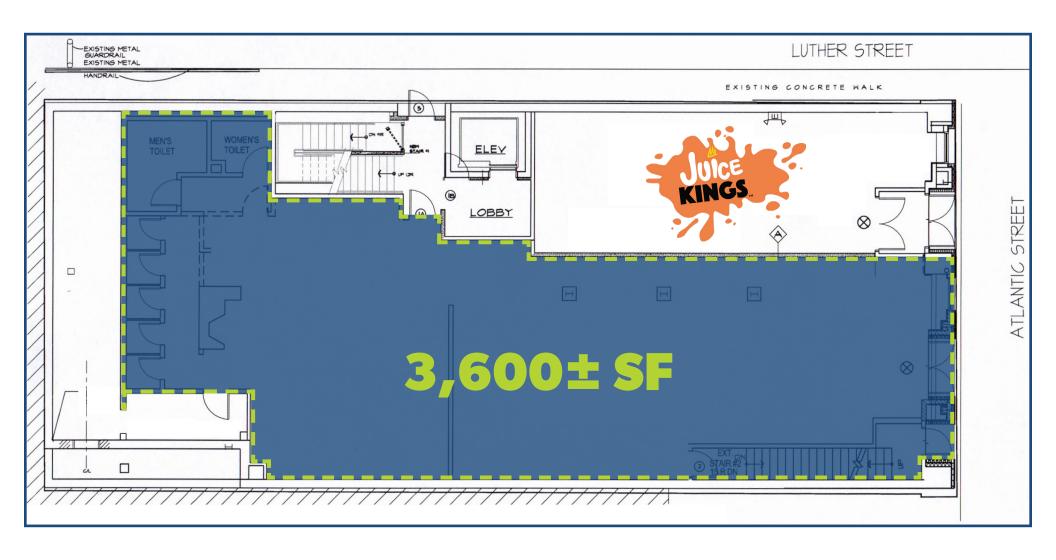

# FOR LEASE: 3,600± SF

### **36 ATLANTIC STREET** DOWNTOWN STAMFORD, CT

- » Located in the center of Downtown Stamford
- » Close proximity to Bank of America,Blackstones Steakhouse,Residence Inn, Stamford Town Center

| DEMOGRAPHICS          |           |           |           |
|-----------------------|-----------|-----------|-----------|
|                       | 1-Mile    | 3-Miles   | 5-Miles   |
| Population            | 51,715    | 134,110   | 180,161   |
| No. of Household      | 65,681    | 137,158   | 192,084   |
| Avg. Household Income | \$106,290 | \$153,149 | \$184,464 |

## A TRUE EXCLUSIVE... CALL FOR THE DETAILS!

#### **AGENTS:**

**Tyler Lyman** 

203.529.4639 | tl@truecre.com

#### **Greg Romano**

203.667.1277 | gr@truecre.com