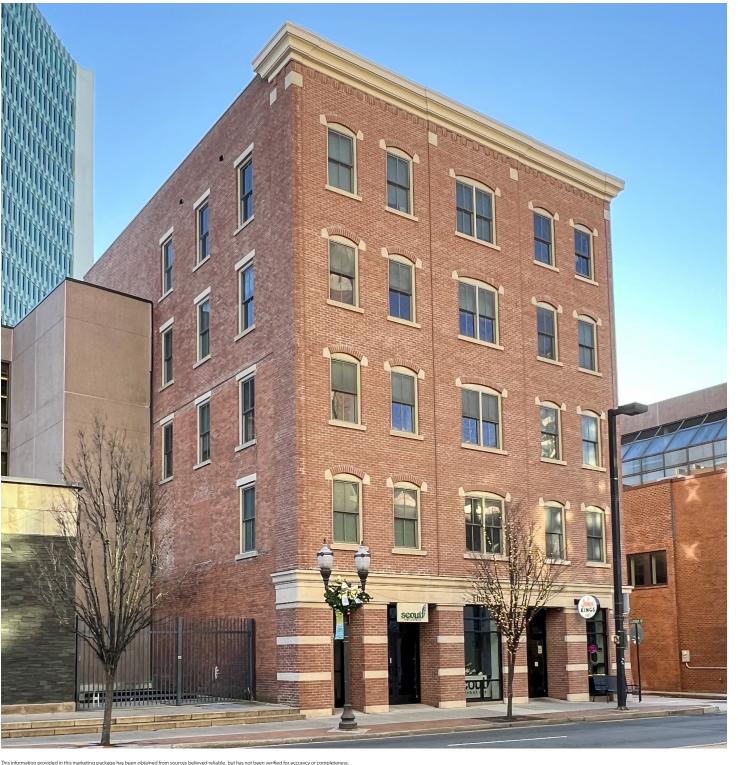

# FOR LEASE: 3,600± SF

### **36 ATLANTIC STREET** DOWNTOWN STAMFORD, CT

- » Located in the center of Downtown Stamford
- » Close proximity to Bank of America,Blackstones Steakhouse,Residence Inn, Stamford Town Center

| DEMOGRAPHICS          |           |           |           |
|-----------------------|-----------|-----------|-----------|
|                       | 1-Mile    | 3-Miles   | 5-Miles   |
| Population            | 51,715    | 134,110   | 180,161   |
| No. of Household      | 65,681    | 137,158   | 192,084   |
| Avg. Household Income | \$106,290 | \$153,149 | \$184,464 |