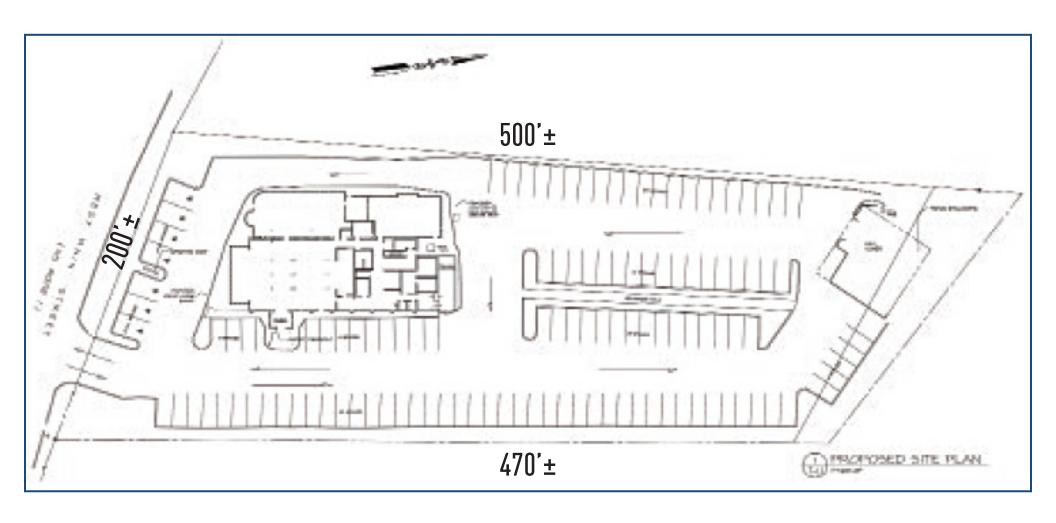

## FOR LEASE / FOR SALE: 8,026 SF

- » Walk into a great opportunity! This restaurant is available for lease or purchase. Beautiful interior with recent upgrades.
- » Excellent restaurant opportunity on Route 1
- » Great signage available
- » Lot Size: 2.2 Acres
- » 120 Parking Spaces