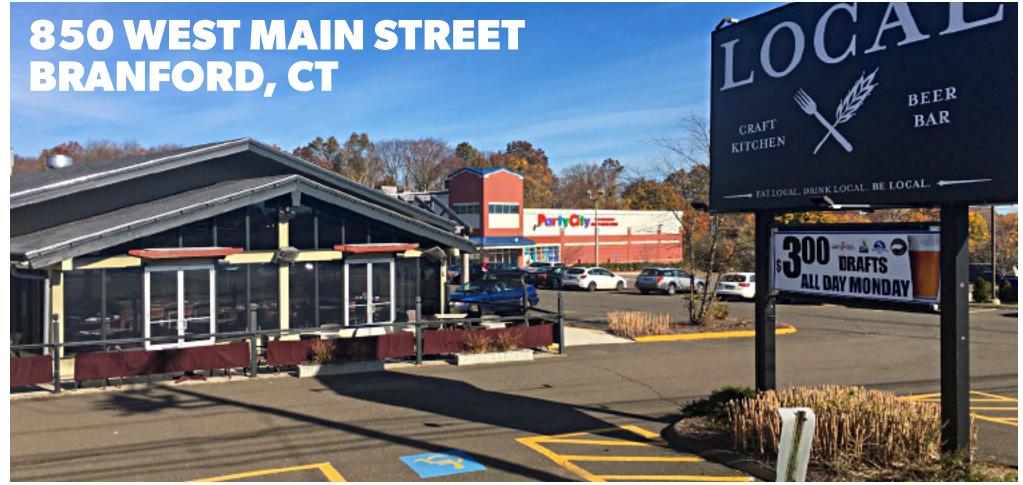

## FOR LEASE / FOR SALE: 8,026 SF

- » Walk into a great opportunity! This restaurant is available for lease or purchase. Beautiful interior with recent upgrades.
- » Excellent restaurant opportunity on Route 1
- » Great signage available
- » Lot Size: 2.2 Acres
- » 120 Parking Spaces

## 850 WEST MAIN STREET, BRANFORD, CT