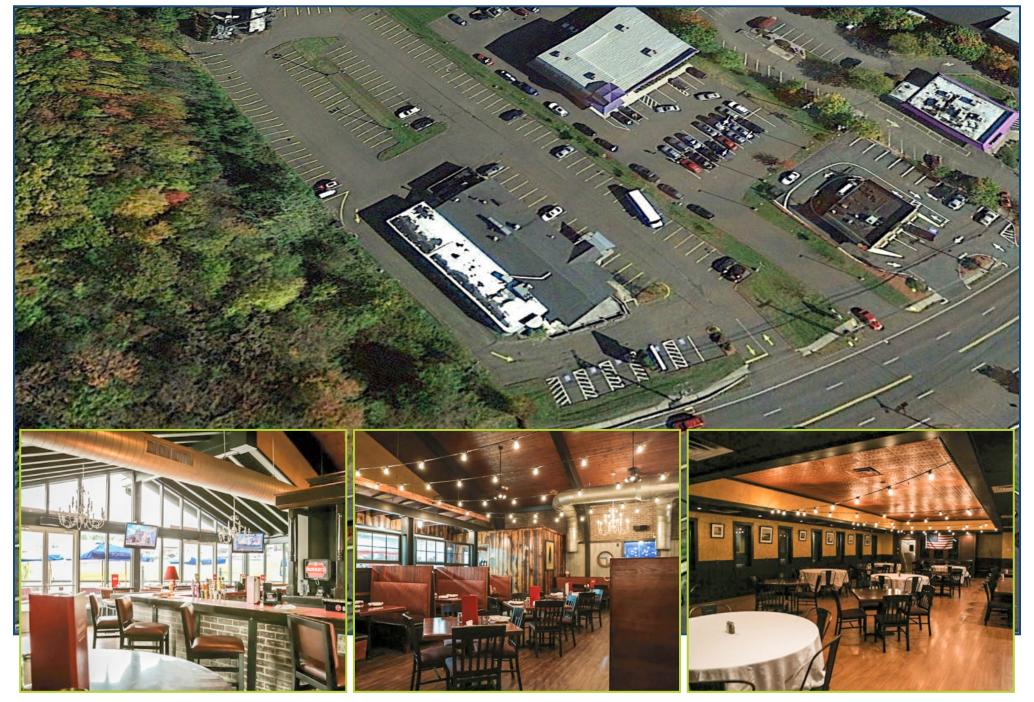

## FOR LEASE / FOR SALE: 8,026 SF

- » Walk into a great opportunity! This restaurant is available for lease or purchase. Beautiful interior with recent upgrades.
- » Excellent restaurant opportunity on Route 1
- » Great signage available
- » Lot Size: 2.2 Acres
- » 120 Parking Spaces