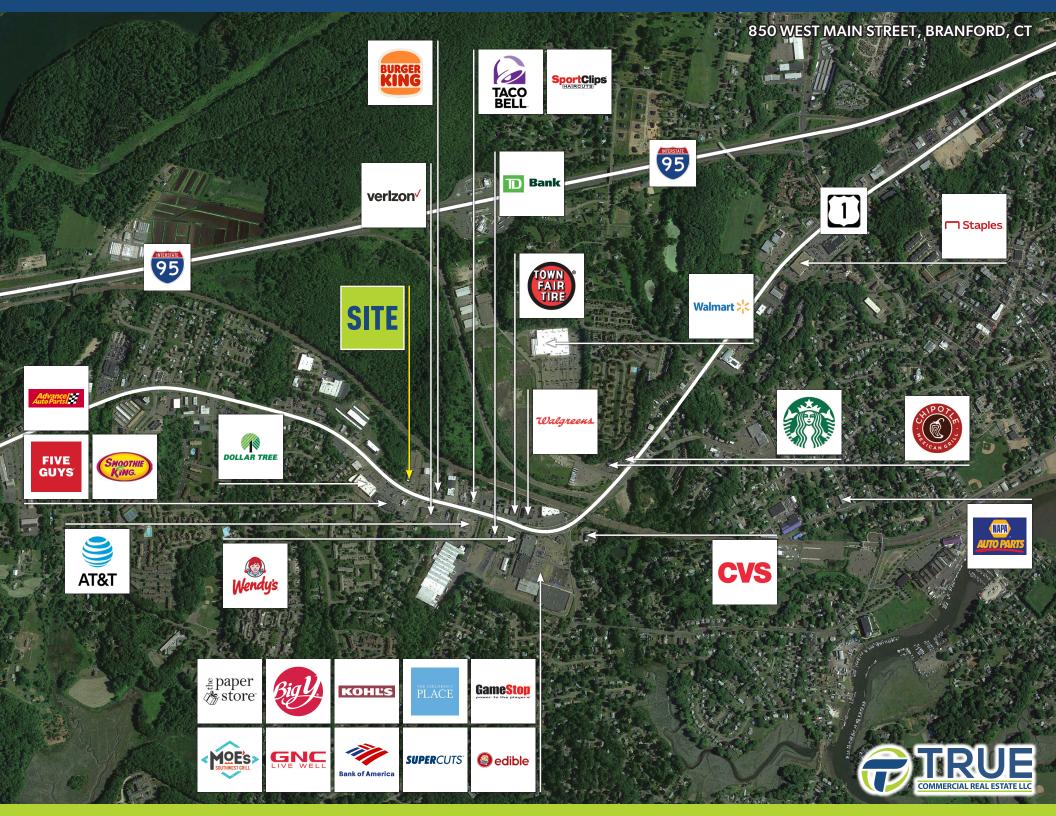

opportunity! This restaurant is available for lease or purchase. Beautiful interior with recent upgrades.
- » Excellent restaurant opportunity on Route 1
- » Great signage available
- » Lot Size: 2.2 Acres
- » 120 Parking Spaces

| DEMOGRAPHICS          |          |          |          |
|-----------------------|----------|----------|----------|
|                       | 1-Mile   | 3-Miles  | 5-Miles  |
| Population            | 6,968    | 49,175   | 117,786  |
| No. of Household      | 3,224    | 21,295   | 49,570   |
| Avg. Household Income | \$76,561 | \$80,671 | \$71,682 |

**ASKING RENT: \$28.00 PSF** 

**ASKING PRICE: \$2,000,000** 

## A TRUE EXCLUSIVE... CALL FOR THE DETAILS!

AGENTS: Dominick Musilli 203.529.4629 dm@truecre.com

Richard Schnider 203.762.6173 rs@truecre.com









## 850 WEST MAIN STREET, BRANFORD, CT