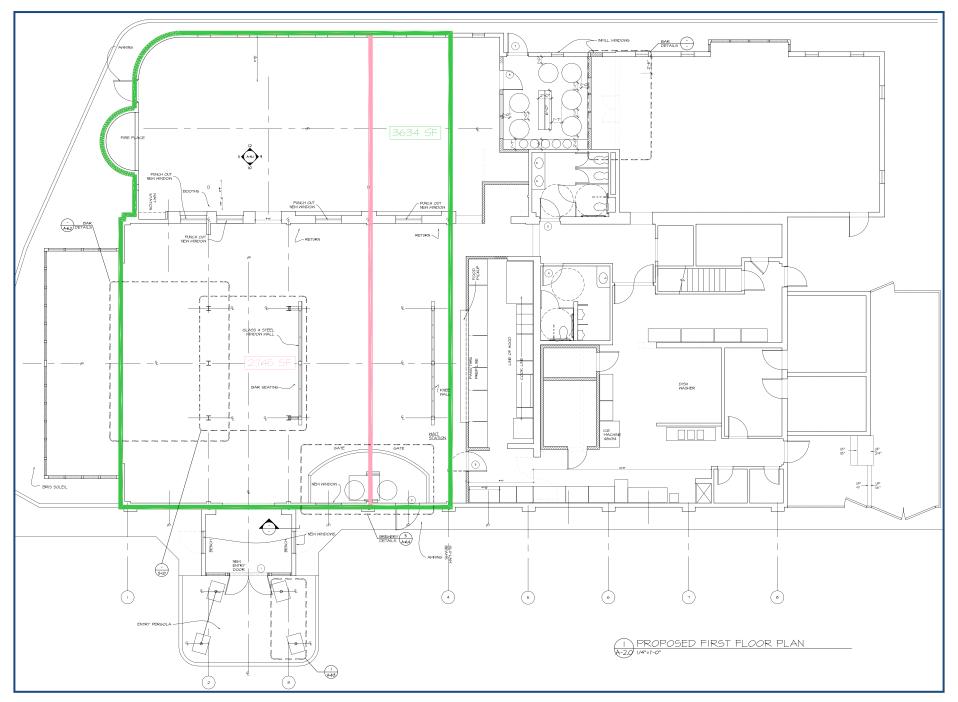

## FOR LEASE / FOR SALE: 8,026 SF

- » Walk into a great opportunity! This restaurant is available for lease or purchase. Beautiful interior with recent upgrades.
- » Excellent restaurant opportunity on Route 1
- » Great signage available
- » Lot Size: 2.2 Acres
- » 120 Parking Spaces

## 850 WEST MAIN STREET, BRANFORD, CT