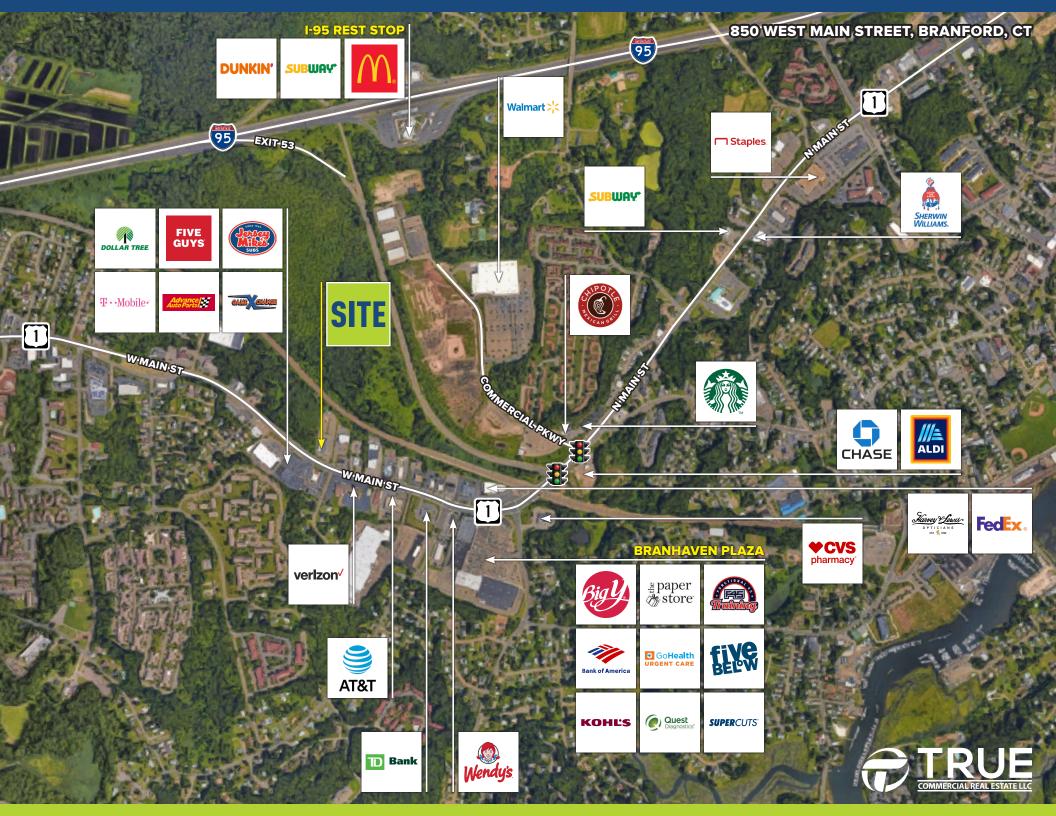

| DEMOGRAPHICS          |           |           |           |
|-----------------------|-----------|-----------|-----------|
|                       | 1-Mile    | 3-Miles   | 5-Miles   |
| Population            | 7,186     | 48,186    | 117,473   |
| Number of Household   | 3,387     | 21,328    | 51,128    |
| Avg. Household Income | \$112,253 | \$122,673 | \$112,638 |

## 850 WEST MAIN STREET, BRANFORD, CT