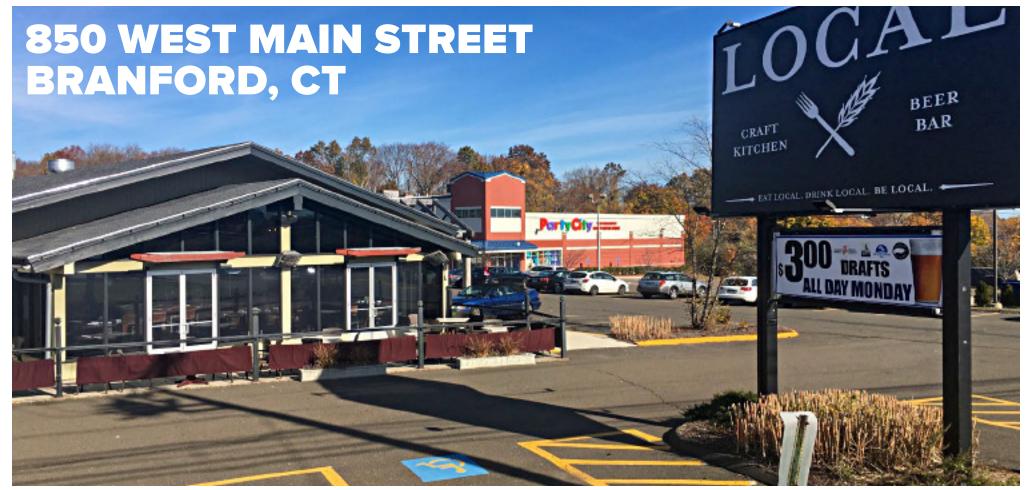

## FOR LEASE / FOR SALE: 8,026 SF

- » Walk into a great opportunity! This restaurant is available for lease or purchase. Beautiful interior with recent upgrades.
- » Excellent restaurant opportunity on Route 1
- » Great signage available
- » Lot Size: 2.2 Acres
- » 120 Parking Spaces

## 850 WEST MAIN STREET, BRANFORD, CT