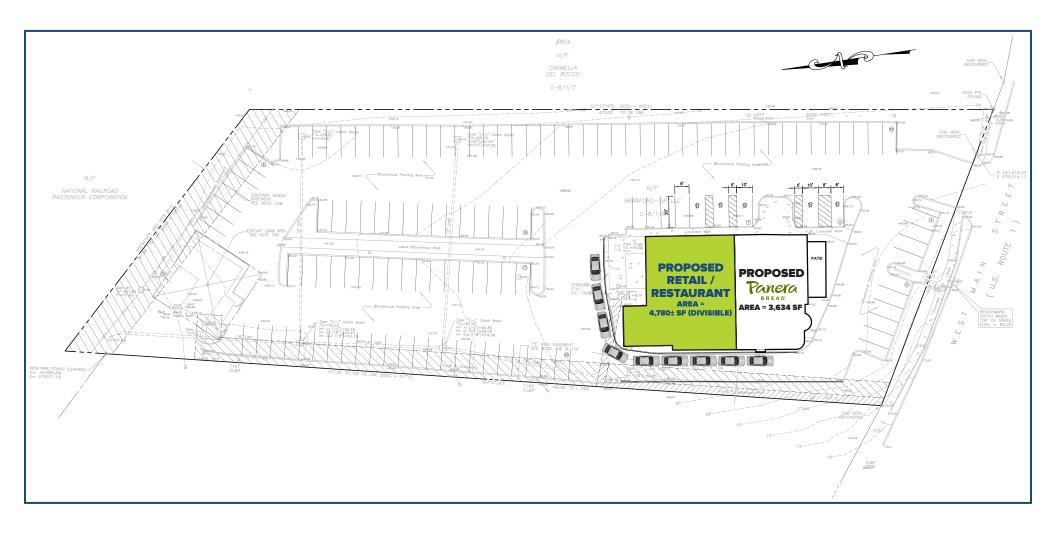

## FOR LEASE / FOR SALE: 8,026 SF

- » Walk into a great opportunity! This restaurant is available for lease or purchase. Beautiful interior with recent upgrades.
- » Excellent restaurant opportunity on Route 1
- » Great signage available
- » Lot Size: 2.2 Acres
- » 120 Parking Spaces

## 850 WEST MAIN STREET, BRANFORD, CT