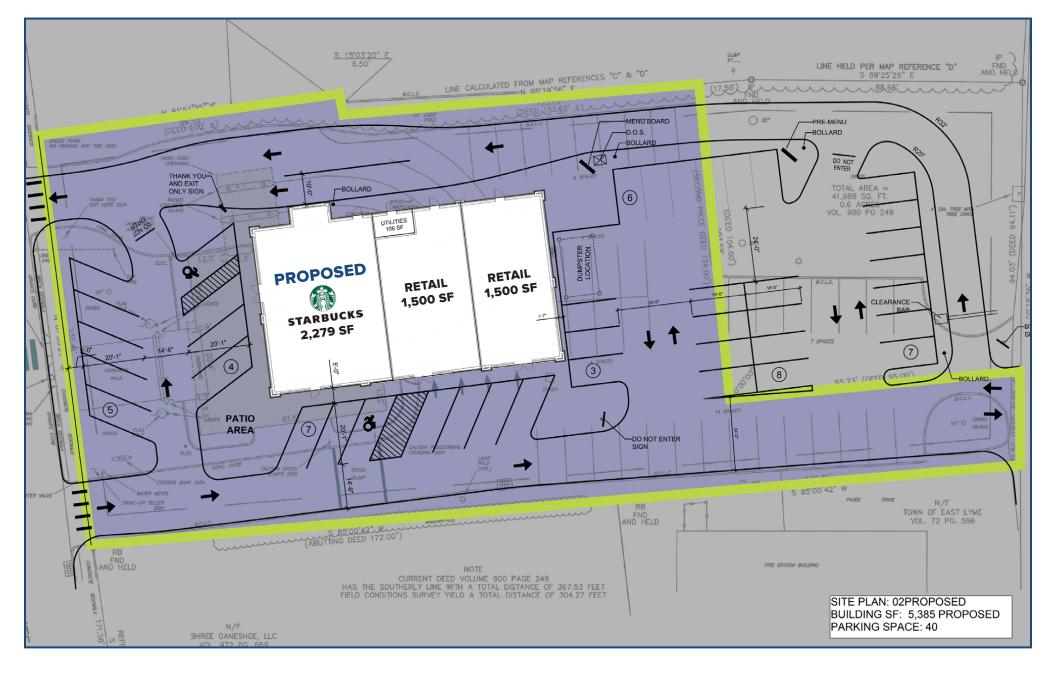

## FOR LEASE: 1,500 SF - 3,000 SF

*Great opportunity* in quaint downtown Niantic with plentiful parking!

| DEMOGRAPHICS          |           |           |           |
|-----------------------|-----------|-----------|-----------|
|                       | 1-Mile    | 3-Miles   | 5-Miles   |
| Population            | 2,813     | 18,669    | 51,138    |
| Number of Household   | 1,397     | 8,187     | 21,578    |
| Avg. Household Income | \$117,407 | \$130,006 | \$120,750 |