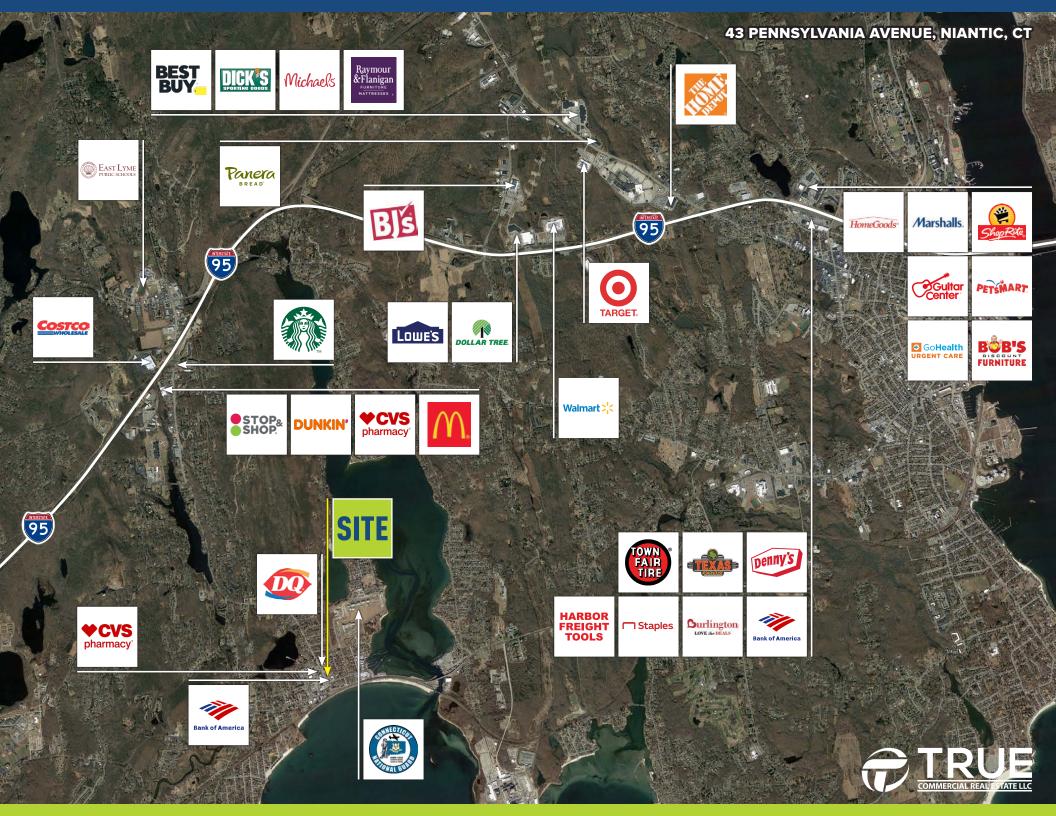

## FOR LEASE: 1,500 SF - 3,000 SF

*Great opportunity* in quaint downtown Niantic with plentiful parking!

| DEMOGRAPHICS          |           |           |           |
|-----------------------|-----------|-----------|-----------|
|                       | 1-Mile    | 3-Miles   | 5-Miles   |
| Population            | 2,813     | 18,669    | 51,138    |
| Number of Household   | 1,397     | 8,187     | 21,578    |
| Avg. Household Income | \$117,407 | \$130,006 | \$120,750 |