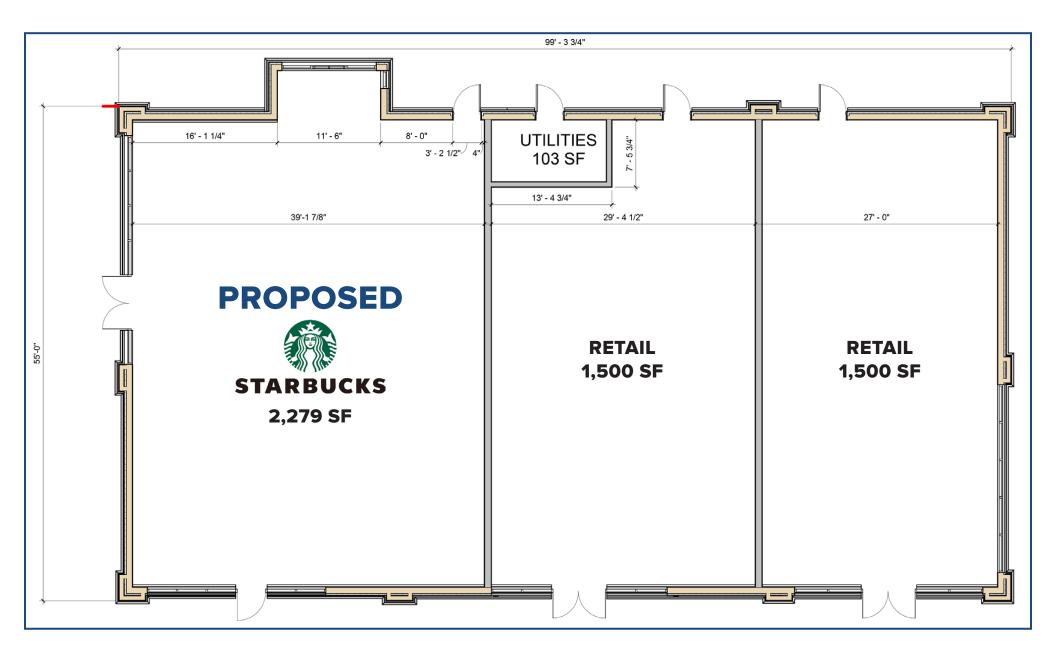

## FOR LEASE: 1,500 SF - 3,000 SF

*Great opportunity* in quaint downtown Niantic with plentiful parking!

| DEMOGRAPHICS          |           |           |           |
|-----------------------|-----------|-----------|-----------|
|                       | 1-Mile    | 3-Miles   | 5-Miles   |
| Population            | 2,813     | 18,669    | 51,138    |
| Number of Household   | 1,397     | 8,187     | 21,578    |
| Avg. Household Income | \$117,407 | \$130,006 | \$120,750 |