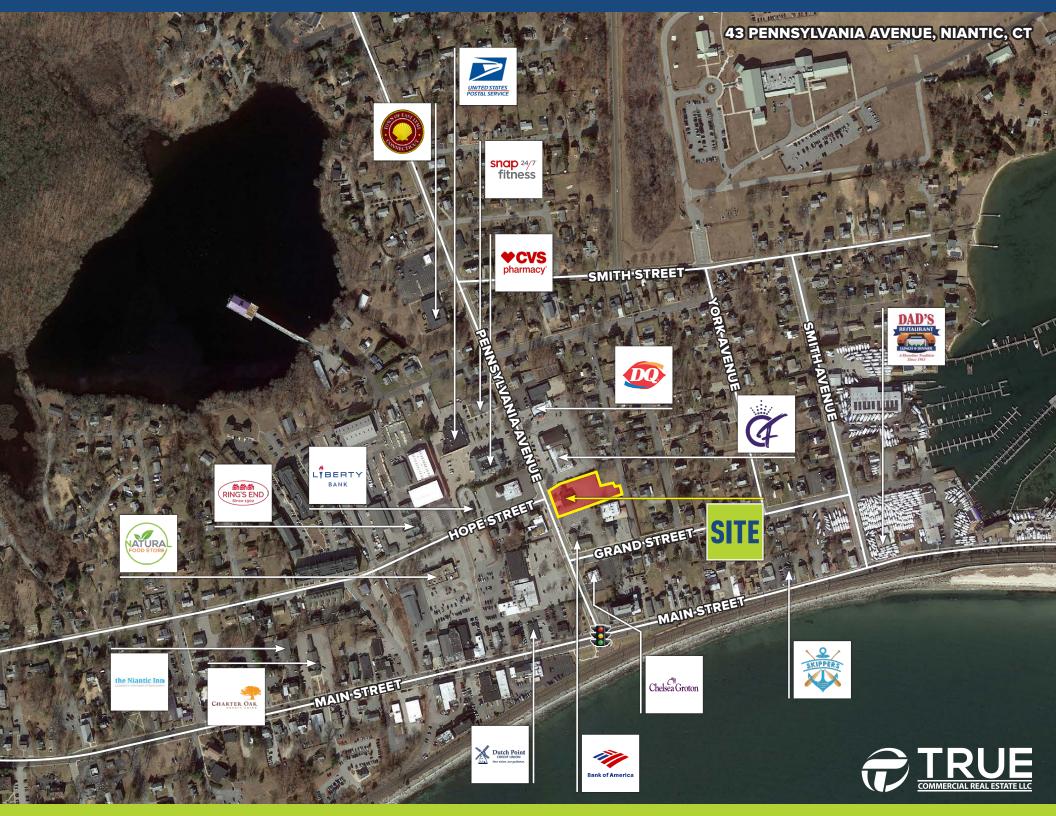

## FOR LEASE: 1,500 SF - 3,000 SF

*Great opportunity* in quaint downtown Niantic with plentiful parking!

| DEMOGRAPHICS          |           |           |           |
|-----------------------|-----------|-----------|-----------|
|                       | 1-Mile    | 3-Miles   | 5-Miles   |
| Population            | 2,813     | 18,669    | 51,138    |
| Number of Household   | 1,397     | 8,187     | 21,578    |
| Avg. Household Income | \$117,407 | \$130,006 | \$120,750 |