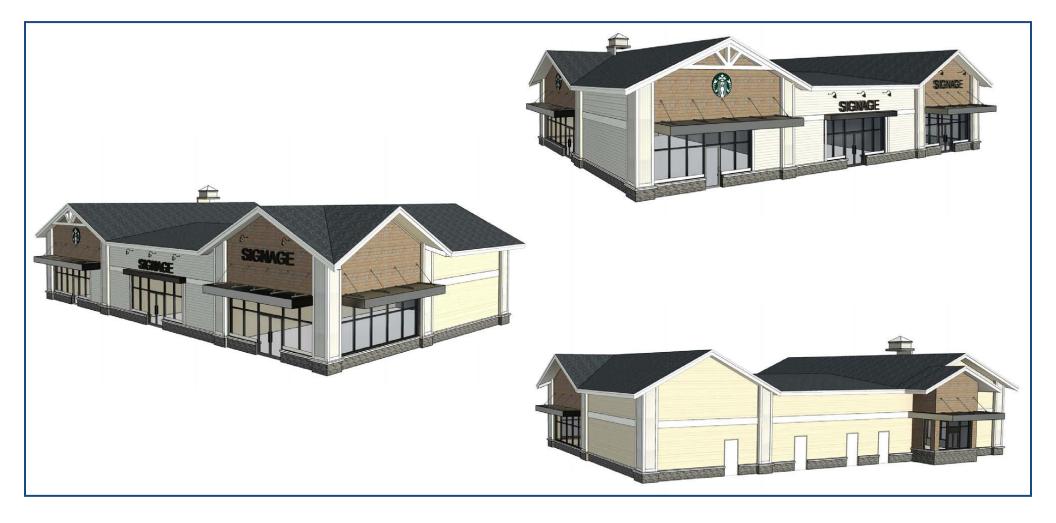

## FOR LEASE: 1,500 SF - 3,000 SF

*Great opportunity* in quaint downtown Niantic with plentiful parking!

| DEMOGRAPHICS          |           |           |           |
|-----------------------|-----------|-----------|-----------|
|                       | 1-Mile    | 3-Miles   | 5-Miles   |
| Population            | 2,813     | 18,669    | 51,138    |
| Number of Household   | 1,397     | 8,187     | 21,578    |
| Avg. Household Income | \$117,407 | \$130,006 | \$120,750 |