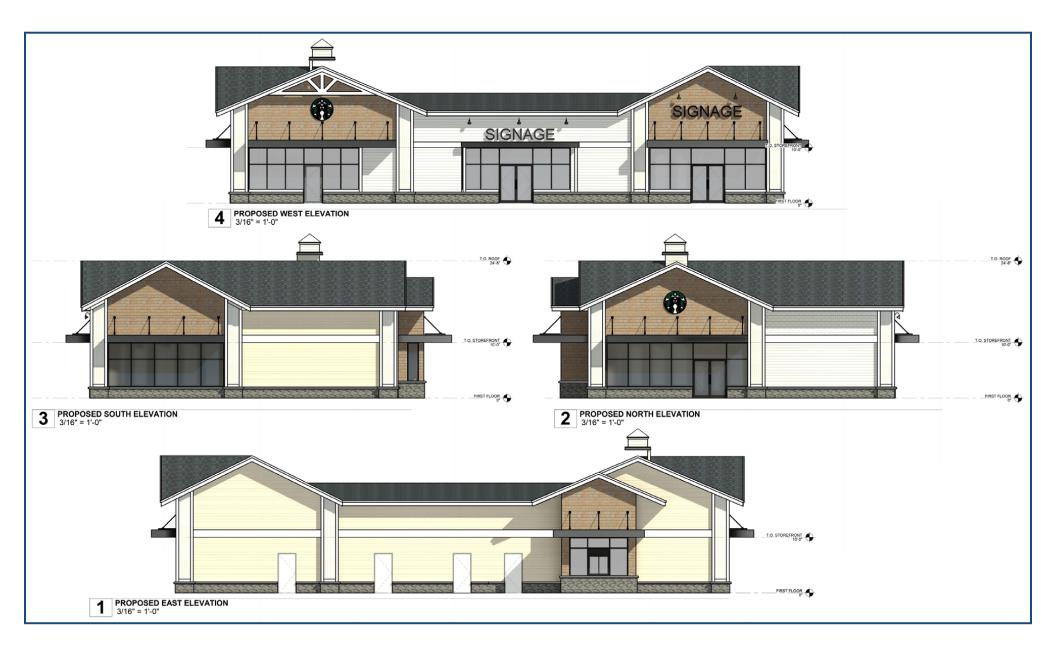

## FOR LEASE: 1,500 SF - 3,000 SF

*Great opportunity* in quaint downtown Niantic with plentiful parking!

| DEMOGRAPHICS          |           |           |           |
|-----------------------|-----------|-----------|-----------|
|                       | 1-Mile    | 3-Miles   | 5-Miles   |
| Population            | 2,813     | 18,669    | 51,138    |
| Number of Household   | 1,397     | 8,187     | 21,578    |
| Avg. Household Income | \$117,407 | \$130,006 | \$120,750 |