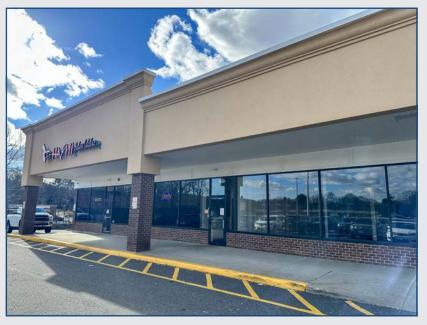

## FOR LEASE: 763 SF - 7,884 SF

• Strong performing Big Y in the chain • Completely renovated shopping center

### **656 NEW HAVEN AVENUE DERBY CT**