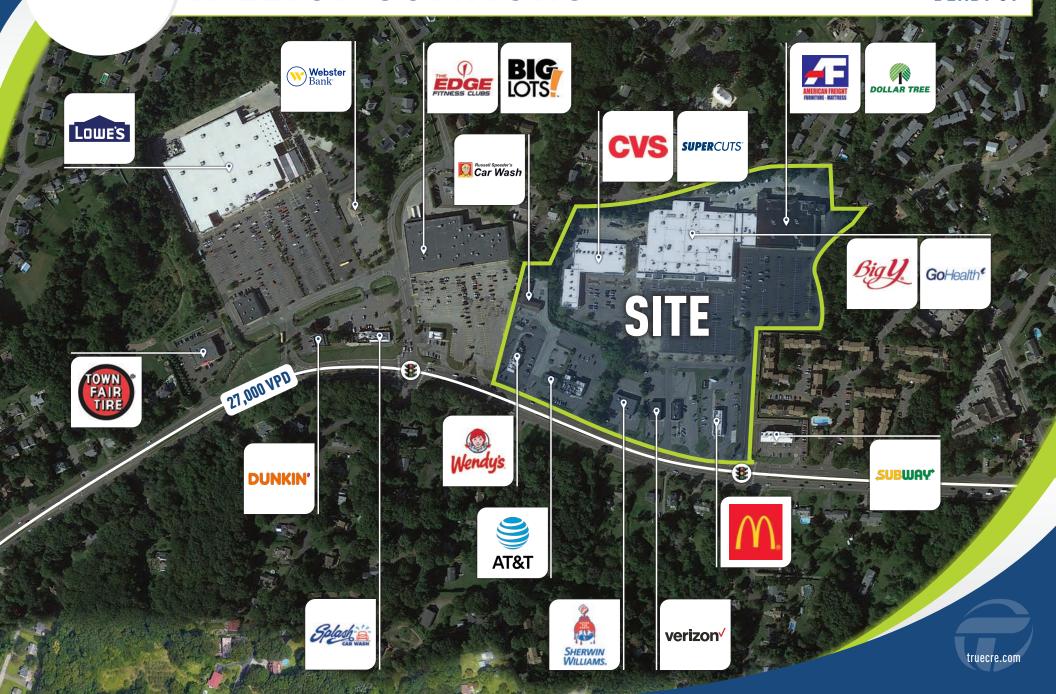

### **CO-TENANTS INCLUDE** +

#### **AVAILABLE SPACES** 3,240 SF 1,620 SF THE CAN BE COMBINED 8-9 - can be divided = 3,132 SF 6,264 SF 763 SF 14B 2,180 SF

| CURRENT TENANTS |                           |           |
|-----------------|---------------------------|-----------|
| 1               | Dollar Tree               | 12,089 SF |
| 1A              | American Freight          | 25,000 SF |
| 2A              | The Liquor Factory        | 6,702 SF  |
| 3A              | GoHealth                  | 2,778 SF  |
| 4               | Big Y                     | 60,000 SF |
| 6               | CVS Pharmacy              | 8,640 SF  |
| 10              | Supercuts                 | 1,620 SF  |
| 11              | Tipsy Tomato              | 3,473 SF  |
| 12              | Glossy Nail Salon         | 1,092 SF  |
| 13              | Derby Smoke Shop          | 1,300 SF  |
| 14A             | Hashi Asian Restaurant    | 2,500 SF  |
| 15              | Russell Speeders Car Wash | 3,970 SF  |
| 16              | Wendy's                   | 2,520 SF  |
| 17              | AT&T Wireless             | 1,750 SF  |
| 18              | Valley Diner              | 4,742 SF  |
| 19              | Sherwin-Williams          | 5,400 SF  |
| 20              | Verizon Wireless          | 2,503 SF  |
| 21              | Heav'nly Donuts           | 2,046 SF  |
| 22              | McDonald's                | 3,508 SF  |