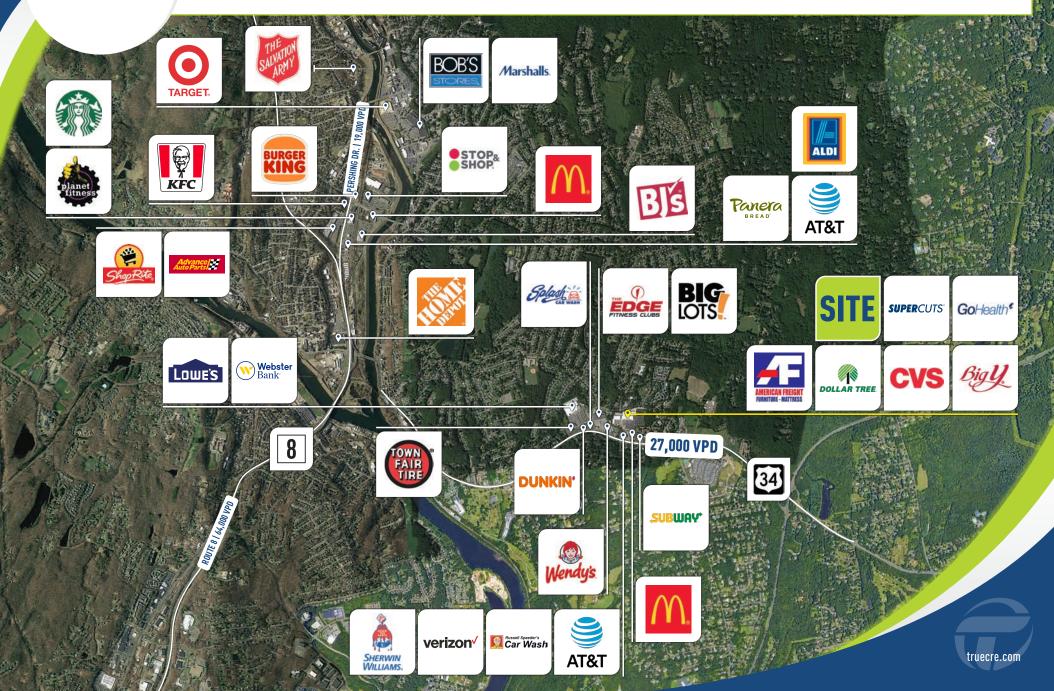

### **CO-TENANTS INCLUDE** +

#### **AVAILABLE SPACES** 3,240 SF 1,620 SF THE CAN BE COMBINED 8-9 - can be divided = 3,132 SF 6,264 SF 763 SF 14B 2,180 SF

| CURRENT TENANTS |                           |           |
|-----------------|---------------------------|-----------|
| 1               | Dollar Tree               | 12,089 SF |
| 1A              | American Freight          | 25,000 SF |
| 2A              | The Liquor Factory        | 6,702 SF  |
| 3A              | GoHealth                  | 2,778 SF  |
| 4               | Big Y                     | 60,000 SF |
| 6               | CVS Pharmacy              | 8,640 SF  |
| 10              | Supercuts                 | 1,620 SF  |
| 11              | Tipsy Tomato              | 3,473 SF  |
| 12              | Glossy Nail Salon         | 1,092 SF  |
| 13              | Derby Smoke Shop          | 1,300 SF  |
| 14A             | Hashi Asian Restaurant    | 2,500 SF  |
| 15              | Russell Speeders Car Wash | 3,970 SF  |
| 16              | Wendy's                   | 2,520 SF  |
| 17              | AT&T Wireless             | 1,750 SF  |
| 18              | Valley Diner              | 4,742 SF  |
| 19              | Sherwin-Williams          | 5,400 SF  |
| 20              | Verizon Wireless          | 2,503 SF  |
| 21              | Heav'nly Donuts           | 2,046 SF  |
| 22              | McDonald's                | 3,508 SF  |