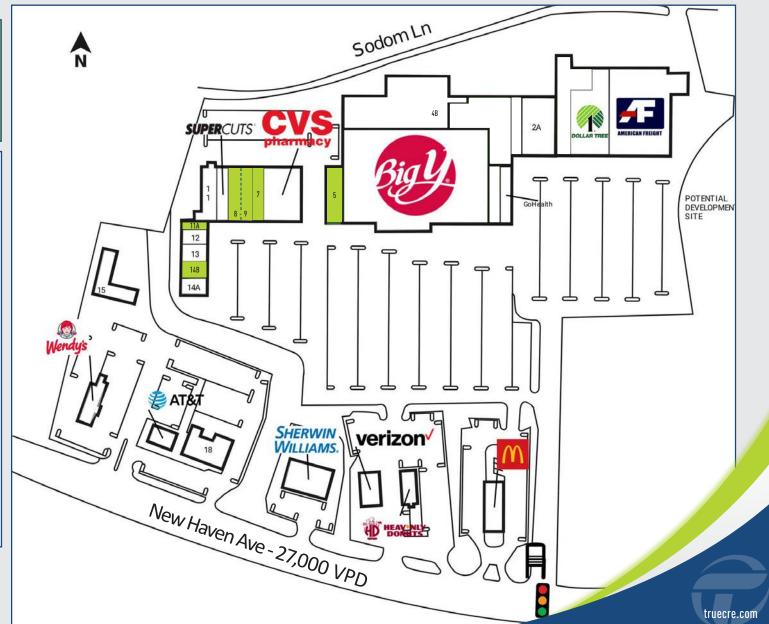

### **CO-TENANTS INCLUDE** +

### **656 NEW HAVEN AVENUE DERBY CT**

#### **AVAILABLE SPACES** 3,240 SF 1,620 SF THE CAN BE COMBINED 8-9 - can be divided = 3,132 SF 6,264 SF 763 SF 14B 2,180 SF

| CURRENT TENANTS |                           |           |
|-----------------|---------------------------|-----------|
| 1               | Dollar Tree               | 12,089 SF |
| 1A              | American Freight          | 25,000 SF |
| 2A              | The Liquor Factory        | 6,702 SF  |
| 3A              | GoHealth                  | 2,778 SF  |
| 4               | Big Y                     | 60,000 SF |
| 6               | CVS Pharmacy              | 8,640 SF  |
| 10              | Supercuts                 | 1,620 SF  |
| 11              | Tipsy Tomato              | 3,473 SF  |
| 12              | Glossy Nail Salon         | 1,092 SF  |
| 13              | Derby Smoke Shop          | 1,300 SF  |
| 14A             | Hashi Asian Restaurant    | 2,500 SF  |
| 15              | Russell Speeders Car Wash | 3,970 SF  |
| 16              | Wendy's                   | 2,520 SF  |
| 17              | AT&T Wireless             | 1,750 SF  |
| 18              | Valley Diner              | 4,742 SF  |
| 19              | Sherwin-Williams          | 5,400 SF  |
| 20              | Verizon Wireless          | 2,503 SF  |
| 21              | Heav'nly Donuts           | 2,046 SF  |
| 22              | McDonald's                | 3,508 SF  |