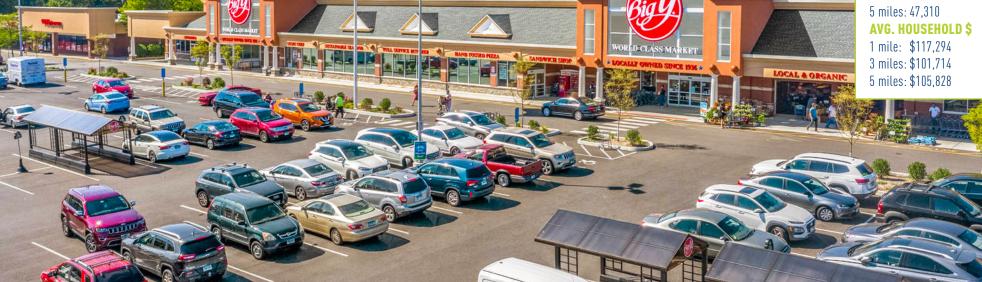

### **656 NEW HAVEN AVENUE DERBY CT**

#### **DEMOGRAPHICS POPULATION**

1 mile: 6,019 3 miles: 48,945 5 miles: 121.841

#### # HOUSEHOLDS

1 mile: 2.363 3 miles: 19.273

## FOR LEASE: 763 SF - 7,884 SF

• Strong performing Big Y in the chain • Completely renovated shopping center