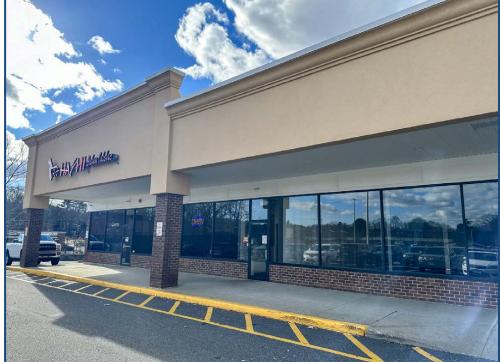

# FOR LEASE: 763 SF - 11,735 SF

DEMOGRAPHICS 1-Mile 3-Miles 5-Miles Population 6.181 48.107 123,061 No. of Household 2,571 19.883 49.595 Avg. Household \$143.209 \$132.675 \$132.383 Income

» Completely renovated shopping center

#### **AVAILABLE SPACES** 2,744 SF **2B** 3 2,349 SF 11,735 SF **4**A 1,620 SF **7**+ → CAN BE COMBINED 8-9 + CAN BE DIVIDED = 6.264 SF 3,132 SF **11A** 763 SF 2,180 SF 14B