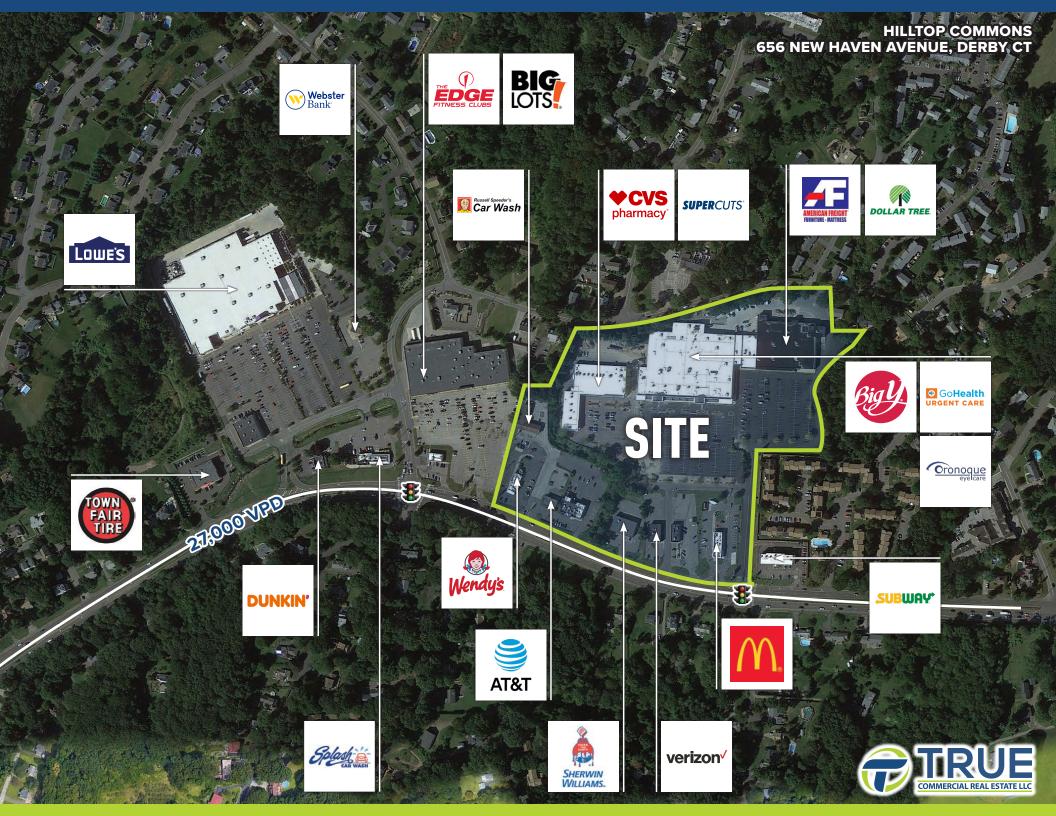

## HILLTOP COMMONS 656 NEW HAVEN AVENUE, DERBY, CT

#### **CURRENT TENANTS**

| 1   | Dollar Tree        | 12,089 SF |
|-----|--------------------|-----------|
| 1A  | American Freight   | 25,000 SF |
| 2A  | The Liquor Factory | 6,702 SF  |
| 3A  | GoHealth           | 2,778 SF  |
| 4   | Big Y              | 60,000 SF |
| 5   | Oronoque           |           |
|     | Eye Care           | 3,240 SF  |
| 6   | CVS Pharmacy       | 8,640 SF  |
| 10  | Supercuts          | 1,620 SF  |
| 11  | Tipsy Tomato       | 3,473 SF  |
| 12  | Glossy Nail Salon  | 1,092 SF  |
| 13  | Derby Smoke Shop   | 1,300 SF  |
| 14A | Hashi              |           |
|     | Asian Restaurant   | 2,500 SF  |
| 15  | Russell Speeders   |           |
|     | Car Wash           | 3,970 SF  |
| 16  | Wendy's            | 2,520 SF  |
| 17  | AT&T Wireless      | 1,750 SF  |
| 18  | Valley Diner       | 4,742 SF  |
| 19  | Sherwin-Williams   | 5,400 SF  |
| 20  | Verizon Wireless   | 2,503 SF  |
| 21  | Heav'nly Donuts    | 2,046 SF  |
| 22  | McDonald's         | 3,508 SF  |