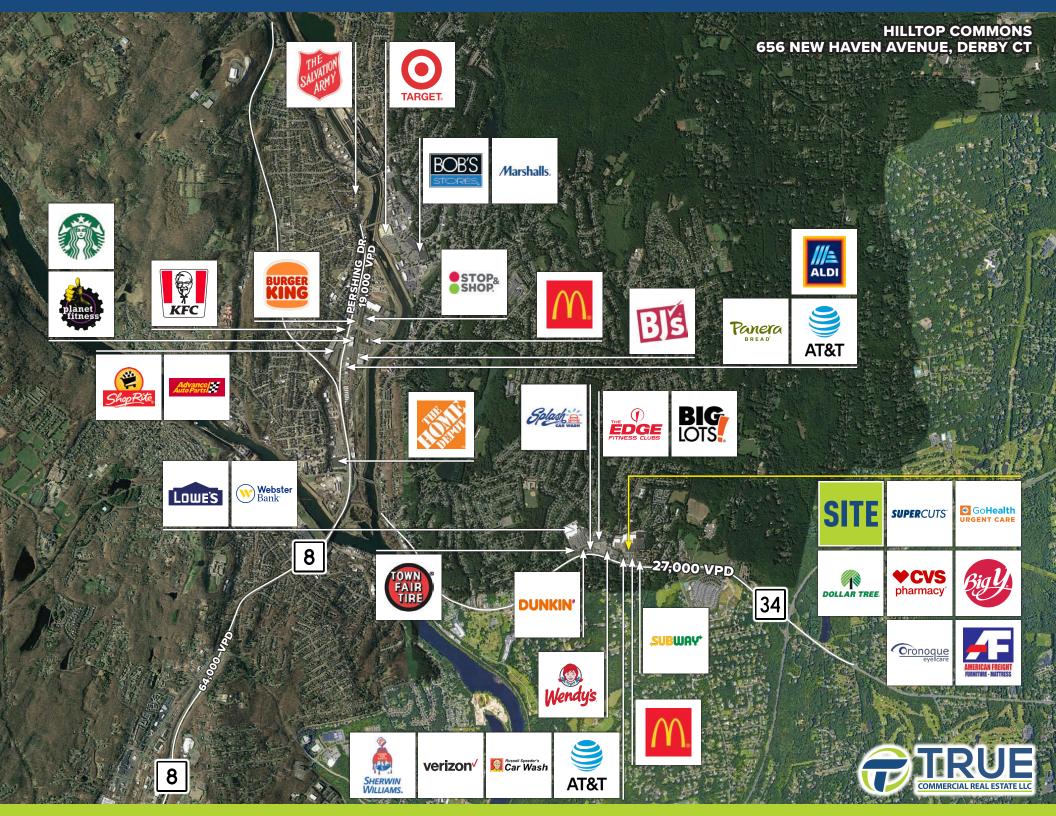

## HILLTOP COMMONS 656 NEW HAVEN AVENUE, DERBY, CT

#### **CURRENT TENANTS**

| 1   | Dollar Tree        | 12,089 SF |
|-----|--------------------|-----------|
| 1A  | American Freight   | 25,000 SF |
| 2A  | The Liquor Factory | 6,702 SF  |
| 3A  | GoHealth           | 2,778 SF  |
| 4   | Big Y              | 60,000 SF |
| 5   | Oronoque           |           |
|     | Eye Care           | 3,240 SF  |
| 6   | CVS Pharmacy       | 8,640 SF  |
| 10  | Supercuts          | 1,620 SF  |
| 11  | Tipsy Tomato       | 3,473 SF  |
| 12  | Glossy Nail Salon  | 1,092 SF  |
| 13  | Derby Smoke Shop   | 1,300 SF  |
| 14A | Hashi              |           |
|     | Asian Restaurant   | 2,500 SF  |
| 15  | Russell Speeders   |           |
|     | Car Wash           | 3,970 SF  |
| 16  | Wendy's            | 2,520 SF  |
| 17  | AT&T Wireless      | 1,750 SF  |
| 18  | Valley Diner       | 4,742 SF  |
| 19  | Sherwin-Williams   | 5,400 SF  |
| 20  | Verizon Wireless   | 2,503 SF  |
| 21  | Heav'nly Donuts    | 2,046 SF  |
| 22  | McDonald's         | 3,508 SF  |