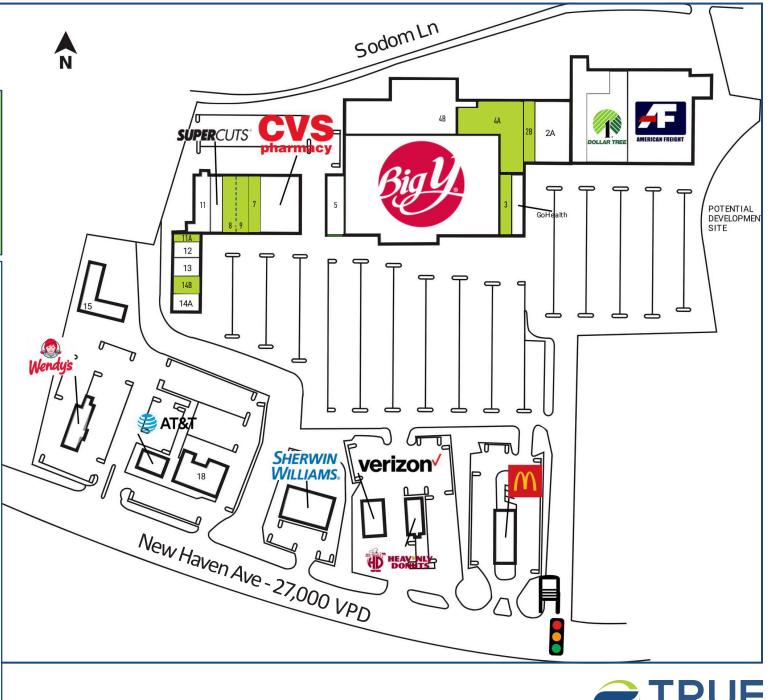

#### **AVAILABLE SPACES** 2,744 SF **2B** 3 2,349 SF 11,735 SF **4**A 1,620 SF **7**+ → CAN BE COMBINED 8-9 + CAN BE DIVIDED = 6.264 SF 3,132 SF **11A** 763 SF 2,180 SF 14B

#### **CURRENT TENANTS**

| 1   | Dollar Tree        | 12,089 SF |
|-----|--------------------|-----------|
| 1A  | American Freight   | 25,000 SF |
| 2A  | The Liquor Factory | 6,702 SF  |
| 3A  | GoHealth           | 2,778 SF  |
| 4   | Big Y              | 60,000 SF |
| 5   | Oronoque           |           |
|     | Eye Care           | 3,240 SF  |
| 6   | CVS Pharmacy       | 8,640 SF  |
| 10  | Supercuts          | 1,620 SF  |
| 11  | Tipsy Tomato       | 3,473 SF  |
| 12  | Glossy Nail Salon  | 1,092 SF  |
| 13  | Derby Smoke Shop   | 1,300 SF  |
| 14A | Hashi              |           |
|     | Asian Restaurant   | 2,500 SF  |
| 15  | Russell Speeders   |           |
|     | Car Wash           | 3,970 SF  |
| 16  | Wendy's            | 2,520 SF  |
| 17  | AT&T Wireless      | 1,750 SF  |
| 18  | Valley Diner       | 4,742 SF  |
| 19  | Sherwin-Williams   | 5,400 SF  |
| 20  | Verizon Wireless   | 2,503 SF  |
| 21  | Heav'nly Donuts    | 2,046 SF  |
| 22  | McDonald's         | 3,508 SF  |