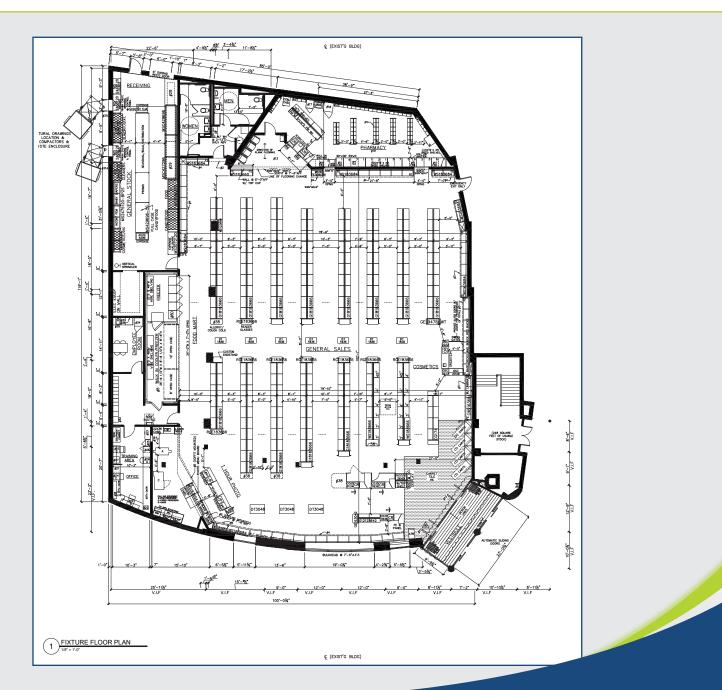

## AVAILABLE: 12,805 SF

- Outstanding corner building at a traffic signal in the heart of the Elmwood section of West Hartford.
- Excellent visibility and ample parking.
- Sub-lease available to 02/28/31