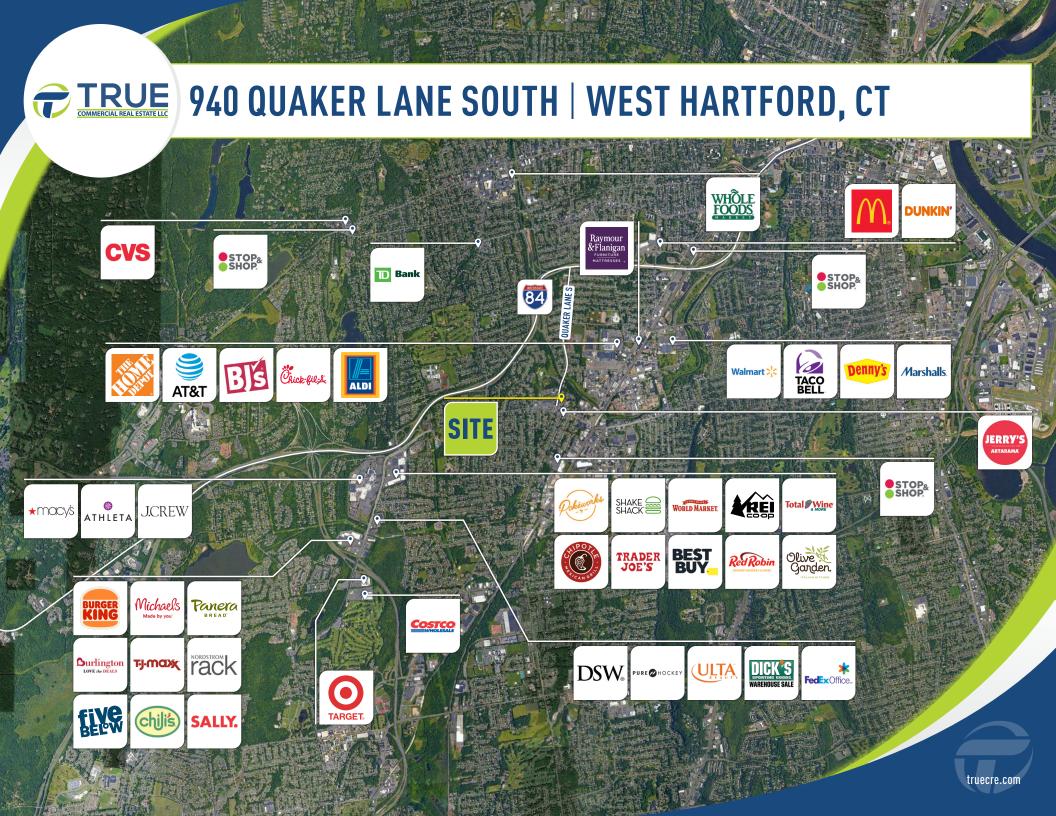

AREA RETAILERS: CVS, Frank Pepe's, Jerry's Artarama & several others.

This information provided in this marketing package has been obtained from sources believed reliable, but has not been verified for accuracy or completeness. You should conduct a careful, independent investigation of the property and verify all information. Any reliance on this information is solely at your own risk.