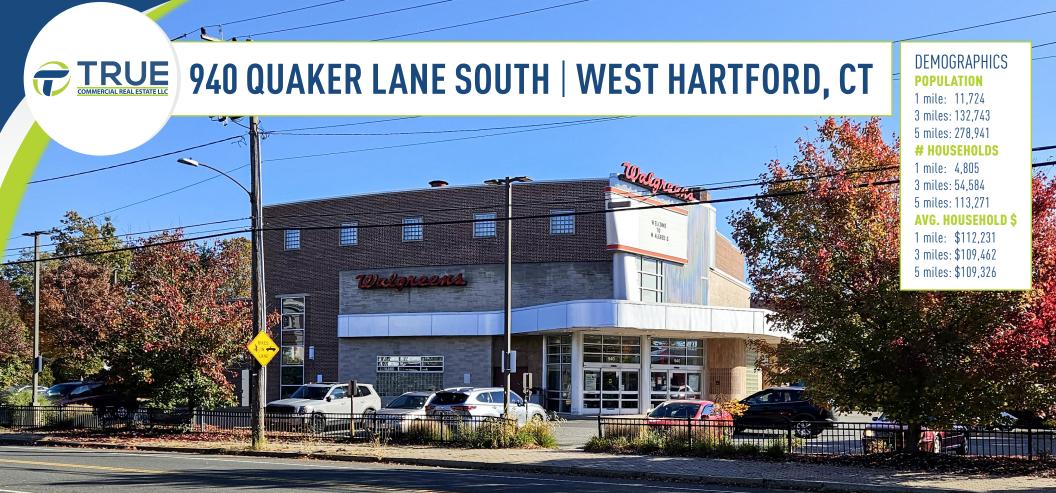

## AVAILABLE: 12,805 SF

- Outstanding corner building at a traffic signal in the heart of the Elmwood section of West Hartford.
- Excellent visibility and ample parking.
- Sub-lease available to 02/28/31

## A TRUE EXCLUSIVE... CALL FOR THE DETAILS!

AGENT:

Dominick Musilli 203.529.4629 | dm@truecre.com

ASKING RENT: \$225,000 PER ANNUM GROSS