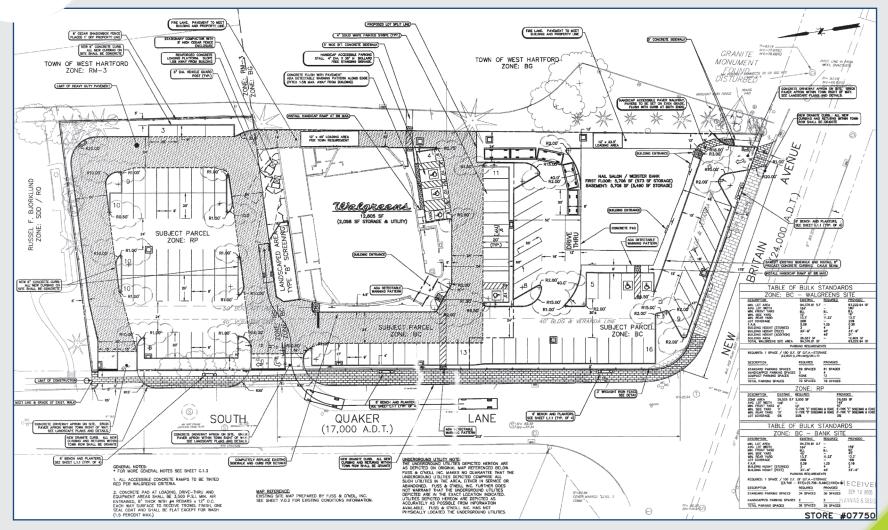

signal in the heart of the Elmwood section of West Hartford.
- Excellent visibility and ample parking.
- Sub-lease available to 02/28/31

AREA RETAILERS: CVS, Frank Pepe's, Jerry's Artarama & several others.



This information provided in this marketing package has been obtained from sources believed reliable, but has not been verified for accuracy or completeness. You should conduct a careful, independent investigation of the property and verify all information. Any reliance on this information is solely at your own risk.

## A TRUE EXCLUSIVE... CALL FOR THE DETAILS!

AGENT:

Dominick Musilli 203.529.4629 | dm@truecre.com

ASKING RENT: \$225,000 PER ANNUM GROSS



## **TRUE** 940 QUAKER LANE SOUTH | WEST HARTFORD, CT



truecre.com

## **TRUE** 940 QUAKER LANE SOUTH | WEST HARTFORD, CT



**SITE PLAN**