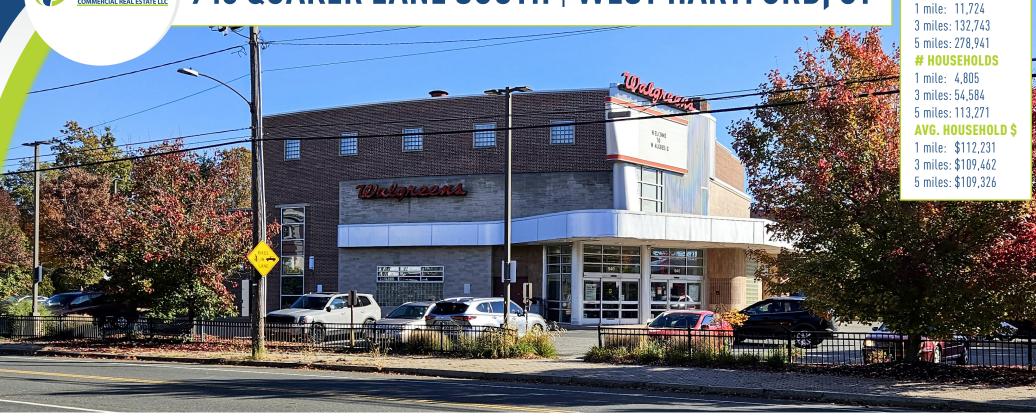

### TRUE 940 QUAKER LANE SOUTH | WEST HARTFORD, CT

# **AVAILABLE: 12,805 SF**

- Outstanding corner building at a traffic signal in the heart of the Elmwood section of West Hartford.
- Excellent visibility and ample parking.
- Sub-lease available to 02/28/31

#### A TRUE EXCLUSIVE.. **CALL FOR THE DETAILS!**

**AGENT:** 

**Dominick Musilli** 

203.529.4629 | dm@truecre.com

**DEMOGRAPHICS** 

**POPULATION** 