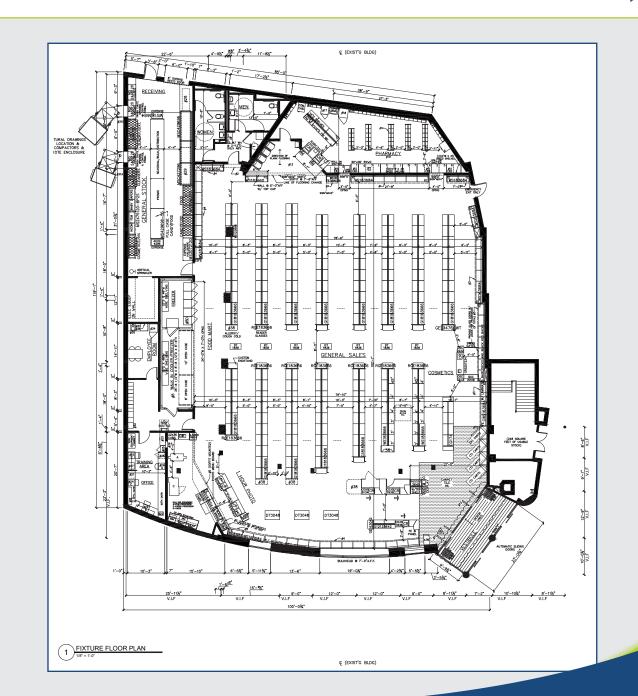

### TRUE 940 QUAKER LANE SOUTH | WEST HARTFORD, CT



# **AVAILABLE: 12,805 SF**

- Outstanding corner building at a traffic signal in the heart of the Elmwood section of West Hartford.
- Excellent visibility and ample parking.
- Sub-lease available to 02/28/31

AREA RETAILERS: CVS, Frank Pepe's, Jerry's Artarama & several others.

20,900± ADT

#### A TRUE EXCLUSIVE.. **CALL FOR THE DETAILS!**

**AGENT:** 

**Dominick Musilli** 

203.529.4629 | dm@truecre.com



**DEMOGRAPHICS** 

**POPULATION** 



### TRUE 940 QUAKER LANE SOUTH | WEST HARTFORD, CT







#### TRUE 940 QUAKER LANE SOUTH WEST HARTFORD, CT



SITE PLAN



## TRUE 940 QUAKER LANE SOUTH | WEST HARTFORD, CT