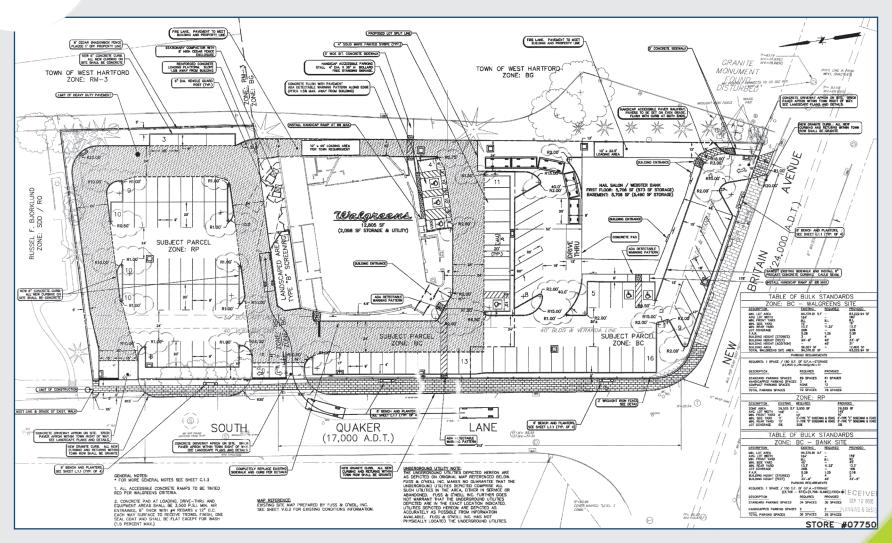

### TRUE 940 QUAKER LANE SOUTH | WEST HARTFORD, CT



# **AVAILABLE: 12,805 SF**

- Outstanding corner building at a traffic signal in the heart of the Elmwood section of West Hartford.
- Excellent visibility and ample parking.
- Sub-lease available to 02/28/31

AREA RETAILERS: CVS, Frank Pepe's, Jerry's Artarama & several others.

20,900± ADT

#### A TRUE EXCLUSIVE.. **CALL FOR THE DETAILS!**

**AGENT:** 

**Dominick Musilli** 

203.529.4629 | dm@truecre.com



**DEMOGRAPHICS** 

**POPULATION** 



### TRUE 940 QUAKER LANE SOUTH | WEST HARTFORD, CT







#### TRUE 940 QUAKER LANE SOUTH WEST HARTFORD, CT



SITE PLAN



## TRUE 940 QUAKER LANE SOUTH | WEST HARTFORD, CT