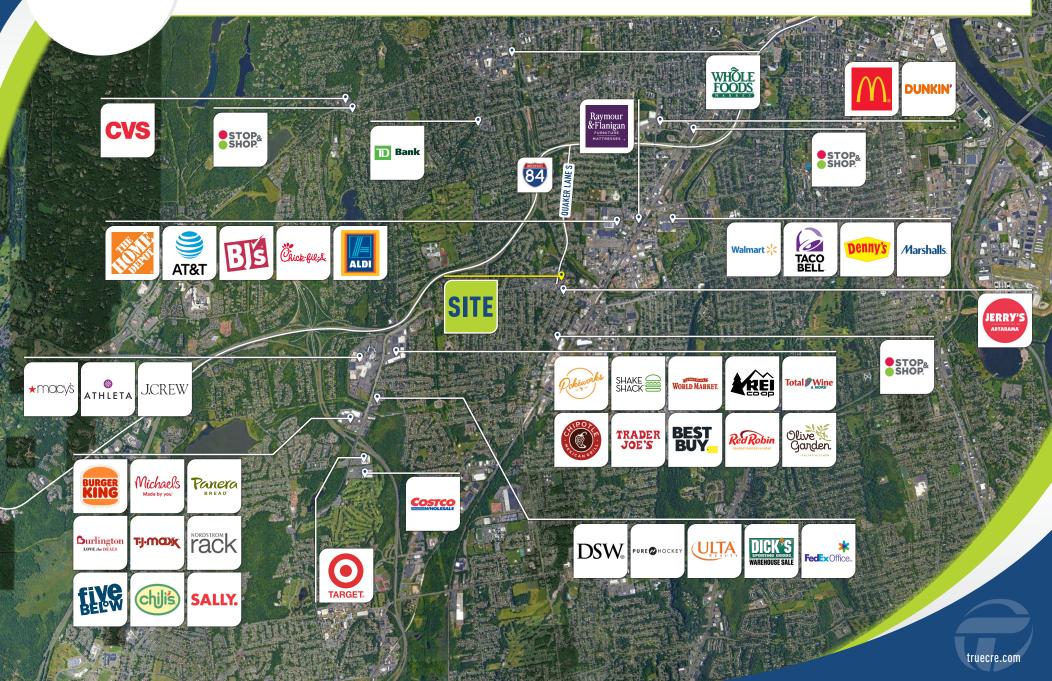

AREA RETAILERS: CVS, Frank Pepe's, Jerry's Artarama & several others.

20,900± ADT

## TRUE 940 QUAKER LANE SOUTH | WEST HARTFORD, CT