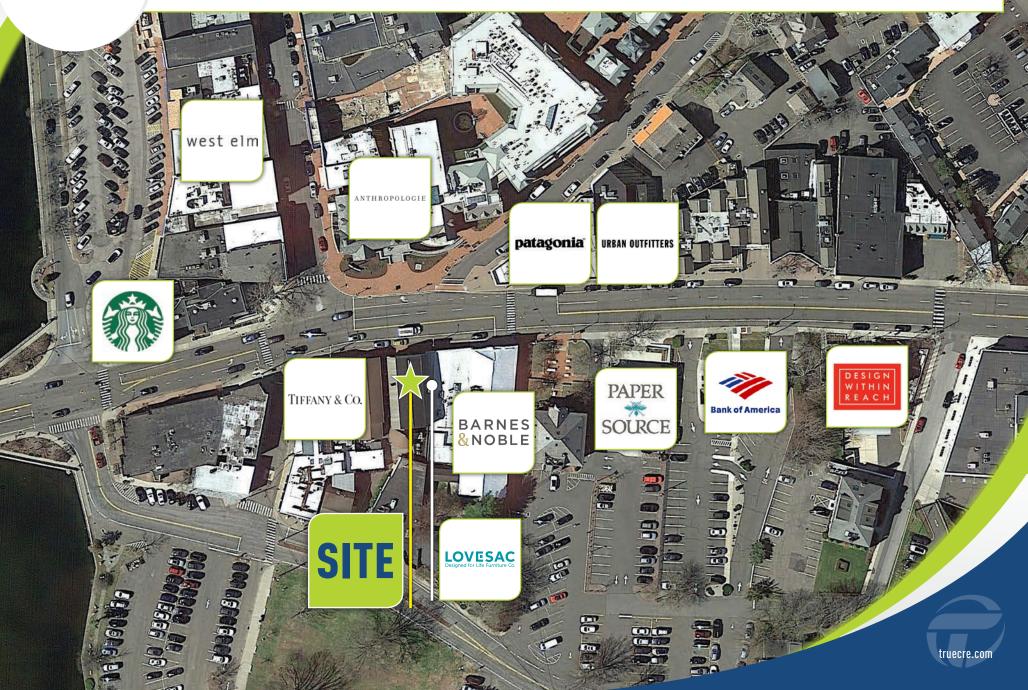

#### WITH 600 SF BASEMENT

Fantastic exposure in Downtown Westport. Ideal location in the heart of the market.

AREA RETAILERS: Barnes & Noble, Urban Outfitters, Patagonia, Tiffany & Co., Anthropologie and many others.