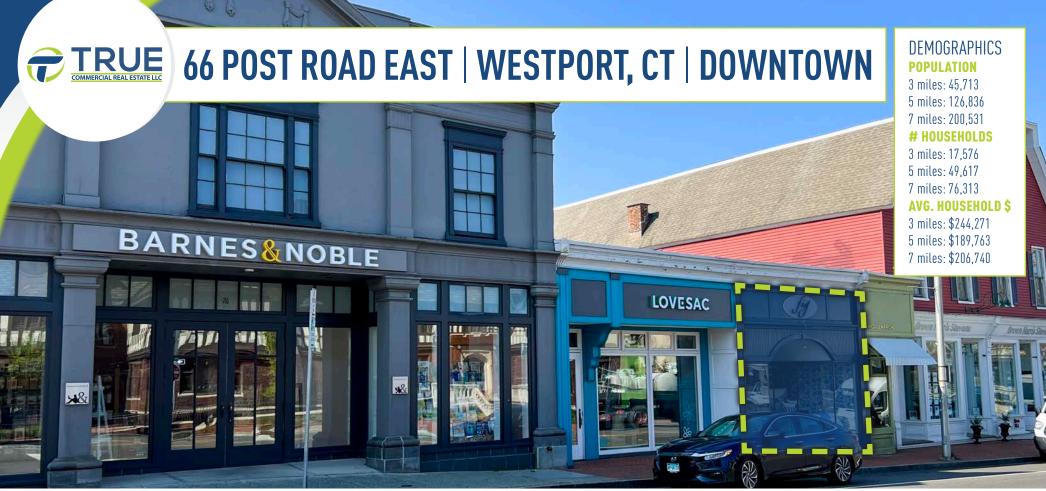

### **TRUE** 66 POST ROAD EAST | WESTPORT, CT | DOWNTOWN

#### WITH 600 SF BASEMENT

Fantastic exposure in Downtown Westport. Ideal location in the heart of the market.

AREA RETAILERS: Barnes & Noble, Urban Outfitters, Patagonia, Tiffany & Co., Anthropologie and many others.