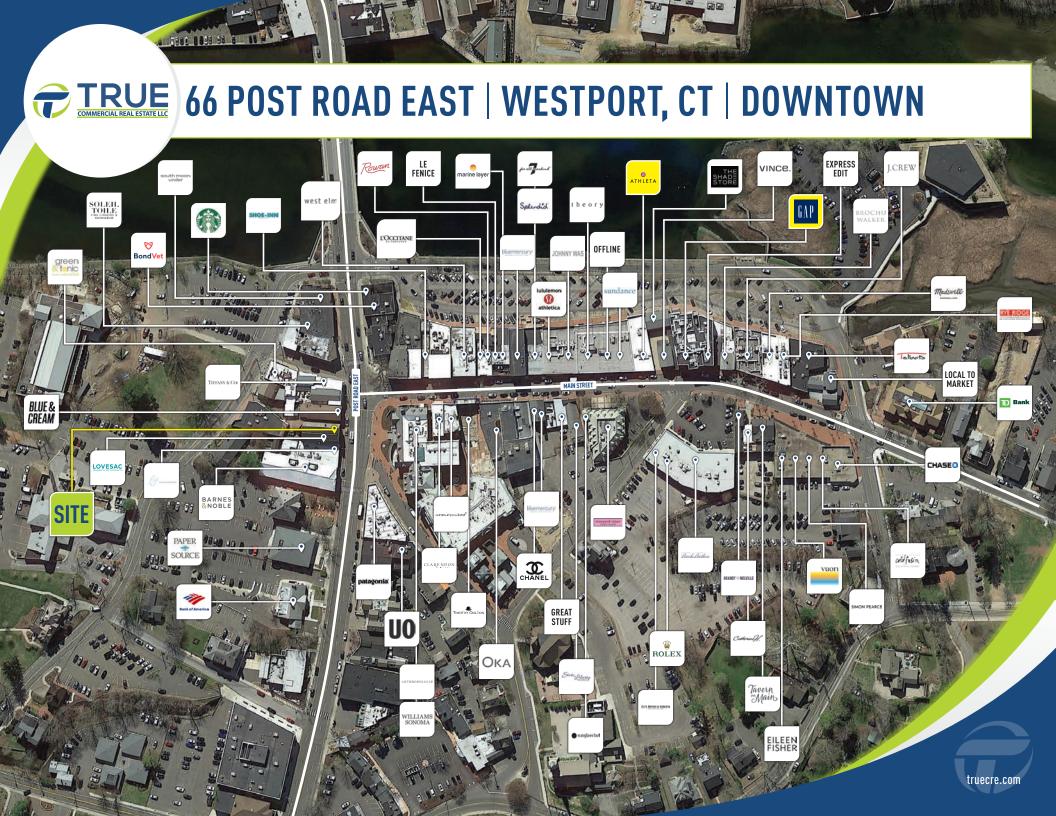

#### WITH 600 SF BASEMENT

Fantastic exposure in Downtown Westport. Ideal location in the heart of the market.

AREA RETAILERS: Barnes & Noble, Urban Outfitters, Patagonia, Tiffany & Co., Anthropologie and many others.

### **TRUE** 66 POST ROAD EAST | WESTPORT, CT | DOWNTOWN