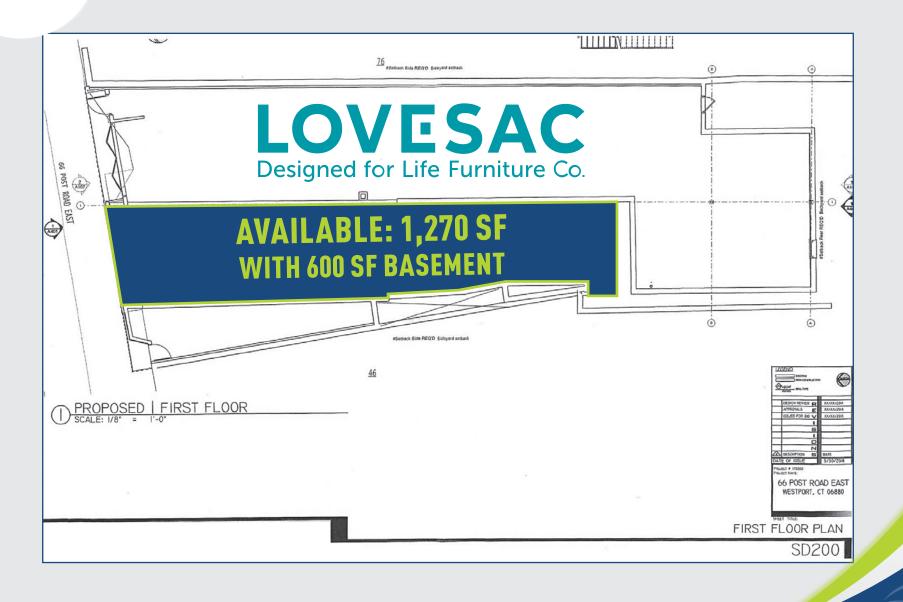

# **LEASING: 1,270 SF**

#### WITH 600 SF BASEMENT

Fantastic exposure in Downtown Westport. Ideal location in the heart of the market.

AREA RETAILERS: Barnes & Noble, Urban Outfitters, Patagonia, Tiffany & Co., Anthropologie and many others.