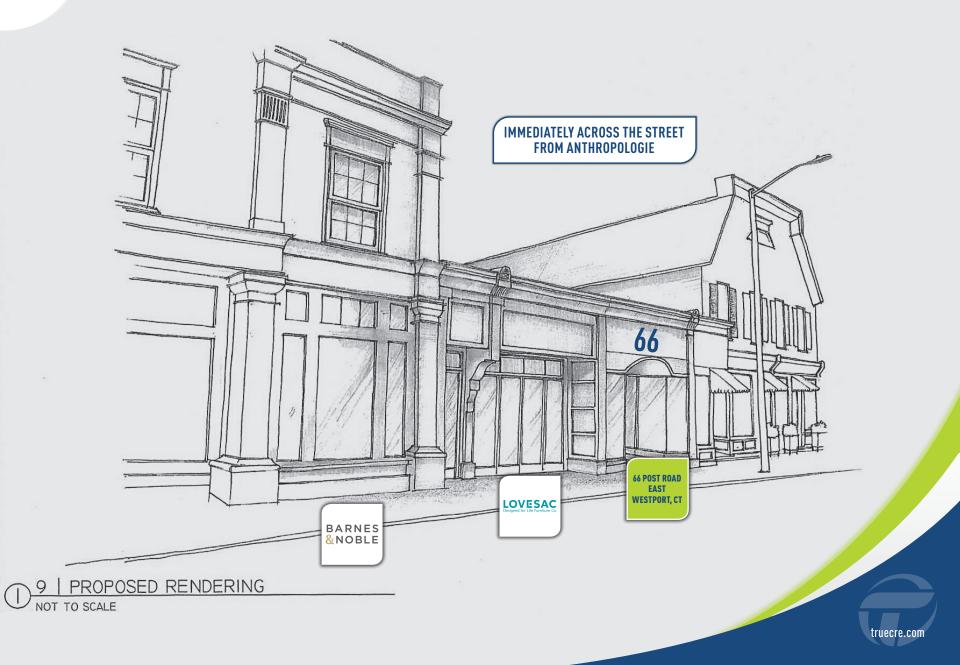

# **LEASING: 1,270 SF**

#### WITH 600 SF BASEMENT

Fantastic exposure in Downtown Westport. Ideal location in the heart of the market.

AREA RETAILERS: Barnes & Noble, Urban Outfitters, Patagonia, Tiffany & Co., Anthropologie and many others.