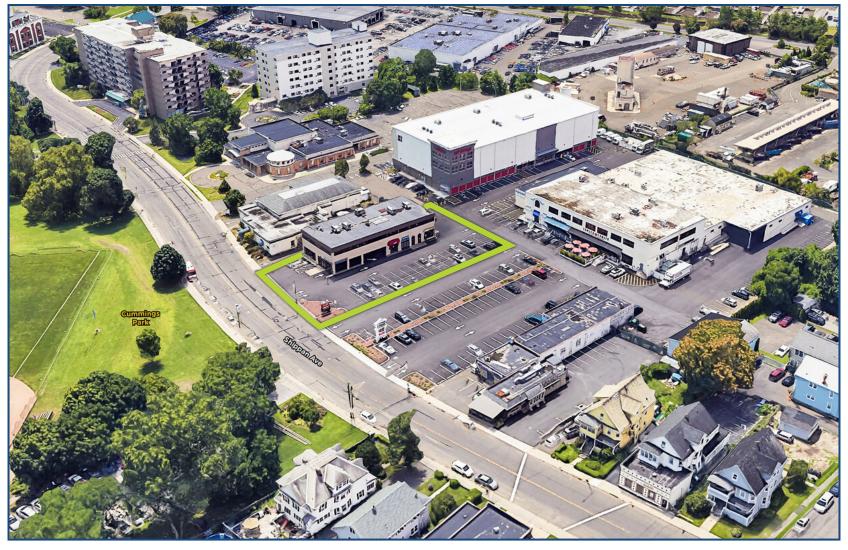

| Parking   | 57 surface spaces (5.44/1,000 SF)     |
|-----------|---------------------------------------|
| Frontage  | 200'± on Shippan Avenue (18,500± VPD) |
| Site Area | 0.54± acres                           |
| Zoning    | C-N – Neighborhood Business Zone      |