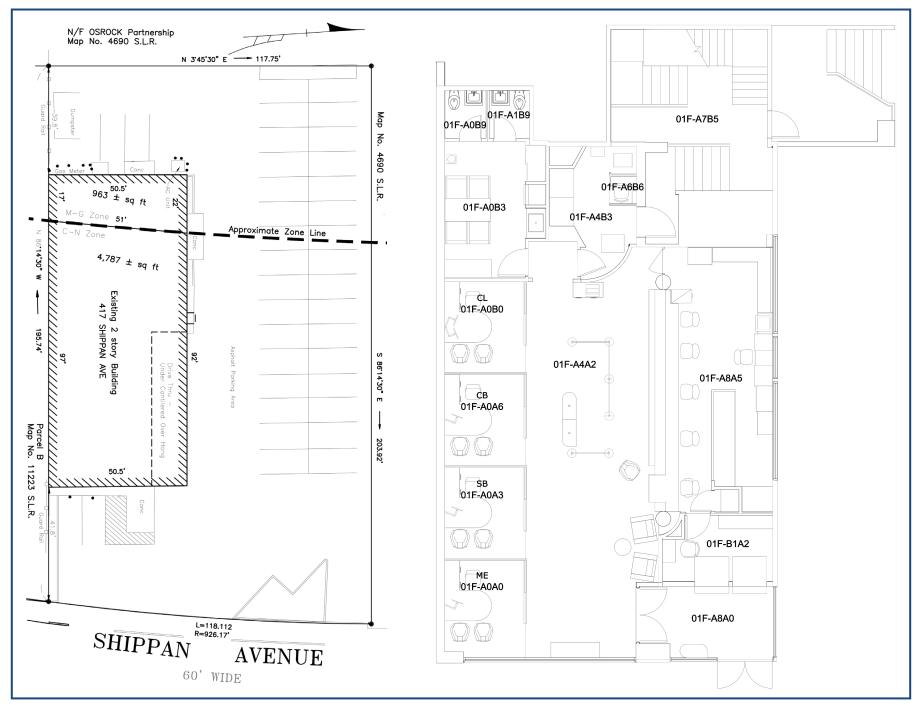

## FOR SALE

| <b>Asking Price</b>  | Call for Details |
|----------------------|------------------|
| <b>Building Size</b> | 10,477± SF       |
| Stories              | 2 Stories        |
| Year Built           | 1975             |
| Occupancy            | 100%             |

| Parking   | 57 surface spaces (5.44/1,000 SF)     |
|-----------|---------------------------------------|
| Frontage  | 200'± on Shippan Avenue (18,500± VPD) |
| Site Area | 0.54± acres                           |
| Zoning    | C-N – Neighborhood Business Zone      |