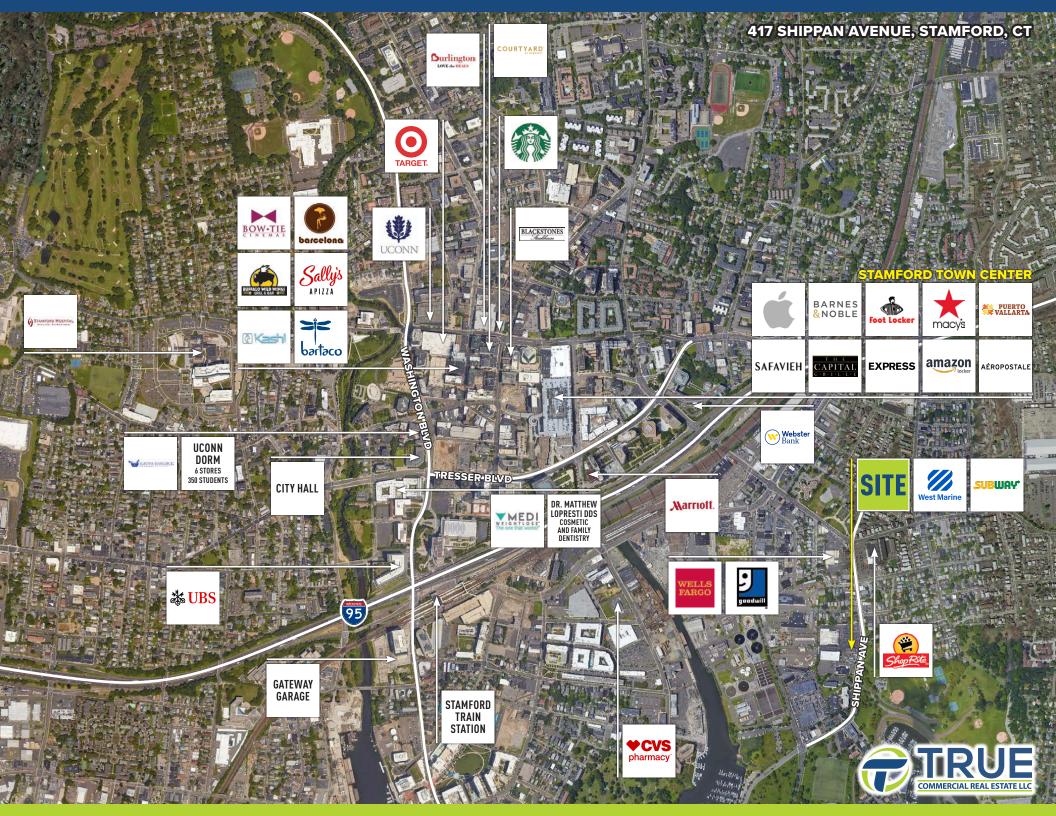

-----------------|-----------|-----------|-----------|
|                       | 1-Mile    | 3-Miles   | 5-Miles   |
| Population            | 51,715    | 134,110   | 180,161   |
| Number of Household   | 65,681    | 137,158   | 192,084   |
| Avg. Household Income | \$106,290 | \$153,149 | \$184,464 |

A TRUE EXCLUSIVE...
CALL FOR THE
DETAILS!

AGENTS: TYLER LYMAN 203.529.4639 tl@truecre.com

WES CRAFT 203.522.7484 wc@truecre.com

This information provided in this marketing package has been obtained from sources believed reliable, but has not been verified for accuracy or completeness. You should conduct a careful, independent investigation of the property and verify all information. Any reliance on this information is solely at your own risk.





## 417 SHIPPAN AVENUE, STAMFORD, CT