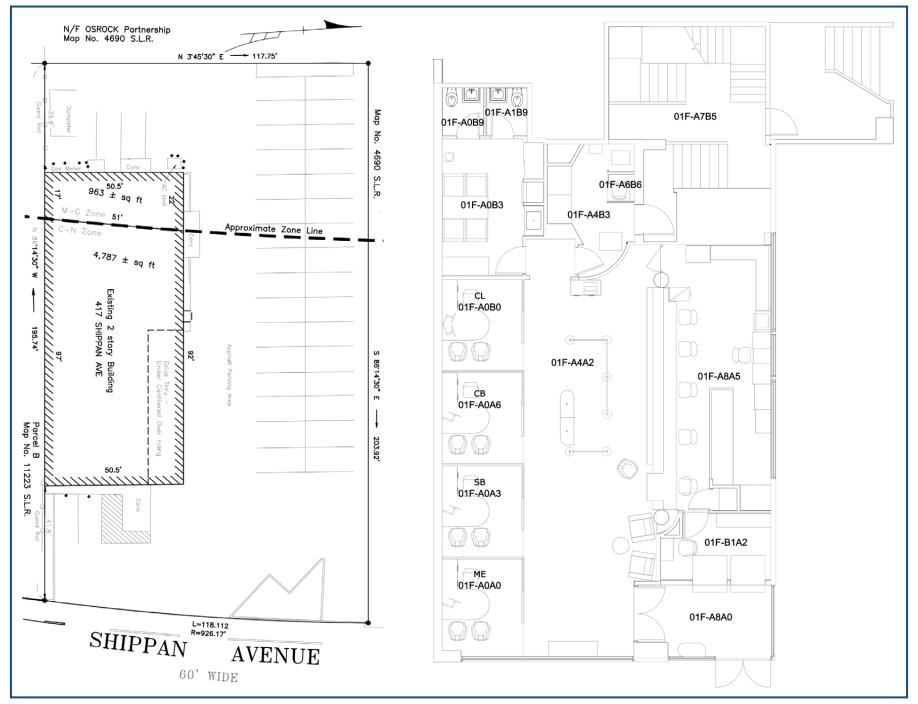

## FOR LEASE: 2,000 SF

## **PLUS DRIVE-THRU**

| DEMOGRAPHICS          |           |           |           |
|-----------------------|-----------|-----------|-----------|
|                       | 1-Mile    | 3-Miles   | 5-Miles   |
| Population            | 51,715    | 134,110   | 180,161   |
| Number of Household   | 65,681    | 137,158   | 192,084   |
| Avg. Household Income | \$106,290 | \$153,149 | \$184,464 |