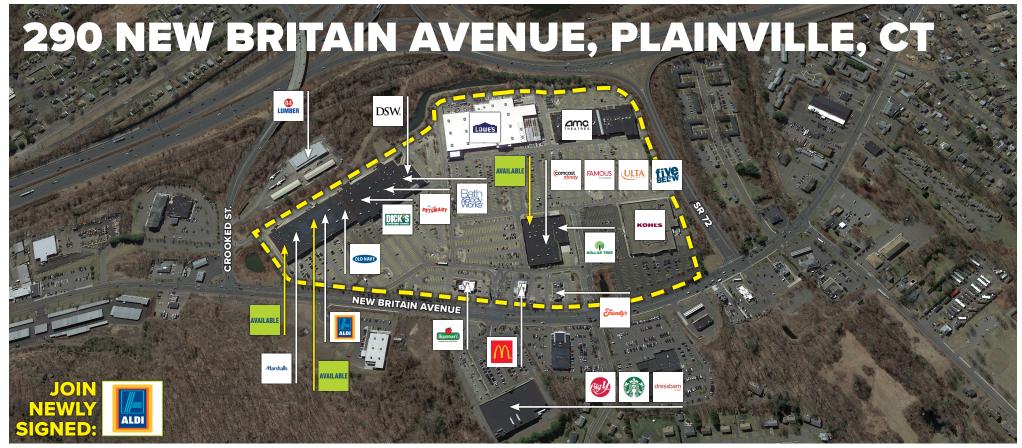

## 290 NEW BRITAIN AVENUE, PLAINVILLE, CT

| AVAILABLE SPACES |           |
|------------------|-----------|
| 17B              | 17,548 SF |
| 18B              | 6,544 SF  |
| 26C              | 5,063 SF  |

| CURRENT TENANTS |              |            |  |  |
|-----------------|--------------|------------|--|--|
| 2               | Lowe's       | 135,197 SF |  |  |
| 4               | AMC Theatres | 90,000 SF  |  |  |
| 6               | Kohl's       | 86,854 SF  |  |  |

| 10  | DSW                   | 19,774 SF |
|-----|-----------------------|-----------|
| 10A | Bath & Body Works     | 4,349 SF  |
| 11  | Dick's Warehouse Sale | 50,800 SF |
| 11A | Petsmart              | 20,000 SF |
| 16  | Old Navy              | 15,778 SF |
| 17A | ALDI                  | 21,070 SF |
| 18  | Marshalls             | 28,000 SF |
| 20  | Applebee's            | 4,997 SF  |
| 22  | McDonald's            | 3,950 SF  |

| 24    | Friendly's      | 4,196 SF  |
|-------|-----------------|-----------|
| 26A   | Five below      | 7,524 SF  |
| 26B-1 | AT&T            | 2,480 SF  |
| 26B-2 | Comcast         | 4,430 SF  |
| 26D   | Dollar Tree     | 11,392 SF |
| 27    | Famous Footwear | 10,010 SF |
| 28    | ULTA Beauty     | 11,907 SF |