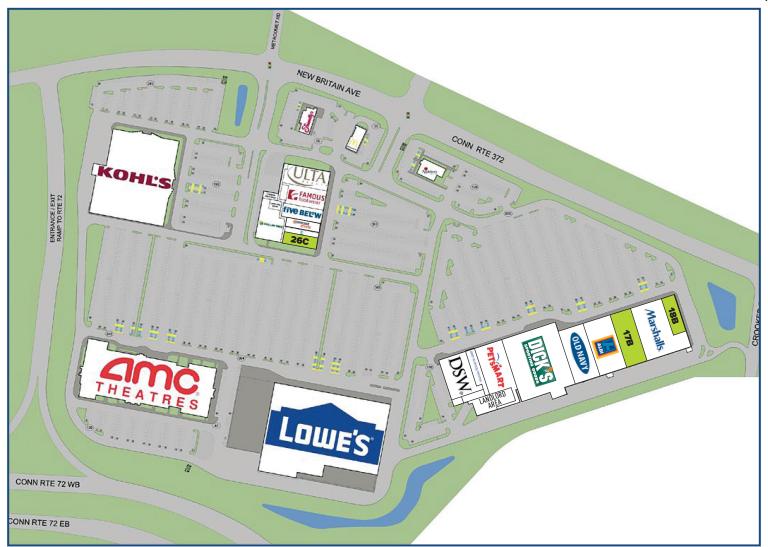

## 290 NEW BRITAIN AVENUE, PLAINVILLE, CT

| AVAILABLE SPACES |           |
|------------------|-----------|
| 17B              | 17,548 SF |
| 18B              | 6,544 SF  |
| 26C              | 5,063 SF  |

| CURRENT TENANTS |              |            |  |  |
|-----------------|--------------|------------|--|--|
| 2               | Lowe's       | 135,197 SF |  |  |
| 4               | AMC Theatres | 90,000 SF  |  |  |
| 6               | Kohl's       | 86,854 SF  |  |  |

| 10  | DSW                   | 19,774 SF |
|-----|-----------------------|-----------|
| 10A | Bath & Body Works     | 4,349 SF  |
| 11  | Dick's Warehouse Sale | 50,800 SF |
| 11A | Petsmart              | 20,000 SF |
| 16  | Old Navy              | 15,778 SF |
| 17A | ALDI                  | 21,070 SF |
| 18  | Marshalls             | 28,000 SF |
| 20  | Applebee's            | 4,997 SF  |
| 22  | McDonald's            | 3,950 SF  |

| 24    | Friendly's      | 4,196 SF  |
|-------|-----------------|-----------|
| 26A   | Five below      | 7,524 SF  |
| 26B-1 | AT&T            | 2,480 SF  |
| 26B-2 | Comcast         | 4,430 SF  |
| 26D   | Dollar Tree     | 11,392 SF |
| 27    | Famous Footwear | 10,010 SF |
| 28    | ULTA Beauty     | 11,907 SF |