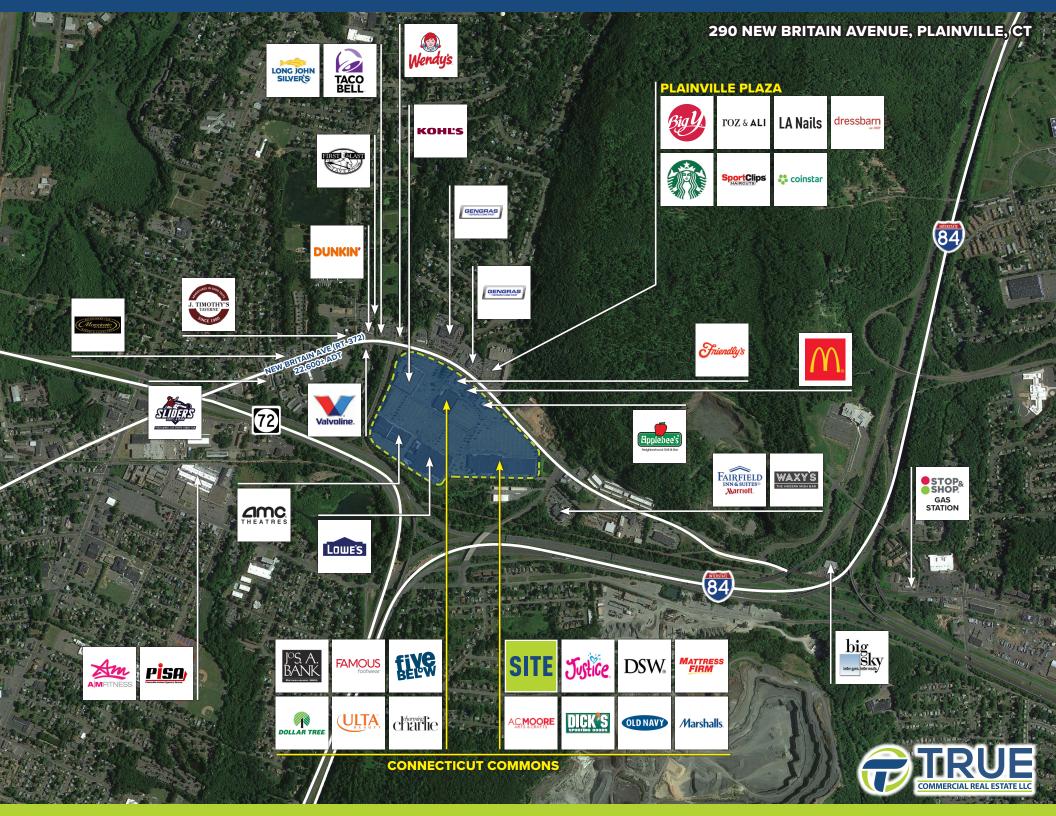

## **HIGH TRAFFIC IN A GREAT CENTER!**

Join the top retailers at Connecticut commons with easy access to I-84 and Route 72 in Plainville!

| DEMOGRAPHICS          |           |          |          |  |
|-----------------------|-----------|----------|----------|--|
|                       | 1-Mile    | 3-Miles  | 5-Miles  |  |
| Population            | 4,911     | 59,330   | 156,261  |  |
| Number of Household   | 2,033     | 24,113   | 63,535   |  |
| Avg. Household Income | \$100,345 | \$86,906 | \$90,527 |  |

22,600± ADT