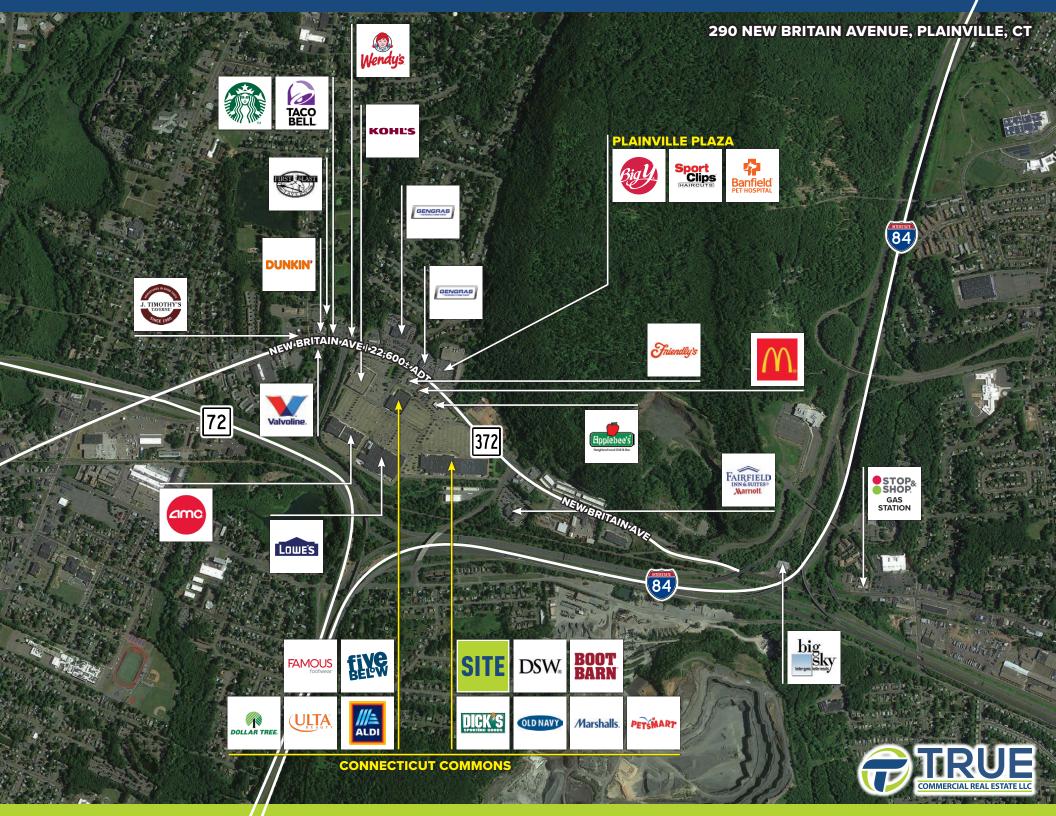

## **HIGH TRAFFIC IN A GREAT CENTER!**

Join the top retailers at Connecticut commons with easy access to I-84 and Route 72 in Plainville!

| DEMOGRAPHICS          |           |           |           |  |
|-----------------------|-----------|-----------|-----------|--|
|                       | 1-Mile    | 3-Miles   | 5-Miles   |  |
| Population            | 4,677     | 57,321    | 165,624   |  |
| Number of Household   | 2,019     | 24,015    | 68,535    |  |
| Avg. Household Income | \$123,594 | \$100,419 | \$105,538 |  |

22,600± ADT