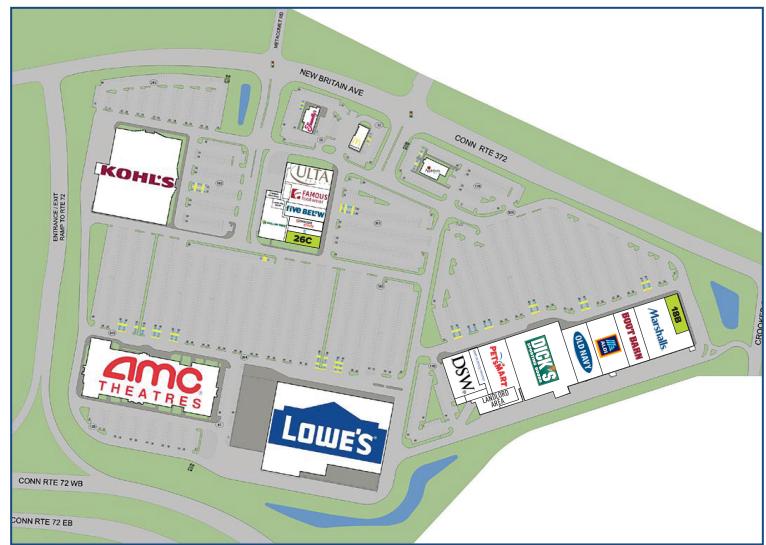

## FOR LEASE: 5,063 SF - 6,544 SF

| AVA<br>18B<br>26C | ILABLE SPACES | 6,544 SF<br>5,063 SF |
|-------------------|---------------|----------------------|
| CURRENT TENANTS   |               |                      |
| 2                 | Lowe's        | 135,197 SF           |
| 4                 | AMC Theatres  | 90,000 SF            |
| 6                 | Kohl's        | 86,854 SF            |
| 10                | DSW           | 19,774 SF            |

| 10ABath & Body Works4,349 SF11Dick's Warehouse Sale50,800 SF11APetsmart20,000 SF16Old Navy15,778 SF17AALDI21,070 SF17BBoot Barn17,548 SF18Marshalls28,000 SF20Applebee's4,997 SF22McDonald's3,950 SF |     |                       |           |  |
|------------------------------------------------------------------------------------------------------------------------------------------------------------------------------------------------------|-----|-----------------------|-----------|--|
| 11A   Petsmart   20,000 SF     16   Old Navy   15,778 SF     17A   ALDI   21,070 SF     17B   Boot Barn   17,548 SF     18   Marshalls   28,000 SF     20   Applebee's   4,997 SF                    | 10A | Bath & Body Works     | 4,349 SF  |  |
| 16 Old Navy 15,778 SF   17A ALDI 21,070 SF   17B Boot Barn 17,548 SF   18 Marshalls 28,000 SF   20 Applebee's 4,997 SF                                                                               | 11  | Dick's Warehouse Sale | 50,800 SF |  |
| 17A   ALDI   21,070 SF     17B   Boot Barn   17,548 SF     18   Marshalls   28,000 SF     20   Applebee's   4,997 SF                                                                                 | 11A | Petsmart              | 20,000 SF |  |
| 17B     Boot Barn     17,548 SF       18     Marshalls     28,000 SF       20     Applebee's     4,997 SF                                                                                            | 16  | Old Navy              | 15,778 SF |  |
| 18     Marshalls     28,000 SF       20     Applebee's     4,997 SF                                                                                                                                  | 17A | ALDI                  | 21,070 SF |  |
| 20 Applebee's 4,997 SF                                                                                                                                                                               | 17B | Boot Barn             | 17,548 SF |  |
|                                                                                                                                                                                                      | 18  | Marshalls             | 28,000 SF |  |
| 22 McDonald's 3,950 SF                                                                                                                                                                               | 20  | Applebee's            | 4,997 SF  |  |
|                                                                                                                                                                                                      | 22  | McDonald's            | 3,950 SF  |  |

| 24                          | Friendly's                                        | 4,196 SF                                       |
|-----------------------------|---------------------------------------------------|------------------------------------------------|
| 26A                         | Five below                                        | 7,524 SF                                       |
| 26B-1                       | AT&T                                              | 2,480 SF                                       |
| 26B-2                       | Comcast                                           | 4,430 SF                                       |
| 26D                         | Dollar Tree                                       | 11,392 SF                                      |
| 27                          | Famous Footwear                                   | 10,010 SF                                      |
| 28                          | ULTA Beauty                                       | 11,907 SF                                      |
| 26B-1<br>26B-2<br>26D<br>27 | AT&T<br>Comcast<br>Dollar Tree<br>Famous Footwear | 2,480 SF<br>4,430 SF<br>11,392 SF<br>10,010 SF |