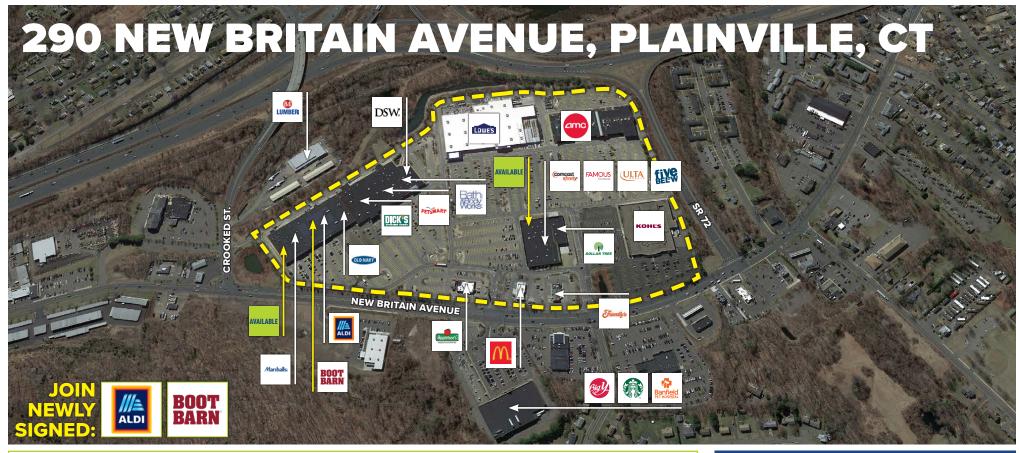

## FOR LEASE: 5,063 SF - 6,544 SF

## **HIGH TRAFFIC IN A GREAT CENTER!**

Join the top retailers at Connecticut commons with easy access to I-84 and Route 72 in Plainville!

| DEMOGRAPHICS          |           |           |           |  |
|-----------------------|-----------|-----------|-----------|--|
|                       | 1-Mile    | 3-Miles   | 5-Miles   |  |
| Population            | 4,677     | 57,321    | 165,624   |  |
| Number of Household   | 2,019     | 24,015    | 68,535    |  |
| Avg. Household Income | \$123,594 | \$100,419 | \$105,538 |  |

| AVA<br>18B<br>26C | ILABLE SPACES | 6,544 SF<br>5,063 SF |
|-------------------|---------------|----------------------|
| CURRENT TENANTS   |               |                      |
| 2                 | Lowe's        | 135,197 SF           |
| 4                 | AMC Theatres  | 90,000 SF            |
| 6                 | Kohl's        | 86,854 SF            |
| 10                | DSW           | 19,774 SF            |

| 10ABath & Body Works4,349 SF11Dick's Warehouse Sale50,800 SF11APetsmart20,000 SF16Old Navy15,778 SF17AALDI21,070 SF17BBoot Barn17,548 SF18Marshalls28,000 SF20Applebee's4,997 SF22McDonald's3,950 SF |     |                       |           |  |
|------------------------------------------------------------------------------------------------------------------------------------------------------------------------------------------------------|-----|-----------------------|-----------|--|
| 11A   Petsmart   20,000 SF     16   Old Navy   15,778 SF     17A   ALDI   21,070 SF     17B   Boot Barn   17,548 SF     18   Marshalls   28,000 SF     20   Applebee's   4,997 SF                    | 10A | Bath & Body Works     | 4,349 SF  |  |
| 16 Old Navy 15,778 SF   17A ALDI 21,070 SF   17B Boot Barn 17,548 SF   18 Marshalls 28,000 SF   20 Applebee's 4,997 SF                                                                               | 11  | Dick's Warehouse Sale | 50,800 SF |  |
| 17A   ALDI   21,070 SF     17B   Boot Barn   17,548 SF     18   Marshalls   28,000 SF     20   Applebee's   4,997 SF                                                                                 | 11A | Petsmart              | 20,000 SF |  |
| 17B     Boot Barn     17,548 SF       18     Marshalls     28,000 SF       20     Applebee's     4,997 SF                                                                                            | 16  | Old Navy              | 15,778 SF |  |
| 18     Marshalls     28,000 SF       20     Applebee's     4,997 SF                                                                                                                                  | 17A | ALDI                  | 21,070 SF |  |
| 20 Applebee's 4,997 SF                                                                                                                                                                               | 17B | Boot Barn             | 17,548 SF |  |
|                                                                                                                                                                                                      | 18  | Marshalls             | 28,000 SF |  |
| 22 McDonald's 3,950 SF                                                                                                                                                                               | 20  | Applebee's            | 4,997 SF  |  |
|                                                                                                                                                                                                      | 22  | McDonald's            | 3,950 SF  |  |

| 24                          | Friendly's                                        | 4,196 SF                                       |
|-----------------------------|---------------------------------------------------|------------------------------------------------|
| 26A                         | Five below                                        | 7,524 SF                                       |
| 26B-1                       | AT&T                                              | 2,480 SF                                       |
| 26B-2                       | Comcast                                           | 4,430 SF                                       |
| 26D                         | Dollar Tree                                       | 11,392 SF                                      |
| 27                          | Famous Footwear                                   | 10,010 SF                                      |
| 28                          | ULTA Beauty                                       | 11,907 SF                                      |
| 26B-1<br>26B-2<br>26D<br>27 | AT&T<br>Comcast<br>Dollar Tree<br>Famous Footwear | 2,480 SF<br>4,430 SF<br>11,392 SF<br>10,010 SF |